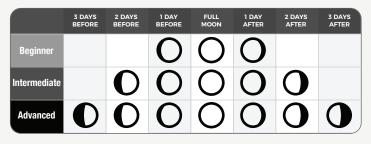

### **NEW TO THE PARA KIT**

If you're new to the challenge, **always start with the beginner dosing and 3-day length.** Jumping into higher doses for longer periods of time right away may cause or worsen undesirable symptoms.

It's recommended to do at least one round of beginner dosing at the 3-day length before increasing to the intermediate or advanced dosing and the 5-day or 7-day length. Return to your regular dosing after you've completed the challenge.

### **CHOOSE YOUR CHALLENGE LENGTH**

You can do the Para Kit for 3, 5, or 7 days.

Choose from beginner, intermediate, or advanced dosing for each length of time.

1-866-902-1525 support@cellcorebiosciences.com