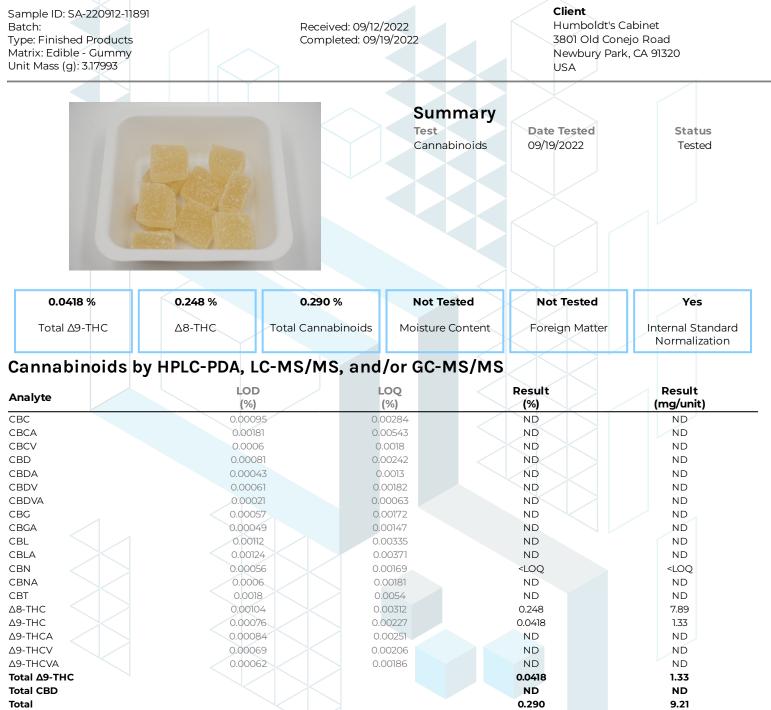

## Humboldt's Cabinet Pineapple Gummies

kca

ND = Not Detected; NT = Not Tested; LOD = Limit of Detection; LOQ = Limit of Quantitation; RL = Reporting Limit; Δ = Delta; Total Δ9-THC = Δ9-THCA \* 0.877 + Δ9-THC; Total CBD = CBDA \* 0.877 + CBD;