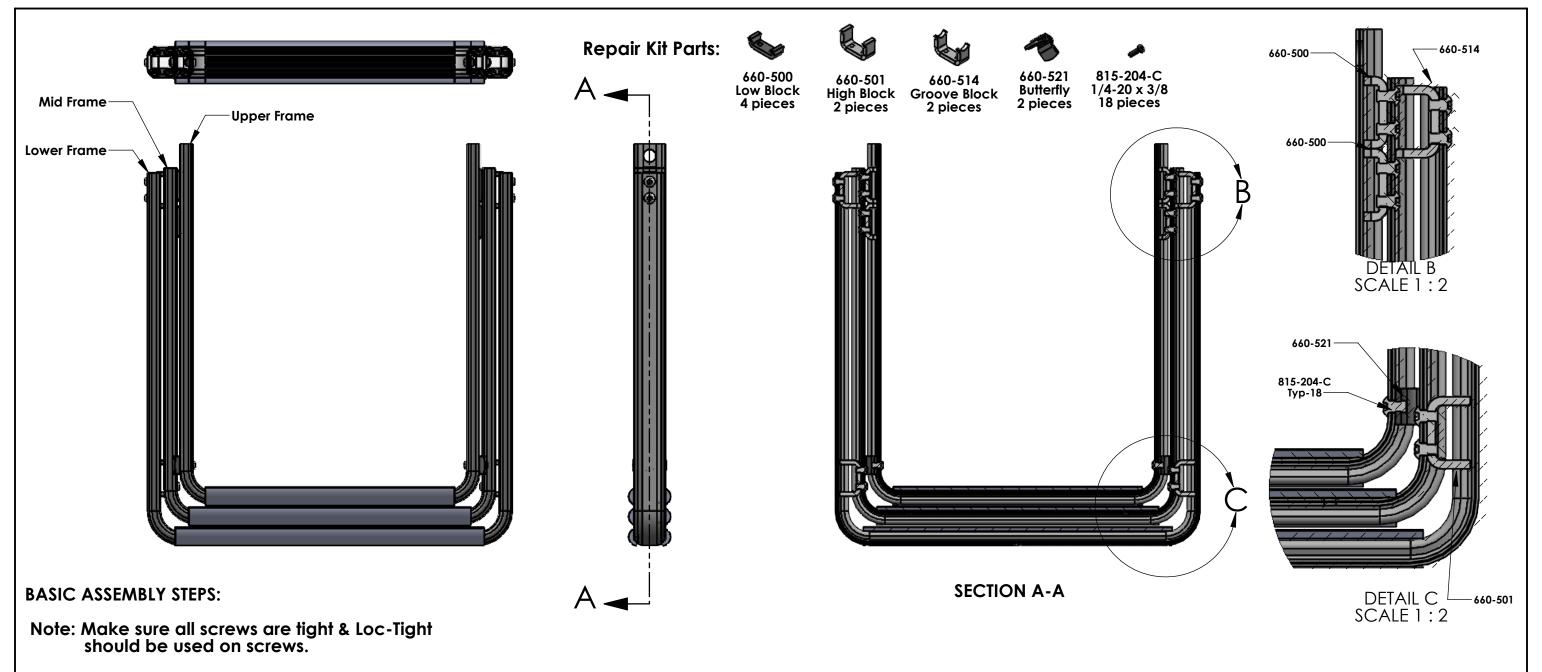

- 1. Attach 660-501 High Blocks in Groove of Mid Frame (1-each side)
- Attach 660-521 Butterfly Blocks in Groove of Upper Frame (1-each side)
   Place Mid Frame around Upper Frame and slide two 660-500 Low Blocks in Groove of the Upper Frame & fasten to Mid Frame. (2-each side)
- 4. Place Lower Frame around Mid Frame and slide 660-514 Groove Blocks into grooves as shown & fasten toLower Frame.
- 5. Assembly is now complete and can be attached to the Gúdgeon.