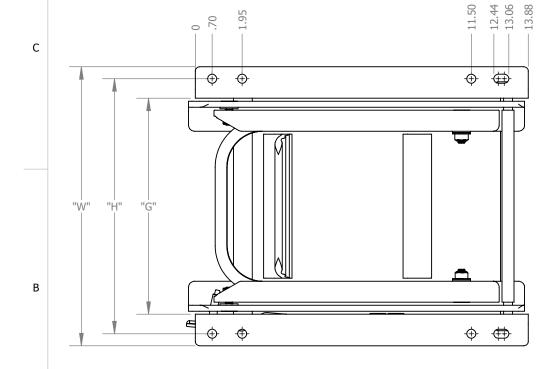

| A | PART NUMBER | "G"   | "H"    |  | "W"    | PROPRIETARY<br>AND CONFIDENTIAL                                                                            | THIRD ANGLE PROJECTION                                                                                                                                                | DESCRIPTION<br>LADDER UNDI<br>STEP |      |
|---|-------------|-------|--------|--|--------|------------------------------------------------------------------------------------------------------------|-----------------------------------------------------------------------------------------------------------------------------------------------------------------------|------------------------------------|------|
|   | L0223200    | 17.25 | 18.87  |  | 19.93" | THE INFORMATION<br>CONTAINED IN THIS<br>DRAWING IS THE<br>SOLE PROPERTY OF                                 |                                                                                                                                                                       |                                    |      |
|   | L0213200    | 13"   | 14.62" |  | 15.63" | GG SCHMITT & SONS.<br>ANY REPRODUCTION<br>IN PART OR AS A<br>WHOLE WITHOUT THE<br>WRITTEN PERMISSION<br>OF | UNLESS OTHERWISE SPECIFIED:<br>DIMENSIONS ARE IN INCHESS<br>[SECONDARY IS IN MILLIMETERS]<br>TOLERANCES:<br>FRACTIONAL ± 1/16"<br>ANGLE: ±.5°<br>.XX ±.03", XXX=±.010 |                                    |      |
|   | L02F3200    | 9"    |        |  |        |                                                                                                            |                                                                                                                                                                       | DRAWN                              | CONO |
|   | 2021 0200   |       | 10.62" |  | 11.63" | GG SCHMITT & SONS<br>IS PROHIBITED.                                                                        | INTERPRET DIM AND TOL PER<br>ASME 14.5M-1994                                                                                                                          | CHECKED                            |      |
|   | 6           |       | 5      |  | 4      | 3                                                                                                          |                                                                                                                                                                       | 2                                  |      |