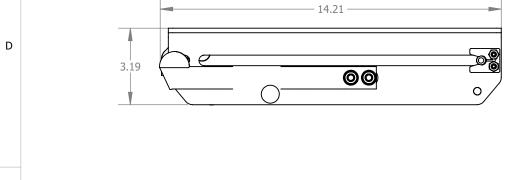

| DRAWN                              | CONO |
|   | 2021 0200   |       | 10.62" |  | 11.63" | GG SCHMITT & SONS<br>IS PROHIBITED.                                                                        | INTERPRET DIM AND TOL PER<br>ASME 14.5M-1994                                                                                                                          | CHECKED                            |      |
|   | 6           |       | 5      |  | 4      | 3                                                                                                          |                                                                                                                                                                       | 2                                  |      |









**STOWED VIEW**