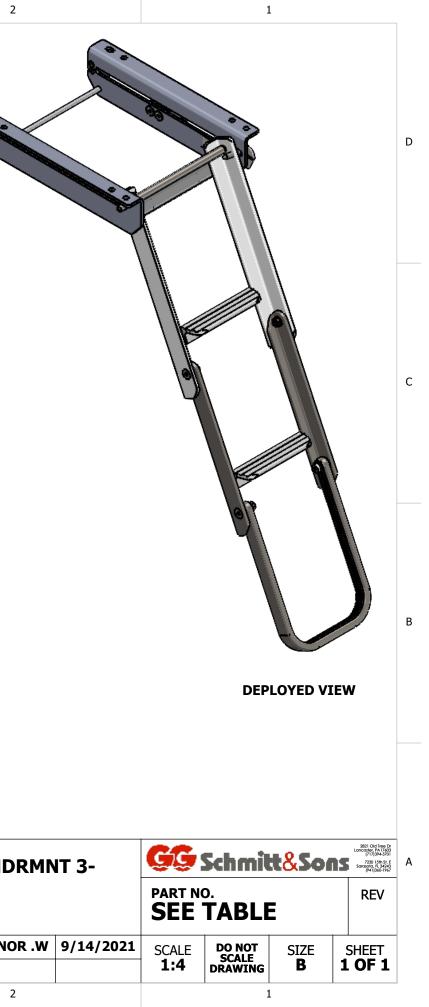

| CONO |
|   | 2021 0200   |       | 10.62" |  | 11.63" | GG SCHMITT & SONS<br>IS PROHIBITED.                                                                        | INTERPRET DIM AND TOL PER<br>ASME 14.5M-1994                                                                                                                          | CHECKED                            |      |
|   | 6           |       | 5      |  | 4      | 3                                                                                                          |                                                                                                                                                                       | 2                                  |      |









**STOWED VIEW**