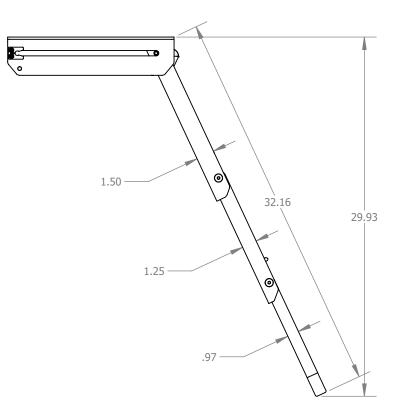

| A | PART NUMBER | "G"   | "H"    |  | "W"    | PROPRIETARY<br>AND CONFIDENTIAL                                                                            | THIRD ANGLE PROJECTION                                                                                                                                                | DESCRIPTION<br>LADDER UNDI<br>STEP |      |
|---|-------------|-------|--------|--|--------|------------------------------------------------------------------------------------------------------------|-----------------------------------------------------------------------------------------------------------------------------------------------------------------------|------------------------------------|------|
|   | L0223200    | 17.25 | 18.87  |  | 19.93" | THE INFORMATION<br>CONTAINED IN THIS<br>DRAWING IS THE<br>SOLE PROPERTY OF                                 |                                                                                                                                                                       |                                    |      |
|   | L0213200    | 13"   | 14.62" |  | 15.63" | GG SCHMITT & SONS.<br>ANY REPRODUCTION<br>IN PART OR AS A<br>WHOLE WITHOUT THE<br>WRITTEN PERMISSION<br>OF | UNLESS OTHERWISE SPECIFIED:<br>DIMENSIONS ARE IN INCHESS<br>[SECONDARY IS IN MILLIMETERS]<br>TOLERANCES:<br>FRACTIONAL ± 1/16"<br>ANGLE: ±.5°<br>.XX ±.03", XXX=±.010 |                                    |      |
|   | L02F3200    | 9"    |        |  |        |                                                                                                            |                                                                                                                                                                       | DRAWN                              | CONO |
|   | 2021 0200   |       | 10.62" |  | 11.63" | GG SCHMITT & SONS<br>IS PROHIBITED.                                                                        | INTERPRET DIM AND TOL PER<br>ASME 14.5M-1994                                                                                                                          | CHECKED                            |      |
|   | 6           |       | 5      |  | 4      | 3                                                                                                          |                                                                                                                                                                       | 2                                  |      |