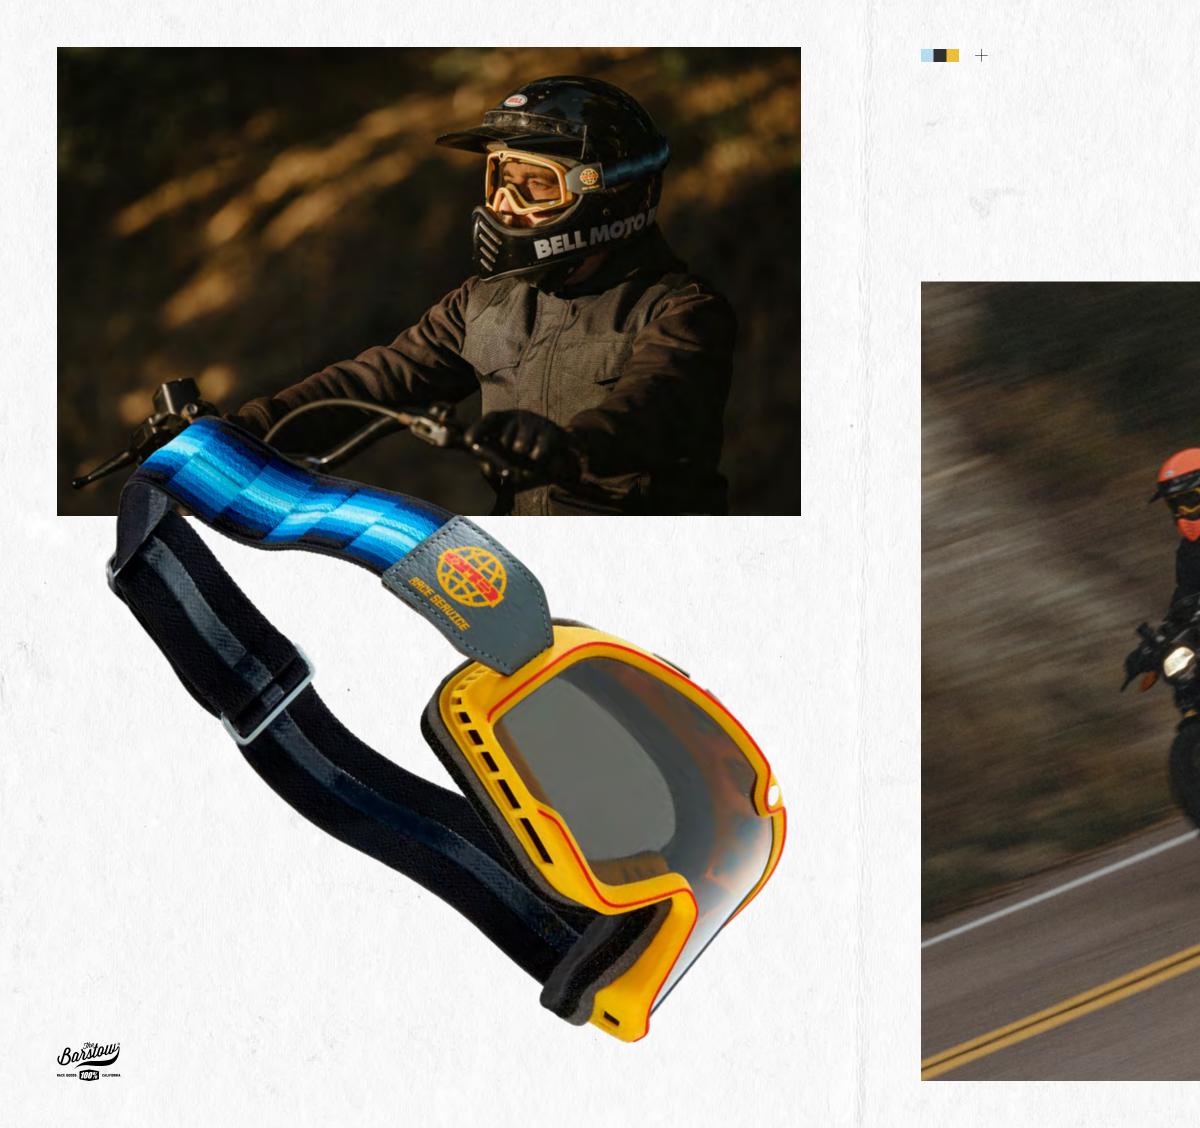

### THE "EL SOLITARIO" BARSTOW

ORNAMENTAL CONIFER IS THE MONIKER OF BRITISH ARTIST NICOLAI SCLATER – ARTIST-IN-RESIDENCE AT RACE SERVICE. BASED IN LOS ANGELES, RACE SERVICE CONNECTS ARTISTS, DRIVERS, INFLUENCERS, AT FACE SERVICE. BASED IN LOS ANGELES, FACE SERVICE CONNECTS ARTISTS, DRIVERS, INFLUENCERS, AND AUTOMOTIVE INDUSTRY LEADERS AROUND A SHARED PASSION FOR THE INTERSECTION OF CAR CULTURE AND POP CULTURE. CONIFER'S WORK IS KNOWN FOR BEING BRIGHT, BOLD AND SUBVERSIVE. HIS VIEWS ARE CIRCULATED VIA TYPOGRAPHY— SOME CHEEKY, SOME COY—THAT EVOKE A SMILE AND A SECOND INTERPRETATION, GENERALLY IN THAT ORDER. TOGETHER, WITH CONIFER AND RACE SERVICE, WE'VE APPLIED OUR SHARED PASSIONS IN THIS NEW BARSTOW COLLAB.

## ORNAMENTAL CONIFER

THE "RACE SERVICE" BARSTOW

TWENTY TWENTY TWO COLLECTION

+

STARI

AGAIN

OMC .

-