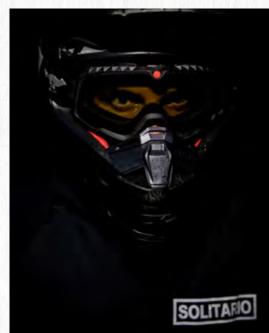

### EL SOLITARIO

THE MAVERICK AND ROAMER SPIRIT OF EL SOLITARIO COMBINED WITH THE INNOVATIVE, TECHNICAL MOTO HERITAGE OF 100% HAVE RESULTED IN THE BIRTH OF A NEW ADVENTURE GOGGLE. EMBODYING THE PROVOCATIVE RENEGADE STYLE AND AUTHENTIC CRAFTSMANSHIP OF BOTH BRANDS, THE ELEGANCE & STYLING OF EL SOLITARIO S BARSTOW COMPELS RIDERS TO GET OUTSIDE, RIDE AND TAKE THE LONG DREAMED OF JOURNEY.

SOLITARIO

+

### THE "EL SOLITARIO" BARSTOW

ORNAMENTAL CONIFER IS THE MONIKER OF BRITISH ARTIST NICOLAI SCLATER – ARTIST-IN-RESIDENCE AT RACE SERVICE. BASED IN LOS ANGELES, RACE SERVICE CONNECTS ARTISTS, DRIVERS, INFLUENCERS, AT FACE SERVICE. BASED IN LOS ANGELES, FACE SERVICE CONNECTS ARTISTS, DRIVERS, INFLUENCERS, AND AUTOMOTIVE INDUSTRY LEADERS AROUND A SHARED PASSION FOR THE INTERSECTION OF CAR CULTURE AND POP CULTURE. CONIFER'S WORK IS KNOWN FOR BEING BRIGHT, BOLD AND SUBVERSIVE. HIS VIEWS ARE CIRCULATED VIA TYPOGRAPHY— SOME CHEEKY, SOME COY—THAT EVOKE A SMILE AND A SECOND INTERPRETATION, GENERALLY IN THAT ORDER. TOGETHER, WITH CONIFER AND RACE SERVICE, WE'VE APPLIED OUR SHARED PASSIONS IN THIS NEW BARSTOW COLLAB.