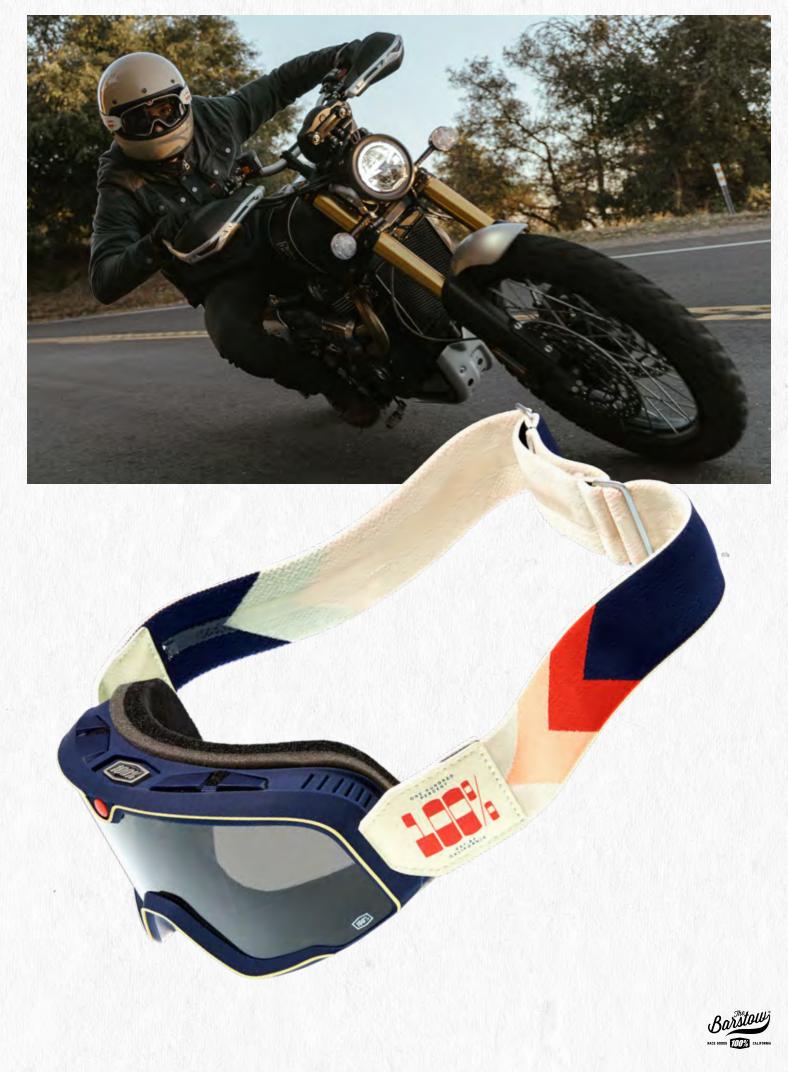

### 2022 BARSTOW COLLECTION

THE BARSTOW GOGGLE IS A TIMELESS CLASSIC, BRINGING US BACK TO THE GOLDEN DAYS, WHERE IT ALL STARTED. THE VINTAGE GOGGLE DESIGN INCORPORATES MODERN TECHNOLOGY AND SAFETY FEATURES TO THIS NOW MODERN GOGGLE. STEP BACK TO BETTER DAYS AND SIMPLY RIDE, WORRYING NOT OF ANYTHING BUT YOUR DESTINATION.