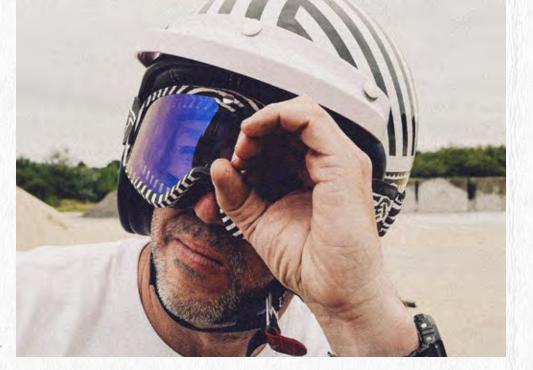

### 2022 BARSTOW COLLECTION

THE BARSTOW GOGGLE IS A TIMELESS CLASSIC, BRINGING US BACK TO THE GOLDEN DAYS, WHERE IT ALL STARTED. THE VINTAGE GOGGLE DESIGN INCORPORATES MODERN TECHNOLOGY AND SAFETY FEATURES TO THIS NOW MODERN GOGGLE. STEP BACK TO BETTER DAYS AND SIMPLY RIDE, WORRYING NOT OF ANYTHING BUT YOUR DESTINATION.