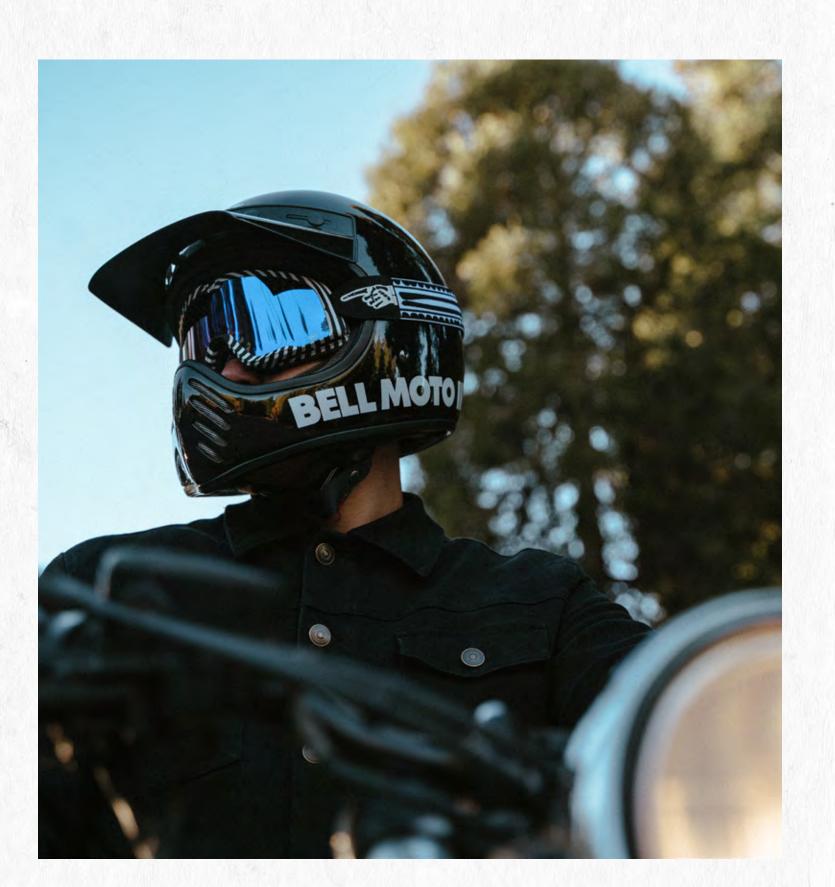

### 2022 BARSTOW COLLECTION

THE BARSTOW GOGGLE IS A TIMELESS CLASSIC, BRINGING US BACK TO THE GOLDEN DAYS, WHERE IT ALL STARTED. THE VINTAGE GOGGLE DESIGN INCORPORATES MODERN TECHNOLOGY AND SAFETY FEATURES TO THIS NOW MODERN GOGGLE. STEP BACK TO BETTER DAYS AND SIMPLY RIDE, WORRYING NOT OF ANYTHING BUT YOUR DESTINATION.