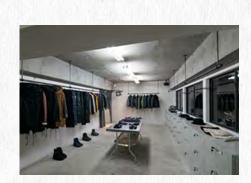

# ROARS ORICINAL

THE ROARS ORIGINAL BRAND IS BASED IN TOKYO, JAPAN, COMBINING A PASSION FOR MOTORCYCLES, FASHION, AND ART TO CREATE AN UNRIVALED STYLE. ROARS ORIGINAL TAKES A FASHIONABLE APPROACH TO THE FUNCTIONALITY OF MOTORCYCLING WITH THE NOTION OF BEING MORE FLEXIBLE AND HAVING FUN ON YOUR MOTORCYCLE. THE BLACK AND WHITE MONOTONES OF THIS COLLABORATIVE BARSTOW GOGGLE ARE INSPIRED BY THE LIGHT AND SHADOW OF TOKYO AT NIGHT, EMBODYING THE UNIQUE STREET STYLE ROARS ORIGINAL IS KNOWN FOR.

### THE "ROARS ORIGINAL" BARSTOW

THE "ROARS ORIGINAL" BARSTOW

TWENTY TWENTY TWO COLLECTION

+

200.200