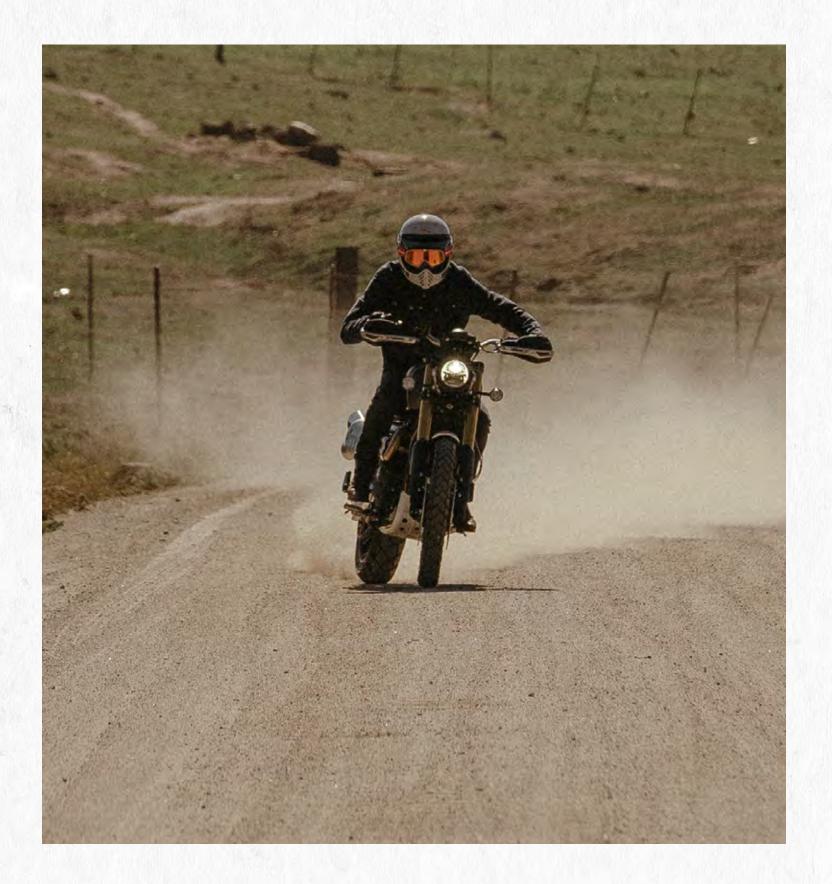

### 2022 BARSTOW COLLECTION

THE BARSTOW GOGGLE IS A TIMELESS CLASSIC, BRINGING US BACK TO THE GOLDEN DAYS, WHERE IT ALL STARTED. THE VINTAGE GOGGLE DESIGN INCORPORATES MODERN TECHNOLOGY AND SAFETY FEATURES TO THIS NOW MODERN GOGGLE. STEP BACK TO BETTER DAYS AND SIMPLY RIDE, WORRYING NOT OF ANYTHING BUT YOUR DESTINATION.