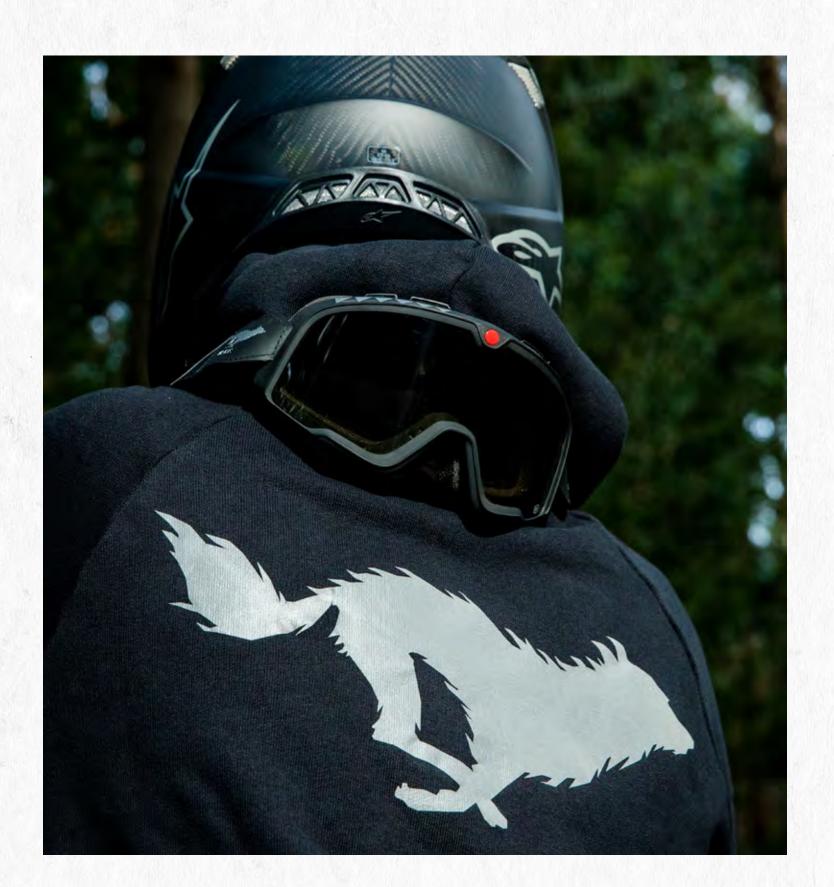

### 2022 BARSTOW COLLECTION

THE BARSTOW GOGGLE IS A TIMELESS CLASSIC, BRINGING US BACK TO THE GOLDEN DAYS, WHERE IT ALL STARTED. THE VINTAGE GOGGLE DESIGN INCORPORATES MODERN TECHNOLOGY AND SAFETY FEATURES TO THIS NOW MODERN GOGGLE. STEP BACK TO BETTER DAYS AND SIMPLY RIDE, WORRYING NOT OF ANYTHING BUT YOUR DESTINATION.

TWENTY TWENTY TWO COLLABORATIONS

+

Borstour