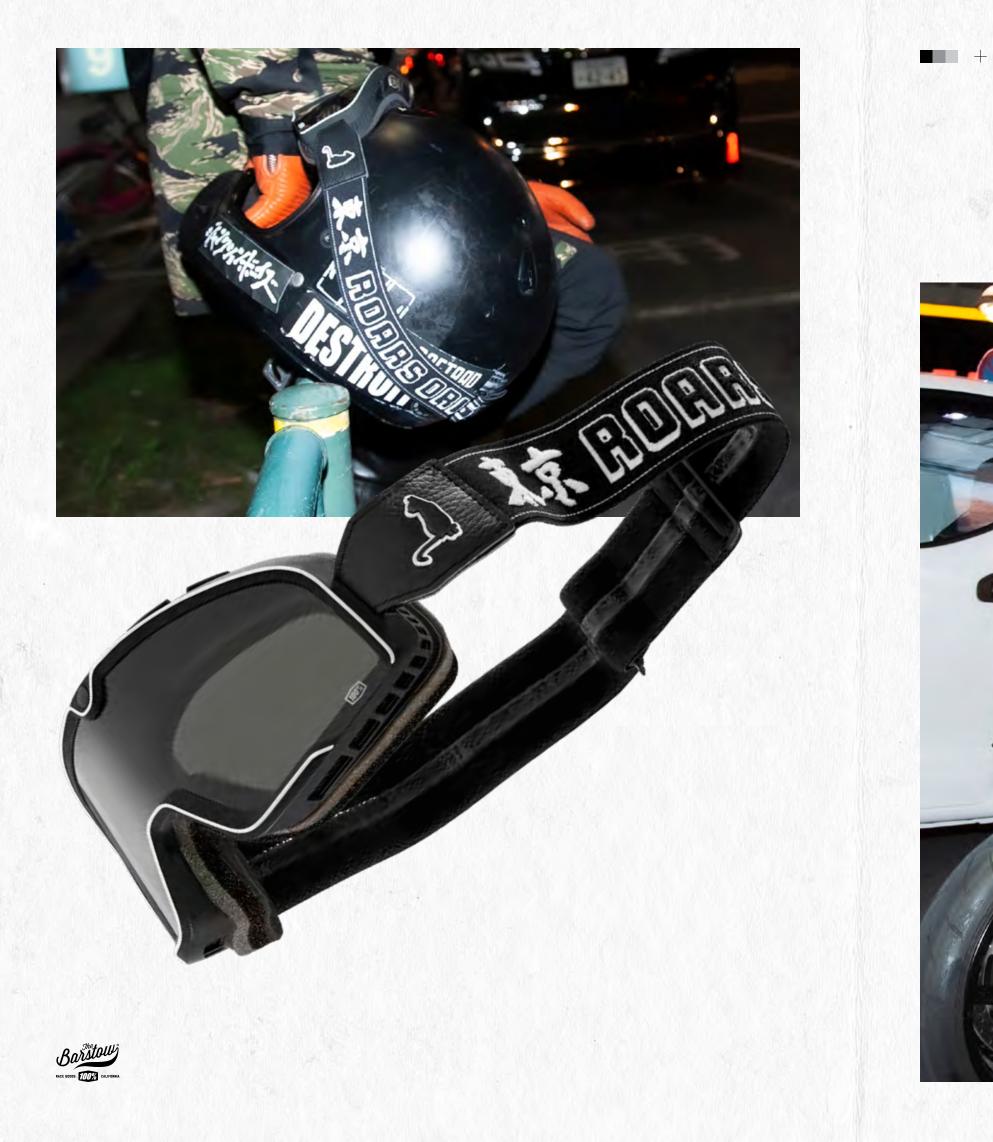

# ROARS ORICINAL

THE ROARS ORIGINAL BRAND IS BASED IN TOKYO, JAPAN, COMBINING A PASSION FOR MOTORCYCLES, FASHION, AND ART TO CREATE AN UNRIVALED STYLE. ROARS ORIGINAL TAKES A FASHIONABLE APPROACH TO THE FUNCTIONALITY OF MOTORCYCLING WITH THE NOTION OF BEING MORE FLEXIBLE AND HAVING FUN ON YOUR MOTORCYCLE. THE BLACK AND WHITE MONOTONES OF THIS COLLABORATIVE BARSTOW GOGGLE ARE INSPIRED BY THE LIGHT AND SHADOW OF TOKYO AT NIGHT, EMBODYING THE UNIQUE STREET STYLE ROARS ORIGINAL IS KNOWN FOR.

### THE "ROARS ORIGINAL" BARSTOW

THE "ROARS ORIGINAL" BARSTOW

TWENTY TWENTY TWO COLLECTION

+

200.200