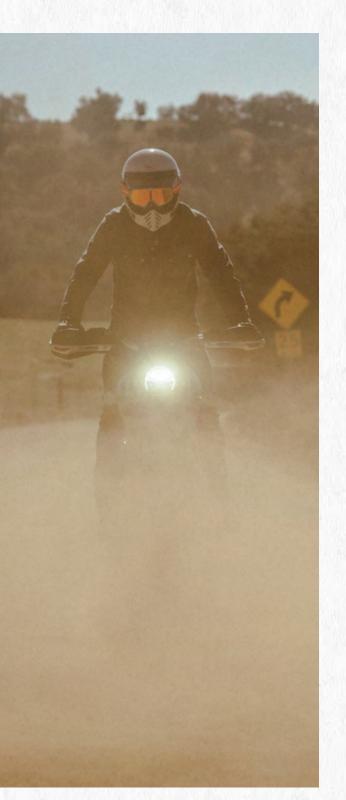

### 2022 BARSTOW COLLECTION

THE BARSTOW GOGGLE IS A TIMELESS CLASSIC, BRINGING US BACK TO THE GOLDEN DAYS, WHERE IT ALL STARTED. THE VINTAGE GOGGLE DESIGN INCORPORATES MODERN TECHNOLOGY AND SAFETY FEATURES TO THIS NOW MODERN GOGGLE. STEP BACK TO BETTER DAYS AND SIMPLY RIDE, WORRYING NOT OF ANYTHING BUT YOUR DESTINATION.