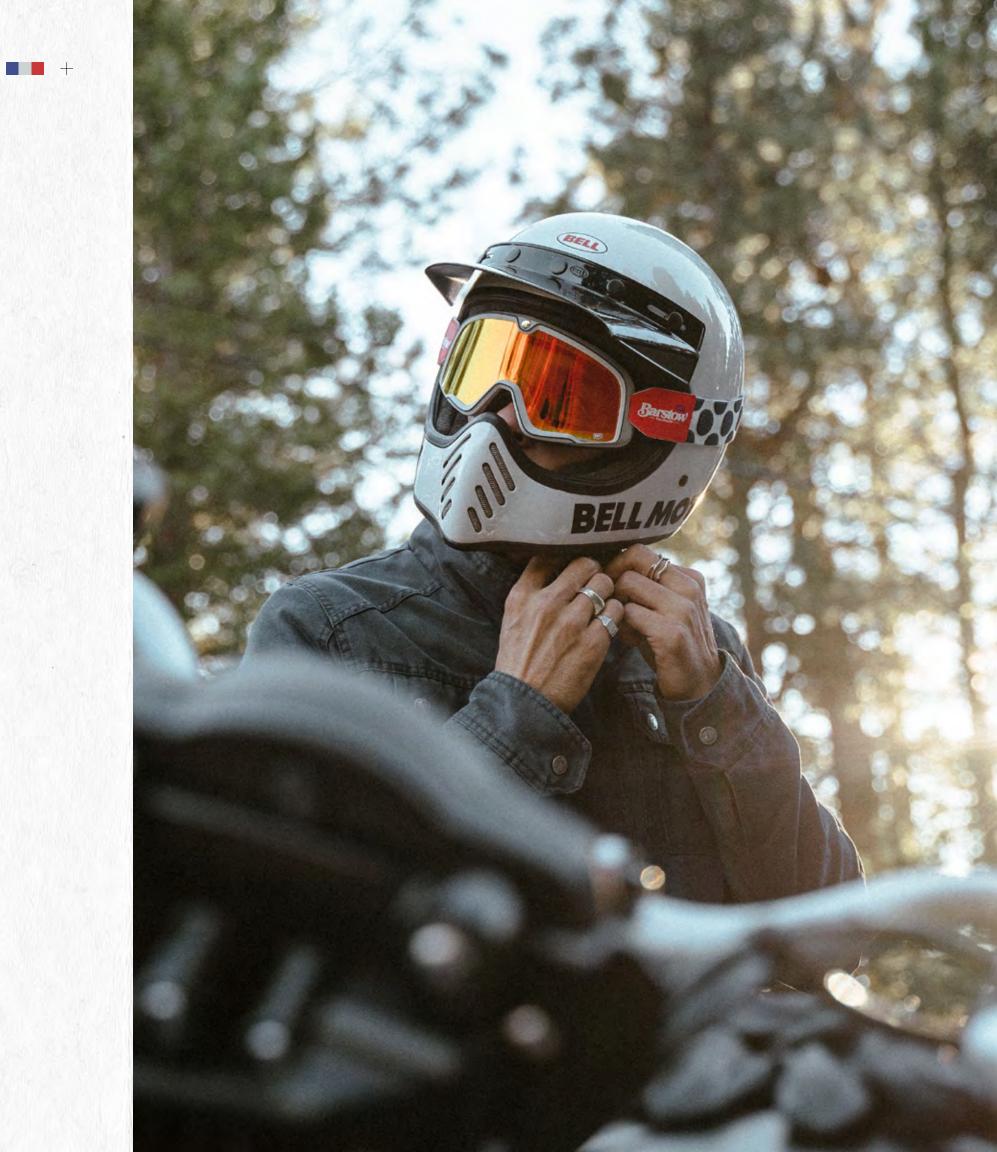

### 2022 BARSTOW COLLECTION

THE BARSTOW GOGGLE IS A TIMELESS CLASSIC, BRINGING US BACK TO THE GOLDEN DAYS, WHERE IT ALL STARTED. THE VINTAGE GOGGLE DESIGN INCORPORATES MODERN TECHNOLOGY AND SAFETY FEATURES TO THIS NOW MODERN GOGGLE. STEP BACK TO BETTER DAYS AND SIMPLY RIDE, WORRYING NOT OF ANYTHING BUT YOUR DESTINATION.