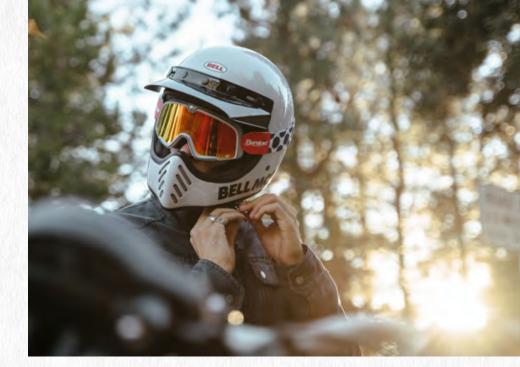

### 2022 BARSTOW COLLECTION

THE BARSTOW GOGGLE IS A TIMELESS CLASSIC, BRINGING US BACK TO THE GOLDEN DAYS, WHERE IT ALL STARTED. THE VINTAGE GOGGLE DESIGN INCORPORATES MODERN TECHNOLOGY AND SAFETY FEATURES TO THIS NOW MODERN GOGGLE. STEP BACK TO BETTER DAYS AND SIMPLY RIDE, WORRYING NOT OF ANYTHING BUT YOUR DESTINATION.