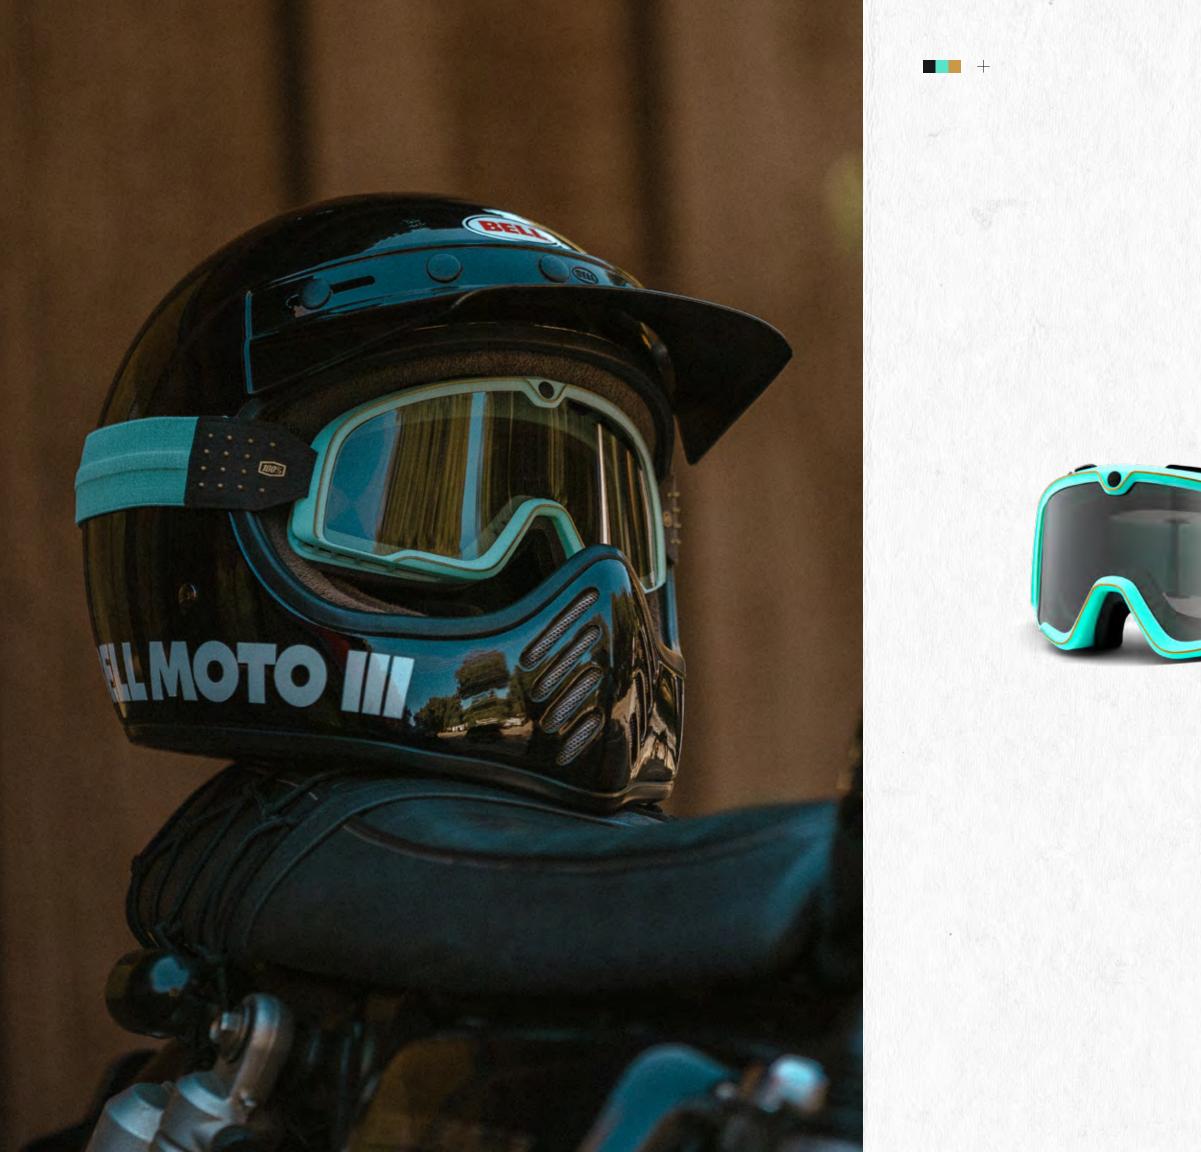

### 2022 BARSTOW COLLECTION

THE BARSTOW GOGGLE IS A TIMELESS CLASSIC, BRINGING US BACK TO THE GOLDEN DAYS, WHERE IT ALL STARTED. THE VINTAGE GOGGLE DESIGN INCORPORATES MODERN TECHNOLOGY AND SAFETY FEATURES TO THIS NOW MODERN GOGGLE. STEP BACK TO BETTER DAYS AND SIMPLY RIDE, WORRYING NOT OF ANYTHING BUT YOUR DESTINATION.

100%

THE BARSTOW FROM 100%