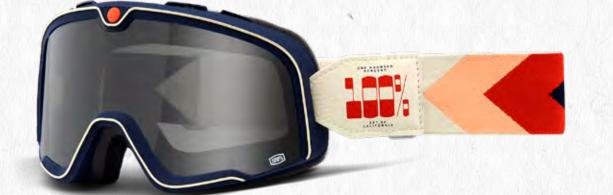

### 2022 BARSTOW COLLECTION

THE BARSTOW GOGGLE IS A TIMELESS CLASSIC, BRINGING US BACK TO THE GOLDEN DAYS, WHERE IT ALL STARTED. THE VINTAGE GOGGLE DESIGN INCORPORATES MODERN TECHNOLOGY AND SAFETY FEATURES TO THIS NOW MODERN GOGGLE. STEP BACK TO BETTER DAYS AND SIMPLY RIDE, WORRYING NOT OF ANYTHING BUT YOUR DESTINATION.