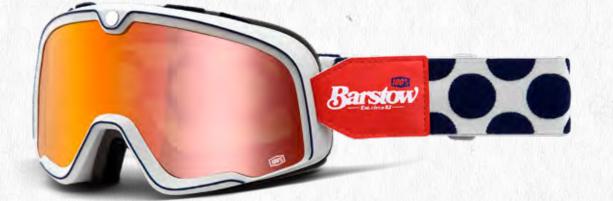

### 2022 BARSTOW COLLECTION

THE BARSTOW GOGGLE IS A TIMELESS CLASSIC, BRINGING US BACK TO THE GOLDEN DAYS, WHERE IT ALL STARTED. THE VINTAGE GOGGLE DESIGN INCORPORATES MODERN TECHNOLOGY AND SAFETY FEATURES TO THIS NOW MODERN GOGGLE. STEP BACK TO BETTER DAYS AND SIMPLY RIDE, WORRYING NOT OF ANYTHING BUT YOUR DESTINATION.