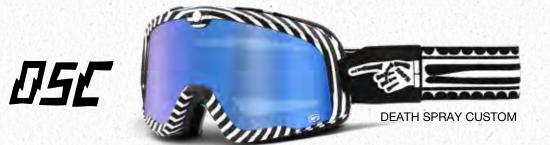

### DEATH SPRAY CUSTOM

BRITISH ARTIST DAVID GWYTHER AKA DEATH SPRAY IS A LONG TIME FAVORITE OF 100% AND WITH THIS LATEST COLLABORATION IT'S EASY TO SEE WHY. DAVID'S INSPIRATIONAL WORK STEPS BETWEEN THE PLAYFUL AND THE QUIXOTIC, CONTEMPORARY ART GALLERIES AND THE RACE TRACK. THE BARSTOW FEATURES A MONOCHROME PALETTE AND A HYPNOTIC MX-RAY VISION MOTIF FOR THE ULTIMATE VIEW. DISCLAIMER; DOESN'T HAVE X-RAY VISION.

### THE "DEATH SPRAY CUSTOM" BARSTOW

05C