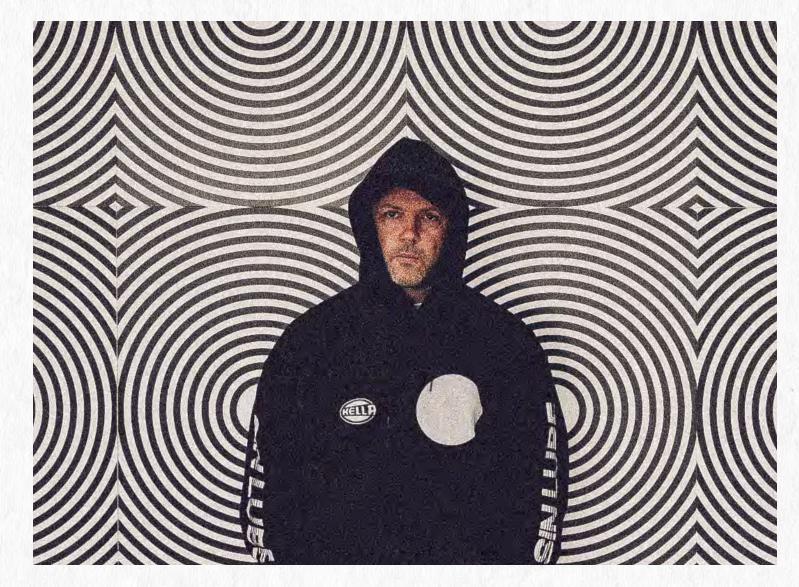

### THE "EL SOLITARIO" BARSTOW

ORNAMENTAL CONIFER IS THE MONIKER OF BRITISH ARTIST NICOLAI SCLATER – ARTIST-IN-RESIDENCE AT RACE SERVICE. BASED IN LOS ANGELES, RACE SERVICE CONNECTS ARTISTS, DRIVERS, INFLUENCERS, AT FACE SERVICE. BASED IN LOS ANGELES, FACE SERVICE CONNECTS ARTISTS, DRIVERS, INFLUENCERS, AND AUTOMOTIVE INDUSTRY LEADERS AROUND A SHARED PASSION FOR THE INTERSECTION OF CAR CULTURE AND POP CULTURE. CONIFER'S WORK IS KNOWN FOR BEING BRIGHT, BOLD AND SUBVERSIVE. HIS VIEWS ARE CIRCULATED VIA TYPOGRAPHY— SOME CHEEKY, SOME COY—THAT EVOKE A SMILE AND A SECOND INTERPRETATION, GENERALLY IN THAT ORDER. TOGETHER, WITH CONIFER AND RACE SERVICE, WE'VE APPLIED OUR SHARED PASSIONS IN THIS NEW BARSTOW COLLAB.

## ORNAMENTAL CONIFER

THE "RACE SERVICE" BARSTOW

TWENTY TWENTY TWO COLLECTION

+

STARI

AGAIN

OMC .

-