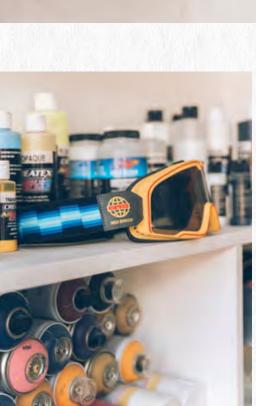

### THE "EL SOLITARIO" BARSTOW

ORNAMENTAL CONIFER IS THE MONIKER OF BRITISH ARTIST NICOLAI SCLATER – ARTIST-IN-RESIDENCE AT RACE SERVICE. BASED IN LOS ANGELES, RACE SERVICE CONNECTS ARTISTS, DRIVERS, INFLUENCERS, AT FACE SERVICE. BASED IN LOS ANGELES, FACE SERVICE CONNECTS ARTISTS, DRIVERS, INFLUENCERS, AND AUTOMOTIVE INDUSTRY LEADERS AROUND A SHARED PASSION FOR THE INTERSECTION OF CAR CULTURE AND POP CULTURE. CONIFER'S WORK IS KNOWN FOR BEING BRIGHT, BOLD AND SUBVERSIVE. HIS VIEWS ARE CIRCULATED VIA TYPOGRAPHY— SOME CHEEKY, SOME COY—THAT EVOKE A SMILE AND A SECOND INTERPRETATION, GENERALLY IN THAT ORDER. TOGETHER, WITH CONIFER AND RACE SERVICE, WE'VE APPLIED OUR SHARED PASSIONS IN THIS NEW BARSTOW COLLAB.

## ORNAMENTAL CONIFER

THE "RACE SERVICE" BARSTOW

TWENTY TWENTY TWO COLLECTION

+

STARI

AGAIN

OMC .

-