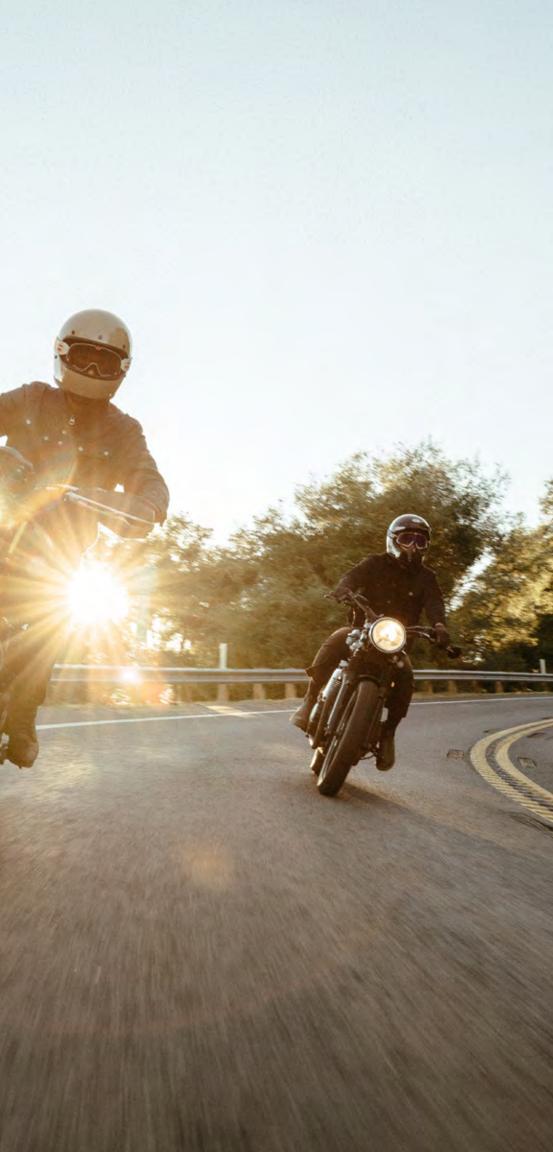

### 2022 BARSTOW COLLECTION

THE BARSTOW GOGGLE IS A TIMELESS CLASSIC, BRINGING US BACK TO THE GOLDEN DAYS, WHERE IT ALL STARTED. THE VINTAGE GOGGLE DESIGN INCORPORATES MODERN TECHNOLOGY AND SAFETY FEATURES TO THIS NOW MODERN GOGGLE. STEP BACK TO BETTER DAYS AND SIMPLY RIDE, WORRYING NOT OF ANYTHING BUT YOUR DESTINATION.