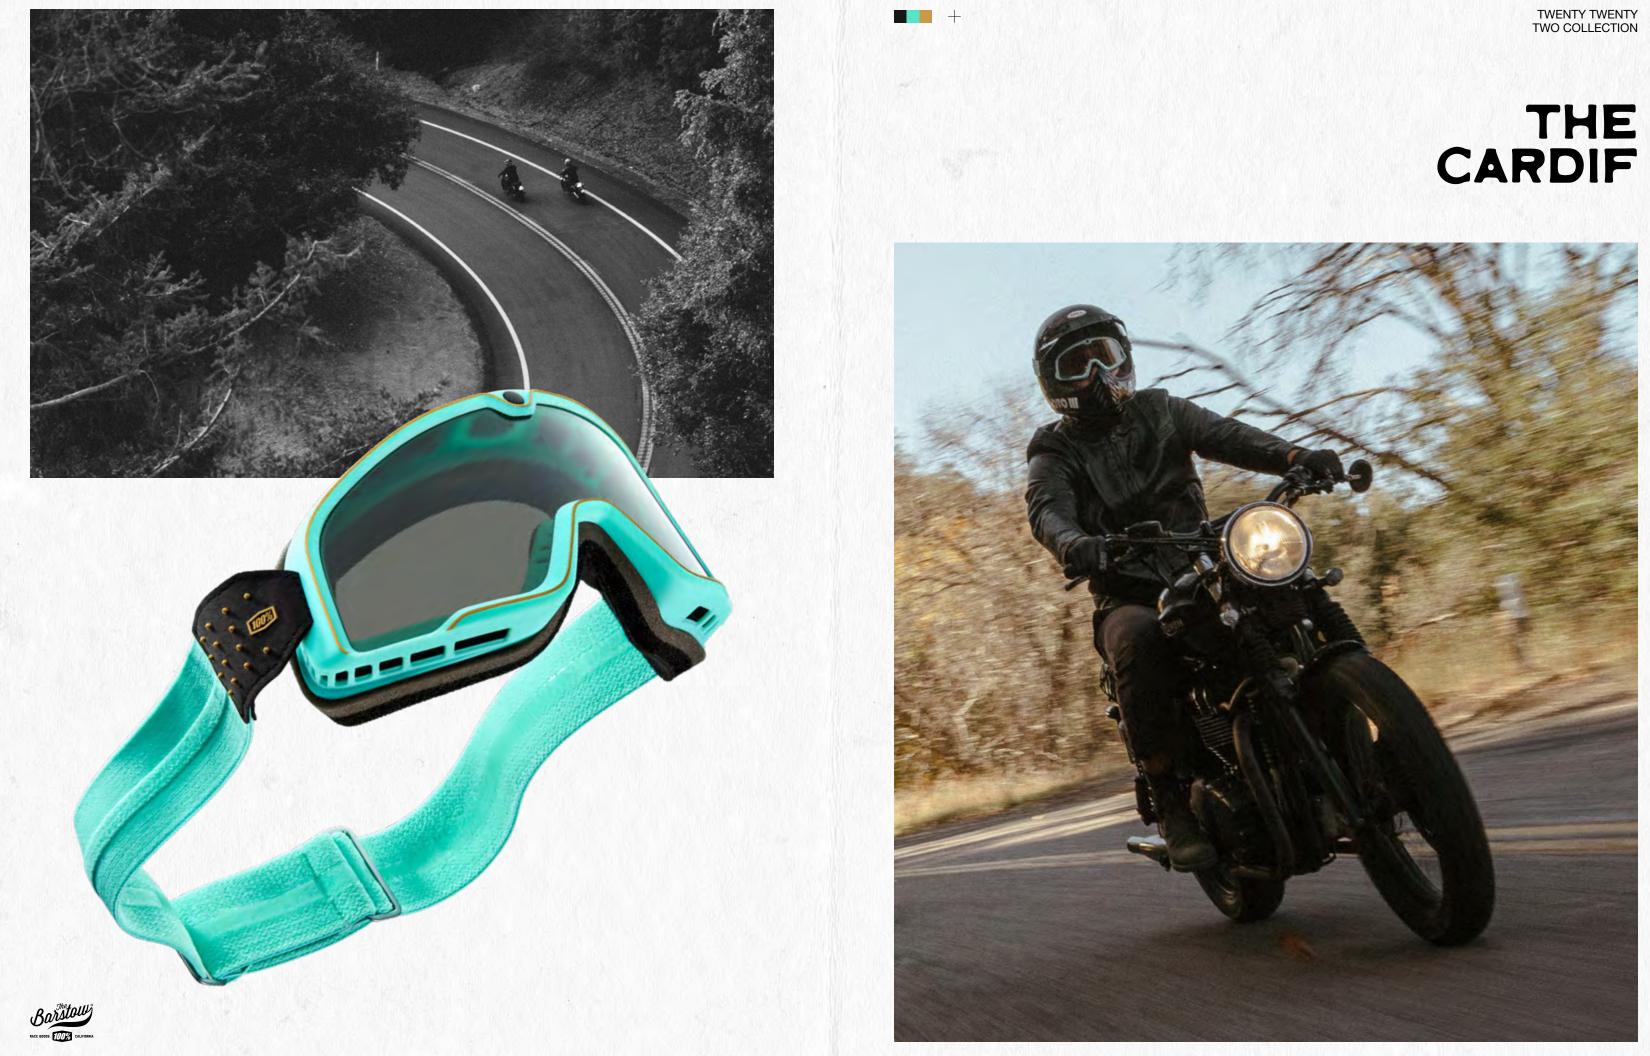

### 2022 BARSTOW COLLECTION

THE BARSTOW GOGGLE IS A TIMELESS CLASSIC, BRINGING US BACK TO THE GOLDEN DAYS, WHERE IT ALL STARTED. THE VINTAGE GOGGLE DESIGN INCORPORATES MODERN TECHNOLOGY AND SAFETY FEATURES TO THIS NOW MODERN GOGGLE. STEP BACK TO BETTER DAYS AND SIMPLY RIDE, WORRYING NOT OF ANYTHING BUT YOUR DESTINATION.

## THE HAYWORTH

+

THE "CARDIF" BARSTOW

Barstowy RACE GOODS COLLEGENNIA