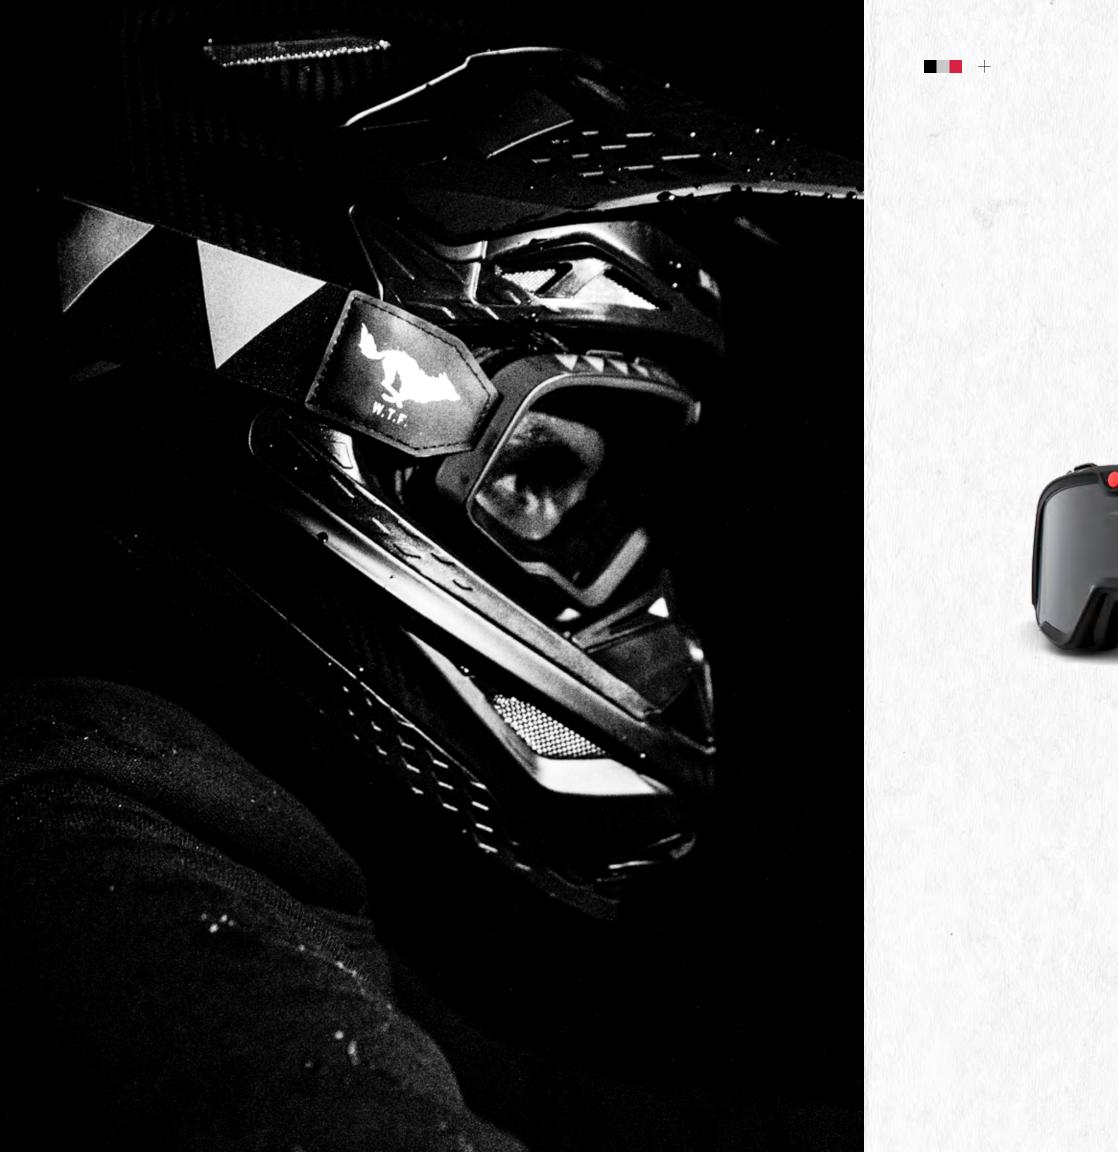

### 2022 BARSTOW COLLECTION

THE BARSTOW GOGGLE IS A TIMELESS CLASSIC, BRINGING US BACK TO THE GOLDEN DAYS, WHERE IT ALL STARTED. THE VINTAGE GOGGLE DESIGN INCORPORATES MODERN TECHNOLOGY AND SAFETY FEATURES TO THIS NOW MODERN GOGGLE. STEP BACK TO BETTER DAYS AND SIMPLY RIDE, WORRYING NOT OF ANYTHING BUT YOUR DESTINATION.

TWENTY TWENTY TWO COLLABORATIONS

+

Borstour