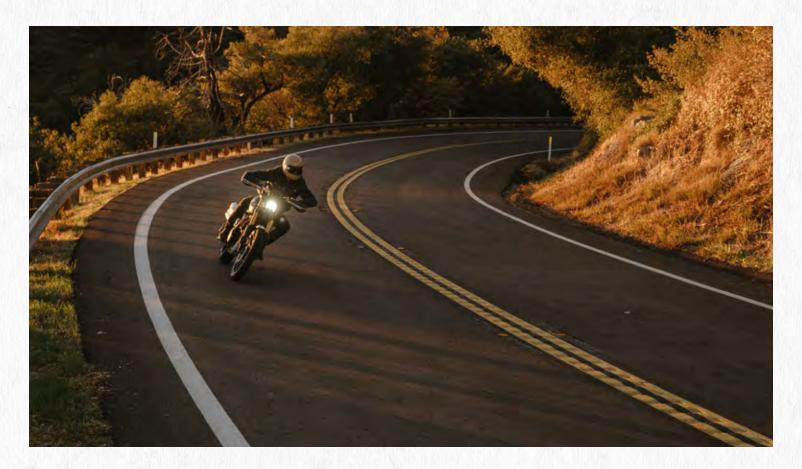

### 2022 BARSTOW COLLECTION

THE BARSTOW GOGGLE IS A TIMELESS CLASSIC, BRINGING US BACK TO THE GOLDEN DAYS, WHERE IT ALL STARTED. THE VINTAGE GOGGLE DESIGN INCORPORATES MODERN TECHNOLOGY AND SAFETY FEATURES TO THIS NOW MODERN GOGGLE. STEP BACK TO BETTER DAYS AND SIMPLY RIDE, WORRYING NOT OF ANYTHING BUT YOUR DESTINATION.