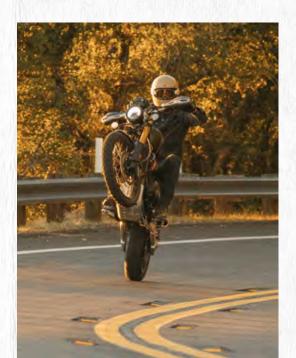

### 2022 BARSTOW COLLECTION

THE BARSTOW GOGGLE IS A TIMELESS CLASSIC, BRINGING US BACK TO THE GOLDEN DAYS, WHERE IT ALL STARTED. THE VINTAGE GOGGLE DESIGN INCORPORATES MODERN TECHNOLOGY AND SAFETY FEATURES TO THIS NOW MODERN GOGGLE. STEP BACK TO BETTER DAYS AND SIMPLY RIDE, WORRYING NOT OF ANYTHING BUT YOUR DESTINATION.