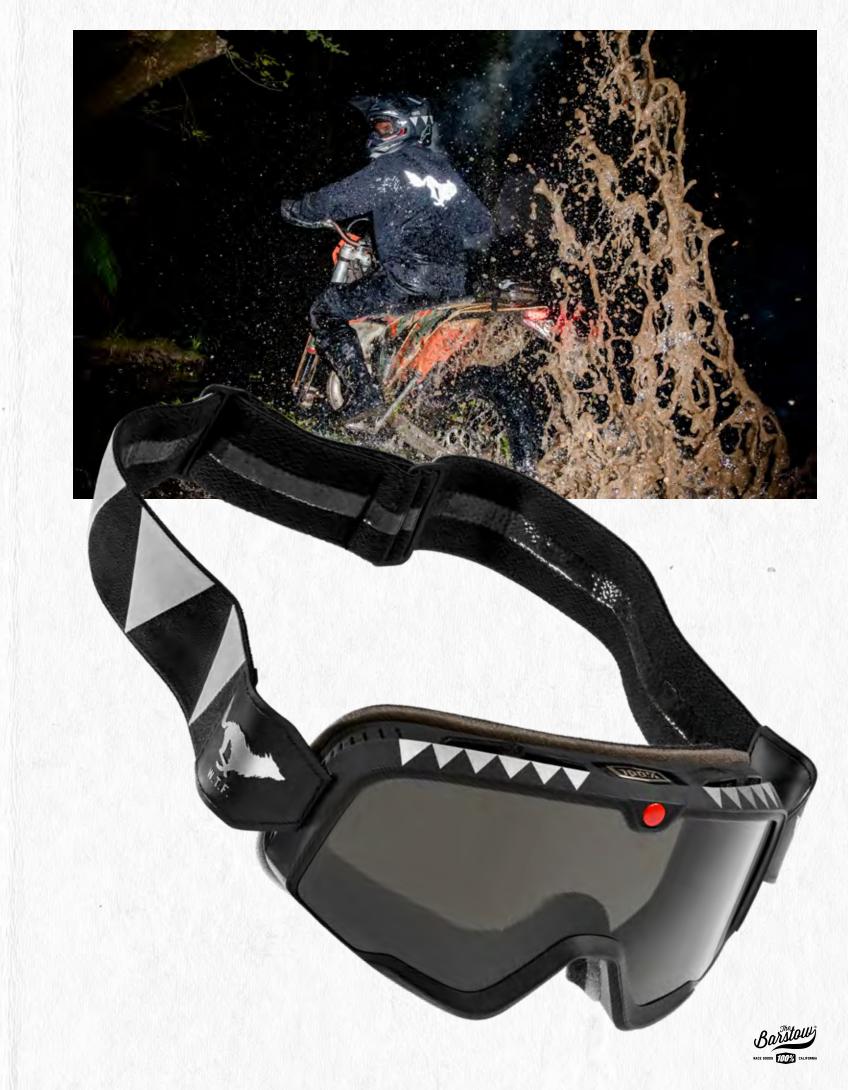

### 2022 BARSTOW COLLECTION

THE BARSTOW GOGGLE IS A TIMELESS CLASSIC, BRINGING US BACK TO THE GOLDEN DAYS, WHERE IT ALL STARTED. THE VINTAGE GOGGLE DESIGN INCORPORATES MODERN TECHNOLOGY AND SAFETY FEATURES TO THIS NOW MODERN GOGGLE. STEP BACK TO BETTER DAYS AND SIMPLY RIDE, WORRYING NOT OF ANYTHING BUT YOUR DESTINATION.

TWENTY TWENTY TWO COLLABORATIONS

+

Borstour