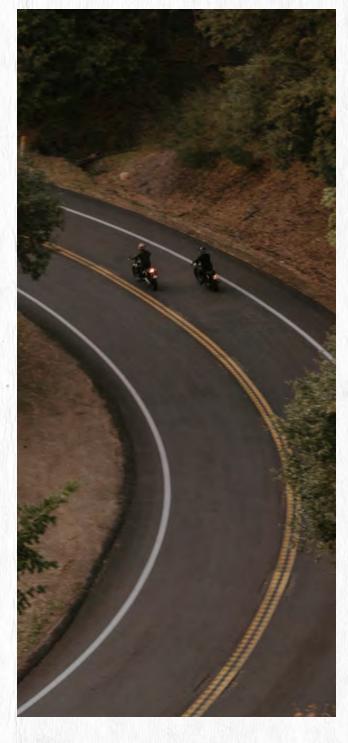

### 2022 BARSTOW COLLECTION

THE BARSTOW GOGGLE IS A TIMELESS CLASSIC, BRINGING US BACK TO THE GOLDEN DAYS, WHERE IT ALL STARTED. THE VINTAGE GOGGLE DESIGN INCORPORATES MODERN TECHNOLOGY AND SAFETY FEATURES TO THIS NOW MODERN GOGGLE. STEP BACK TO BETTER DAYS AND SIMPLY RIDE, WORRYING NOT OF ANYTHING BUT YOUR DESTINATION.