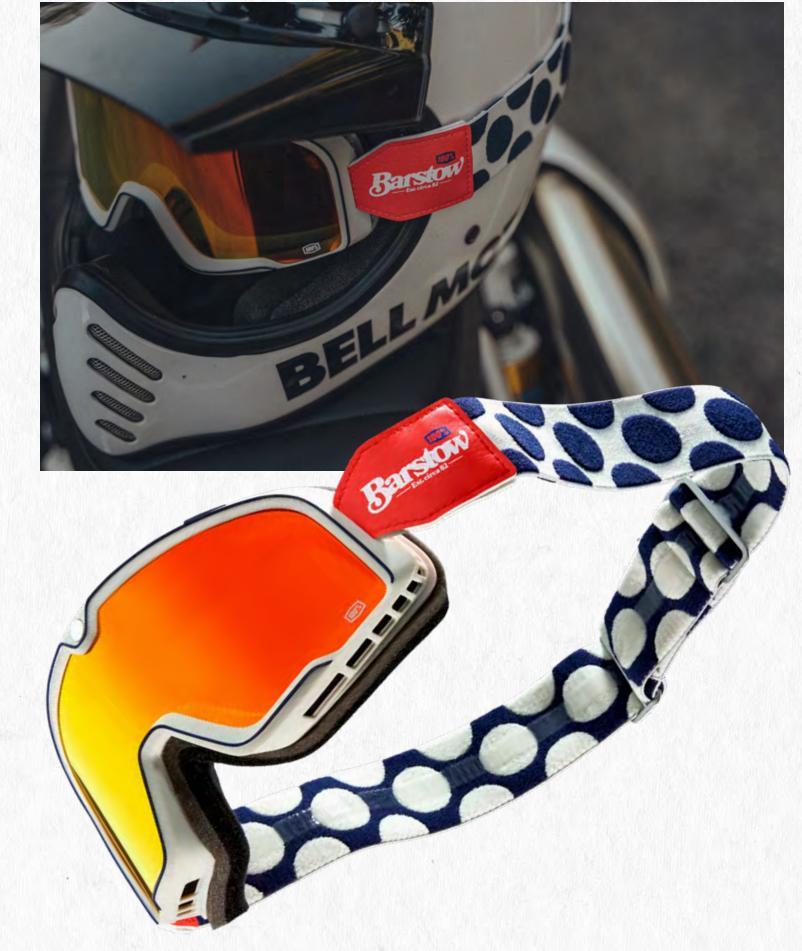

# ROARS ORICINAL

THE ROARS ORIGINAL BRAND IS BASED IN TOKYO, JAPAN, COMBINING A PASSION FOR MOTORCYCLES, FASHION, AND ART TO CREATE AN UNRIVALED STYLE. ROARS ORIGINAL TAKES A FASHIONABLE APPROACH TO THE FUNCTIONALITY OF MOTORCYCLING WITH THE NOTION OF BEING MORE FLEXIBLE AND HAVING FUN ON YOUR MOTORCYCLE. THE BLACK AND WHITE MONOTONES OF THIS COLLABORATIVE BARSTOW GOGGLE ARE INSPIRED BY THE LIGHT AND SHADOW OF TOKYO AT NIGHT, EMBODYING THE UNIQUE STREET STYLE ROARS ORIGINAL IS KNOWN FOR.

### THE "ROARS ORIGINAL" BARSTOW

THE "ROARS ORIGINAL" BARSTOW

TWENTY TWENTY TWO COLLECTION

+

200.200