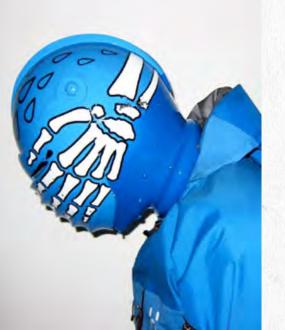

# ROARS ORICINAL

THE ROARS ORIGINAL BRAND IS BASED IN TOKYO, JAPAN, COMBINING A PASSION FOR MOTORCYCLES, FASHION, AND ART TO CREATE AN UNRIVALED STYLE. ROARS ORIGINAL TAKES A FASHIONABLE APPROACH TO THE FUNCTIONALITY OF MOTORCYCLING WITH THE NOTION OF BEING MORE FLEXIBLE AND HAVING FUN ON YOUR MOTORCYCLE. THE BLACK AND WHITE MONOTONES OF THIS COLLABORATIVE BARSTOW GOGGLE ARE INSPIRED BY THE LIGHT AND SHADOW OF TOKYO AT NIGHT, EMBODYING THE UNIQUE STREET STYLE ROARS ORIGINAL IS KNOWN FOR.

### THE "ROARS ORIGINAL" BARSTOW

THE "ROARS ORIGINAL" BARSTOW

TWENTY TWENTY TWO COLLECTION

+

200.200