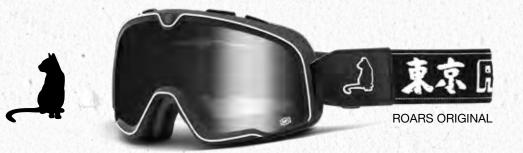

# ROARS ORICINAL

THE ROARS ORIGINAL BRAND IS BASED IN TOKYO, JAPAN, COMBINING A PASSION FOR MOTORCYCLES, FASHION, AND ART TO CREATE AN UNRIVALED STYLE. ROARS ORIGINAL TAKES A FASHIONABLE APPROACH TO THE FUNCTIONALITY OF MOTORCYCLING WITH THE NOTION OF BEING MORE FLEXIBLE AND HAVING FUN ON YOUR MOTORCYCLE. THE BLACK AND WHITE MONOTONES OF THIS COLLABORATIVE BARSTOW GOGGLE ARE INSPIRED BY THE LIGHT AND SHADOW OF TOKYO AT NIGHT, EMBODYING THE UNIQUE STREET STYLE ROARS ORIGINAL IS KNOWN FOR.

### THE "ROARS ORIGINAL" BARSTOW

THE "ROARS ORIGINAL" BARSTOW

TWENTY TWENTY TWO COLLECTION

+

200.200