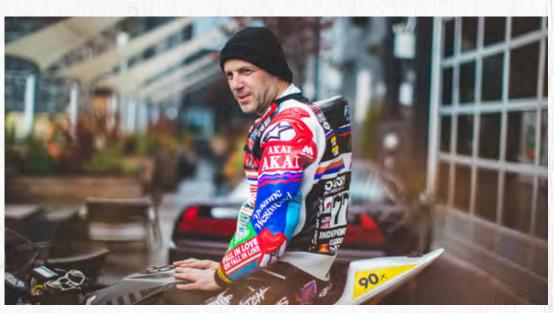

# ROARS ORICINAL

THE ROARS ORIGINAL BRAND IS BASED IN TOKYO, JAPAN, COMBINING A PASSION FOR MOTORCYCLES, FASHION, AND ART TO CREATE AN UNRIVALED STYLE. ROARS ORIGINAL TAKES A FASHIONABLE APPROACH TO THE FUNCTIONALITY OF MOTORCYCLING WITH THE NOTION OF BEING MORE FLEXIBLE AND HAVING FUN ON YOUR MOTORCYCLE. THE BLACK AND WHITE MONOTONES OF THIS COLLABORATIVE BARSTOW GOGGLE ARE INSPIRED BY THE LIGHT AND SHADOW OF TOKYO AT NIGHT, EMBODYING THE UNIQUE STREET STYLE ROARS ORIGINAL IS KNOWN FOR.

### THE "ROARS ORIGINAL" BARSTOW

THE "ROARS ORIGINAL" BARSTOW

TWENTY TWENTY TWO COLLECTION

+

200.200