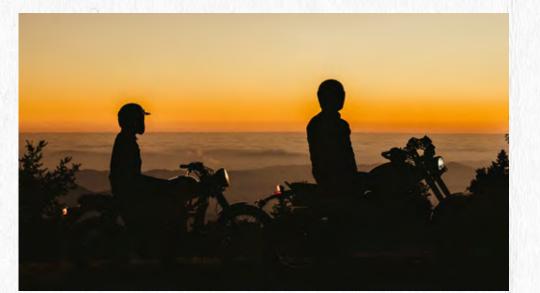

### 2022 BARSTOW COLLECTION

THE BARSTOW GOGGLE IS A TIMELESS CLASSIC, BRINGING US BACK TO THE GOLDEN DAYS, WHERE IT ALL STARTED. THE VINTAGE GOGGLE DESIGN INCORPORATES MODERN TECHNOLOGY AND SAFETY FEATURES TO THIS NOW MODERN GOGGLE. STEP BACK TO BETTER DAYS AND SIMPLY RIDE, WORRYING NOT OF ANYTHING BUT YOUR DESTINATION.