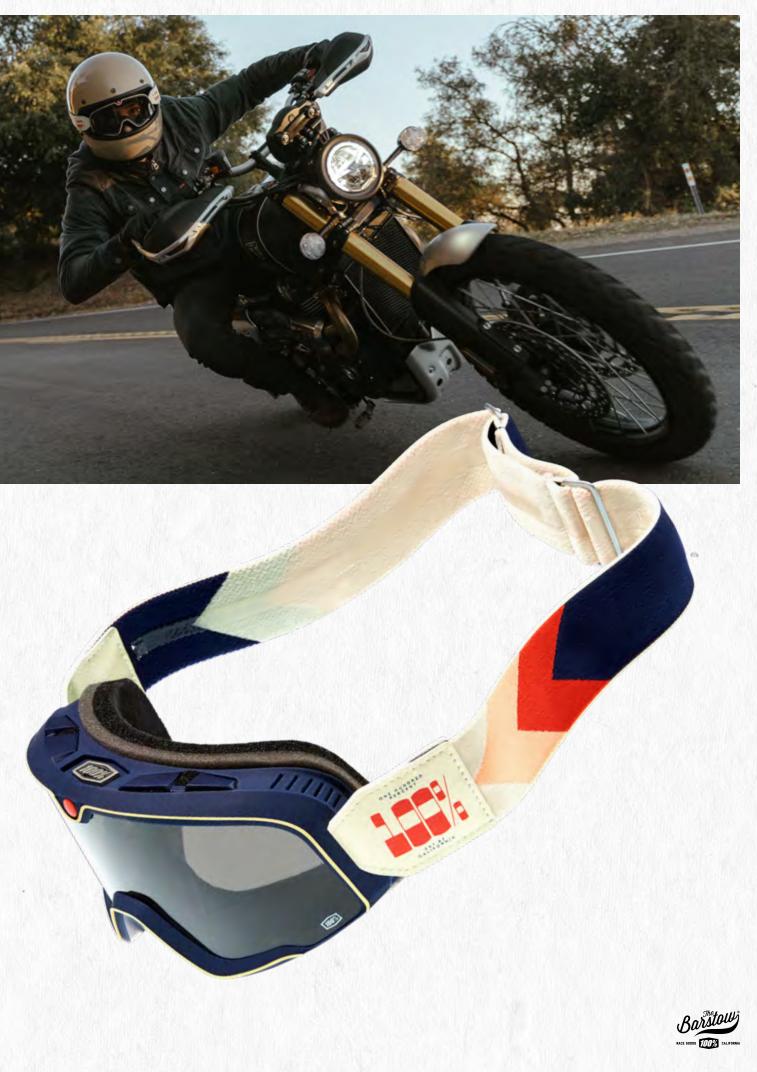

### 2022 BARSTOW COLLECTION

THE BARSTOW GOGGLE IS A TIMELESS CLASSIC, BRINGING US BACK TO THE GOLDEN DAYS, WHERE IT ALL STARTED. THE VINTAGE GOGGLE DESIGN INCORPORATES MODERN TECHNOLOGY AND SAFETY FEATURES TO THIS NOW MODERN GOGGLE. STEP BACK TO BETTER DAYS AND SIMPLY RIDE, WORRYING NOT OF ANYTHING BUT YOUR DESTINATION.