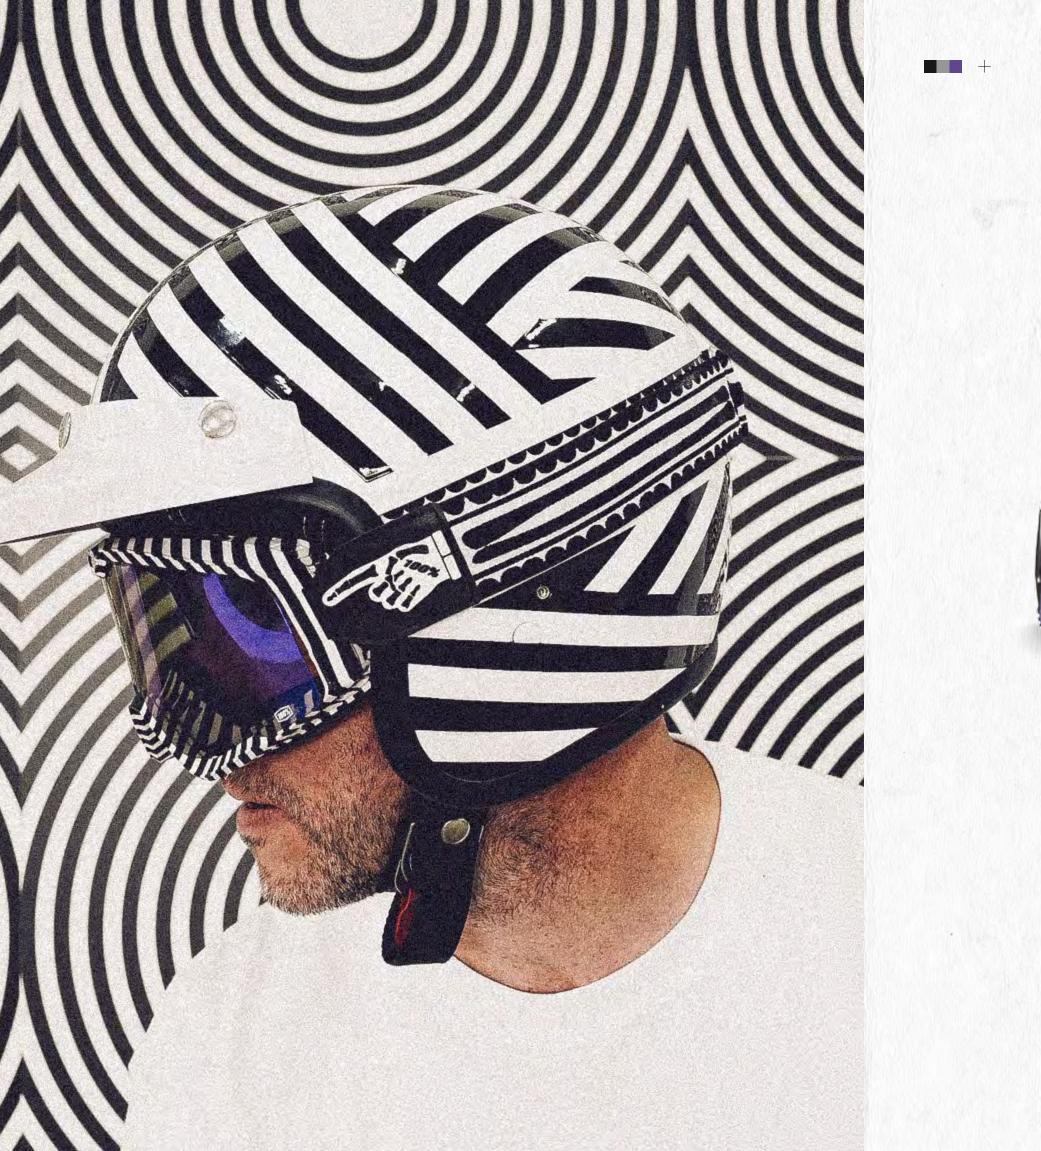

# ROARS ORICINAL

THE ROARS ORIGINAL BRAND IS BASED IN TOKYO, JAPAN, COMBINING A PASSION FOR MOTORCYCLES, FASHION, AND ART TO CREATE AN UNRIVALED STYLE. ROARS ORIGINAL TAKES A FASHIONABLE APPROACH TO THE FUNCTIONALITY OF MOTORCYCLING WITH THE NOTION OF BEING MORE FLEXIBLE AND HAVING FUN ON YOUR MOTORCYCLE. THE BLACK AND WHITE MONOTONES OF THIS COLLABORATIVE BARSTOW GOGGLE ARE INSPIRED BY THE LIGHT AND SHADOW OF TOKYO AT NIGHT, EMBODYING THE UNIQUE STREET STYLE ROARS ORIGINAL IS KNOWN FOR.

### THE "ROARS ORIGINAL" BARSTOW

THE "ROARS ORIGINAL" BARSTOW

TWENTY TWENTY TWO COLLECTION

+

200.200