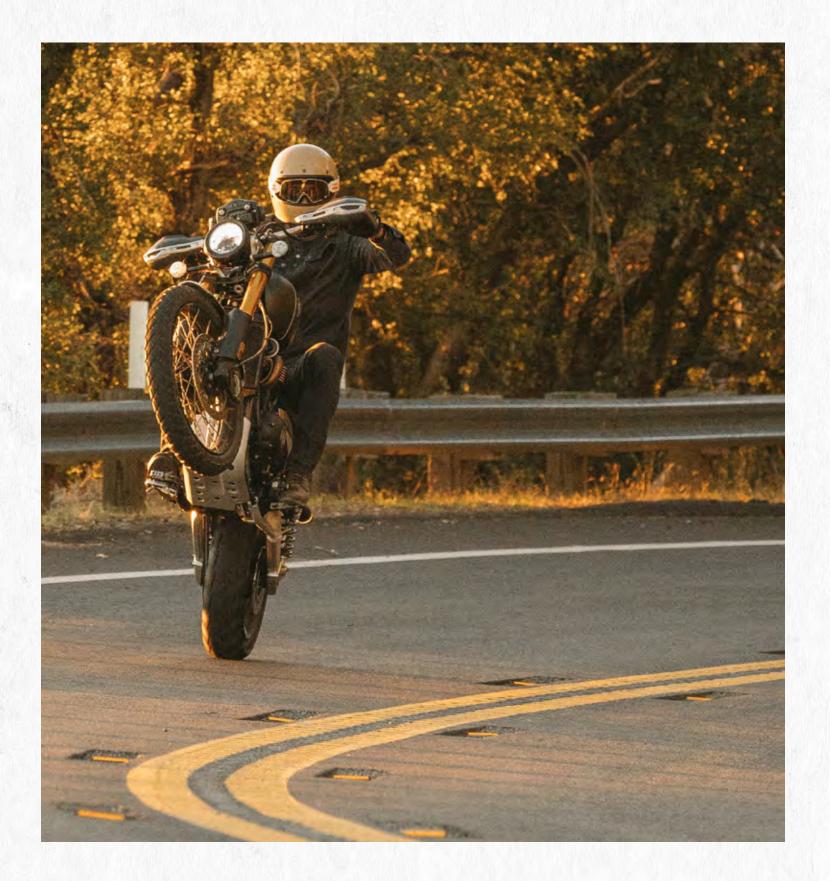

### 2022 BARSTOW COLLECTION

THE BARSTOW GOGGLE IS A TIMELESS CLASSIC, BRINGING US BACK TO THE GOLDEN DAYS, WHERE IT ALL STARTED. THE VINTAGE GOGGLE DESIGN INCORPORATES MODERN TECHNOLOGY AND SAFETY FEATURES TO THIS NOW MODERN GOGGLE. STEP BACK TO BETTER DAYS AND SIMPLY RIDE, WORRYING NOT OF ANYTHING BUT YOUR DESTINATION.