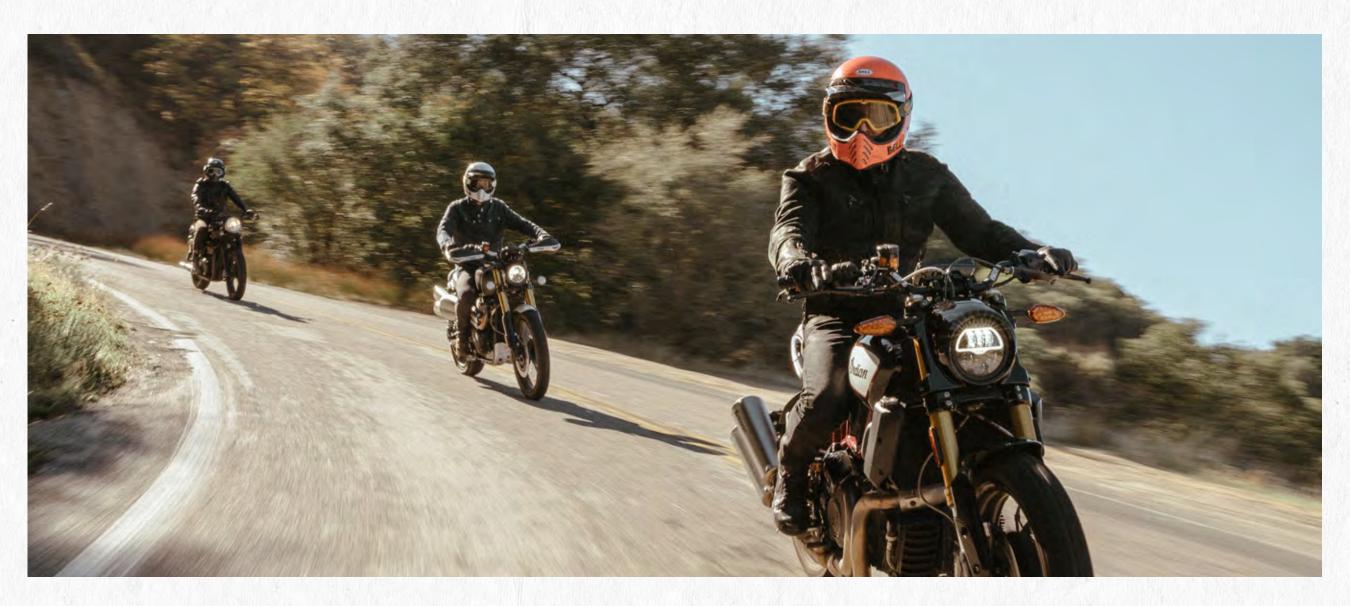

### 2022 BARSTOW COLLECTION

THE BARSTOW GOGGLE IS A TIMELESS CLASSIC, BRINGING US BACK TO THE GOLDEN DAYS, WHERE IT ALL STARTED. THE VINTAGE GOGGLE DESIGN INCORPORATES MODERN TECHNOLOGY AND SAFETY FEATURES TO THIS NOW MODERN GOGGLE. STEP BACK TO BETTER DAYS AND SIMPLY RIDE, WORRYING NOT OF ANYTHING BUT YOUR DESTINATION.