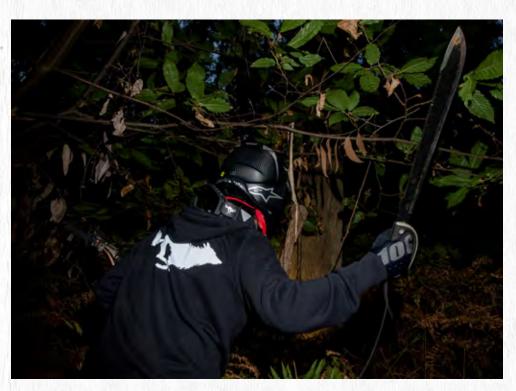

# ROARS ORICINAL

THE ROARS ORIGINAL BRAND IS BASED IN TOKYO, JAPAN, COMBINING A PASSION FOR MOTORCYCLES, FASHION, AND ART TO CREATE AN UNRIVALED STYLE. ROARS ORIGINAL TAKES A FASHIONABLE APPROACH TO THE FUNCTIONALITY OF MOTORCYCLING WITH THE NOTION OF BEING MORE FLEXIBLE AND HAVING FUN ON YOUR MOTORCYCLE. THE BLACK AND WHITE MONOTONES OF THIS COLLABORATIVE BARSTOW GOGGLE ARE INSPIRED BY THE LIGHT AND SHADOW OF TOKYO AT NIGHT, EMBODYING THE UNIQUE STREET STYLE ROARS ORIGINAL IS KNOWN FOR.

### THE "ROARS ORIGINAL" BARSTOW

THE "ROARS ORIGINAL" BARSTOW

TWENTY TWENTY TWO COLLECTION

+

200.200