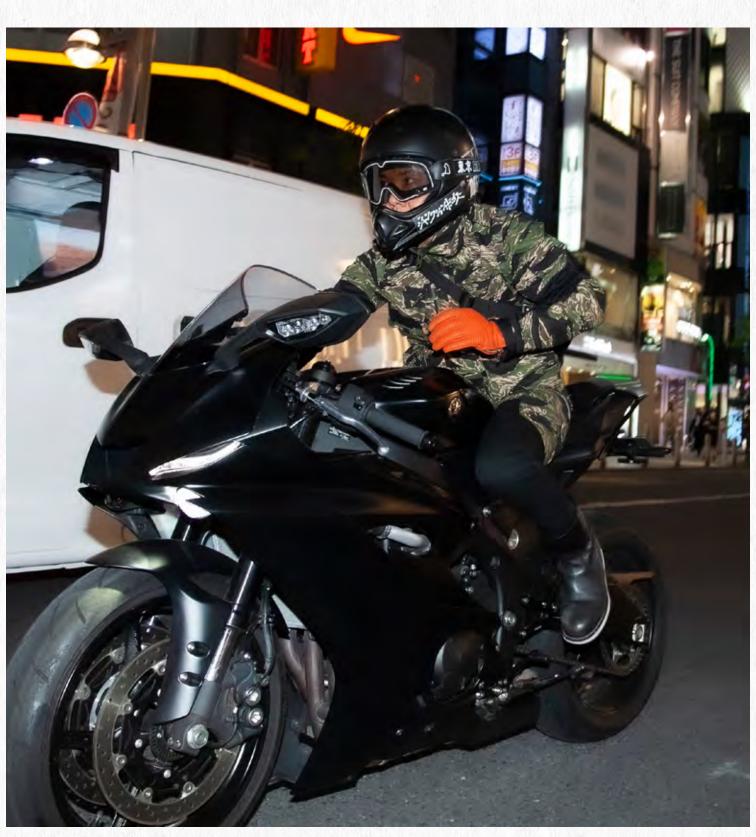

# ROARS ORICINAL

THE ROARS ORIGINAL BRAND IS BASED IN TOKYO, JAPAN, COMBINING A PASSION FOR MOTORCYCLES, FASHION, AND ART TO CREATE AN UNRIVALED STYLE. ROARS ORIGINAL TAKES A FASHIONABLE APPROACH TO THE FUNCTIONALITY OF MOTORCYCLING WITH THE NOTION OF BEING MORE FLEXIBLE AND HAVING FUN ON YOUR MOTORCYCLE. THE BLACK AND WHITE MONOTONES OF THIS COLLABORATIVE BARSTOW GOGGLE ARE INSPIRED BY THE LIGHT AND SHADOW OF TOKYO AT NIGHT, EMBODYING THE UNIQUE STREET STYLE ROARS ORIGINAL IS KNOWN FOR.

### THE "ROARS ORIGINAL" BARSTOW

THE "ROARS ORIGINAL" BARSTOW

TWENTY TWENTY TWO COLLECTION

+

200.200