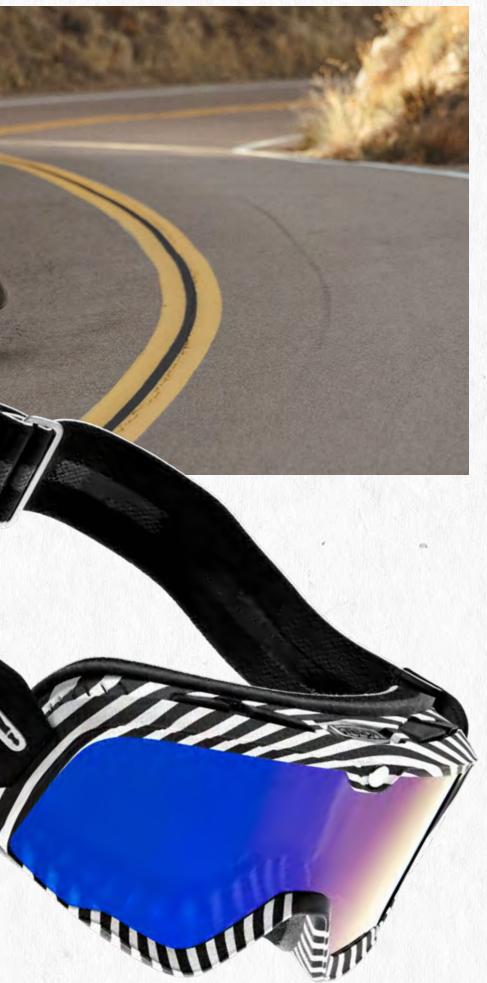

### 2022 BARSTOW COLLECTION

THE BARSTOW GOGGLE IS A TIMELESS CLASSIC, BRINGING US BACK TO THE GOLDEN DAYS, WHERE IT ALL STARTED. THE VINTAGE GOGGLE DESIGN INCORPORATES MODERN TECHNOLOGY AND SAFETY FEATURES TO THIS NOW MODERN GOGGLE. STEP BACK TO BETTER DAYS AND SIMPLY RIDE, WORRYING NOT OF ANYTHING BUT YOUR DESTINATION.