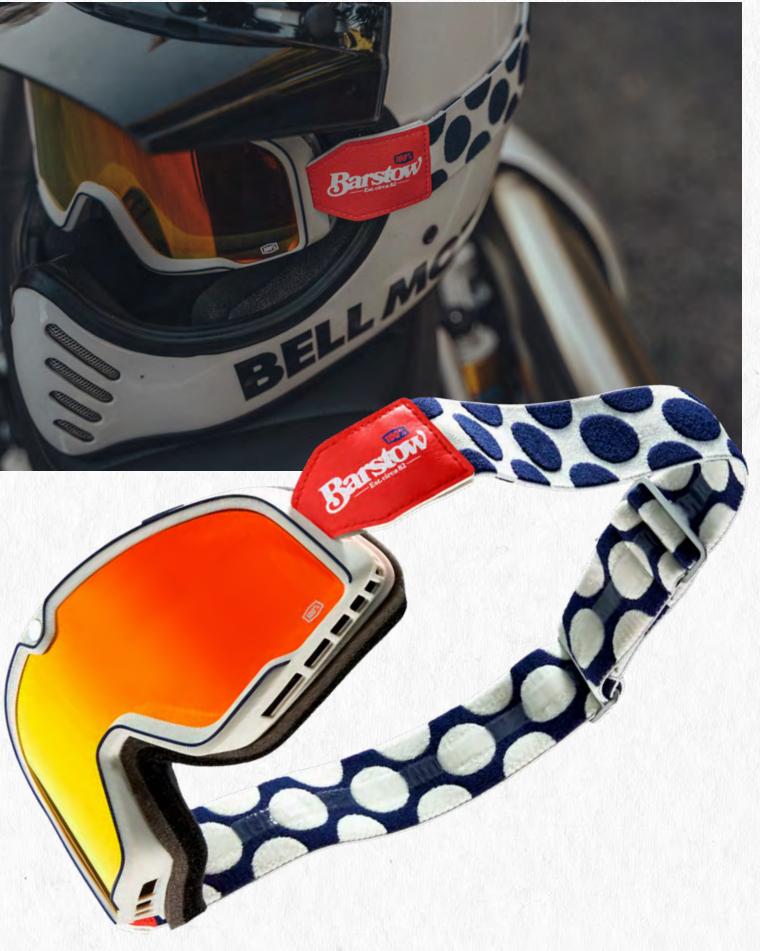

# ROARS ORICINAL

THE ROARS ORIGINAL BRAND IS BASED IN TOKYO, JAPAN, COMBINING A PASSION FOR MOTORCYCLES, FASHION, AND ART TO CREATE AN UNRIVALED STYLE. ROARS ORIGINAL TAKES A FASHIONABLE APPROACH TO THE FUNCTIONALITY OF MOTORCYCLING WITH THE NOTION OF BEING MORE FLEXIBLE AND HAVING FUN ON YOUR MOTORCYCLE. THE BLACK AND WHITE MONOTONES OF THIS COLLABORATIVE BARSTOW GOGGLE ARE INSPIRED BY THE LIGHT AND SHADOW OF TOKYO AT NIGHT, EMBODYING THE UNIQUE STREET STYLE ROARS ORIGINAL IS KNOWN FOR.

### THE "ROARS ORIGINAL" BARSTOW

THE "ROARS ORIGINAL" BARSTOW

TWENTY TWENTY TWO COLLECTION

+

200.200