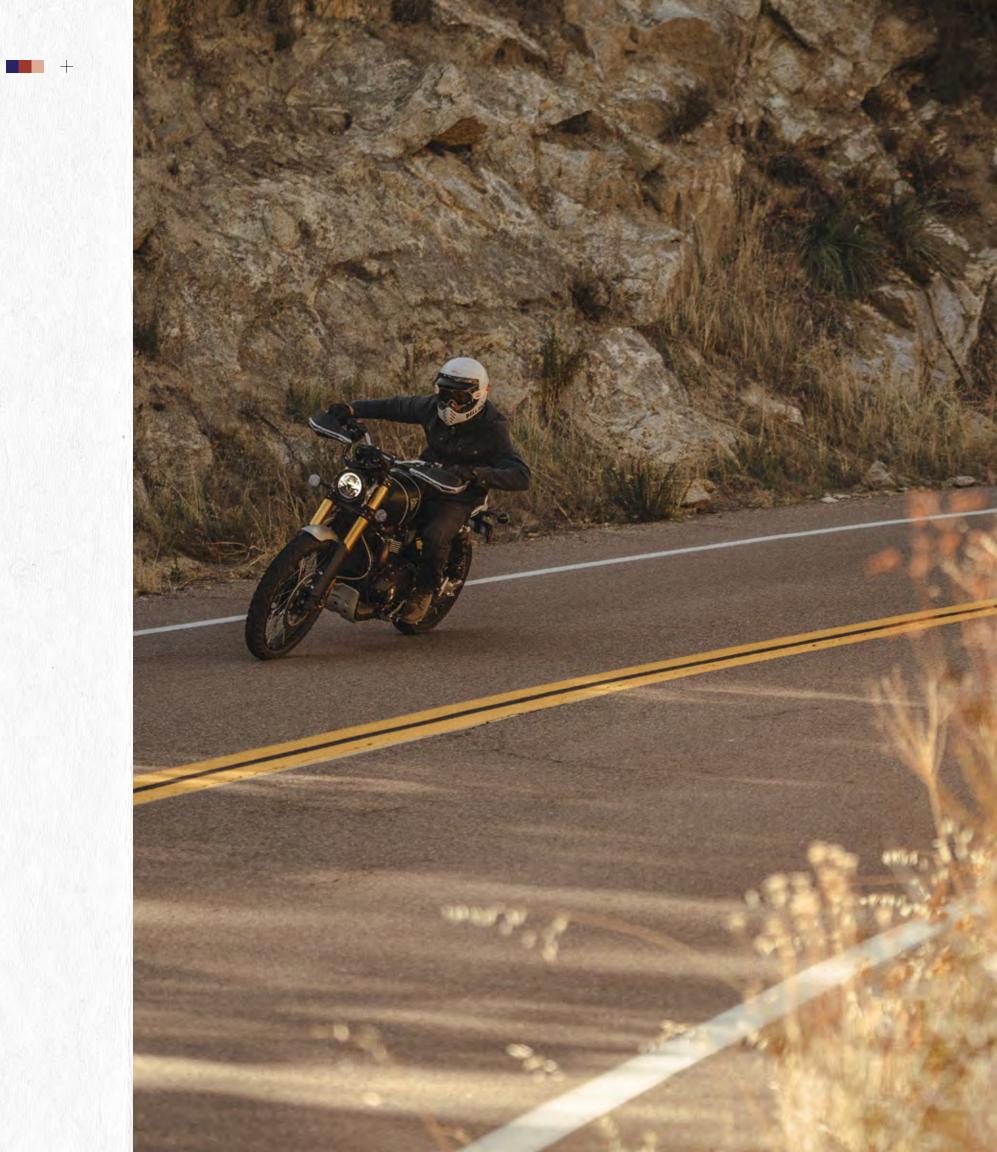

### 2022 BARSTOW COLLECTION

THE BARSTOW GOGGLE IS A TIMELESS CLASSIC, BRINGING US BACK TO THE GOLDEN DAYS, WHERE IT ALL STARTED. THE VINTAGE GOGGLE DESIGN INCORPORATES MODERN TECHNOLOGY AND SAFETY FEATURES TO THIS NOW MODERN GOGGLE. STEP BACK TO BETTER DAYS AND SIMPLY RIDE, WORRYING NOT OF ANYTHING BUT YOUR DESTINATION.