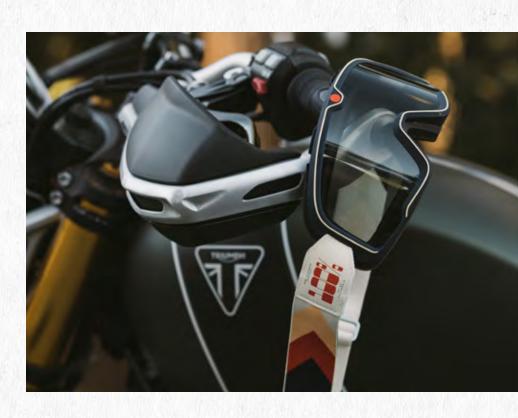

### 2022 BARSTOW COLLECTION

THE BARSTOW GOGGLE IS A TIMELESS CLASSIC, BRINGING US BACK TO THE GOLDEN DAYS, WHERE IT ALL STARTED. THE VINTAGE GOGGLE DESIGN INCORPORATES MODERN TECHNOLOGY AND SAFETY FEATURES TO THIS NOW MODERN GOGGLE. STEP BACK TO BETTER DAYS AND SIMPLY RIDE, WORRYING NOT OF ANYTHING BUT YOUR DESTINATION.