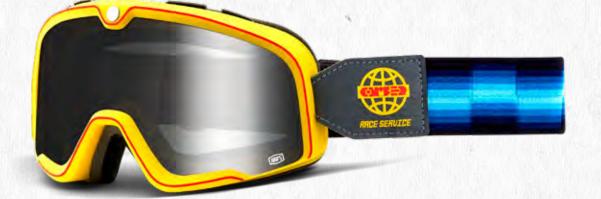

### THE "EL SOLITARIO" BARSTOW

ORNAMENTAL CONIFER IS THE MONIKER OF BRITISH ARTIST NICOLAI SCLATER – ARTIST-IN-RESIDENCE AT RACE SERVICE. BASED IN LOS ANGELES, RACE SERVICE CONNECTS ARTISTS, DRIVERS, INFLUENCERS, AT FACE SERVICE. BASED IN LOS ANGELES, FACE SERVICE CONNECTS ARTISTS, DRIVERS, INFLUENCERS, AND AUTOMOTIVE INDUSTRY LEADERS AROUND A SHARED PASSION FOR THE INTERSECTION OF CAR CULTURE AND POP CULTURE. CONIFER'S WORK IS KNOWN FOR BEING BRIGHT, BOLD AND SUBVERSIVE. HIS VIEWS ARE CIRCULATED VIA TYPOGRAPHY— SOME CHEEKY, SOME COY—THAT EVOKE A SMILE AND A SECOND INTERPRETATION, GENERALLY IN THAT ORDER. TOGETHER, WITH CONIFER AND RACE SERVICE, WE'VE APPLIED OUR SHARED PASSIONS IN THIS NEW BARSTOW COLLAB.

## ORNAMENTAL CONIFER

THE "RACE SERVICE" BARSTOW

TWENTY TWENTY TWO COLLECTION

+

STARI

AGAIN

OMC .

-