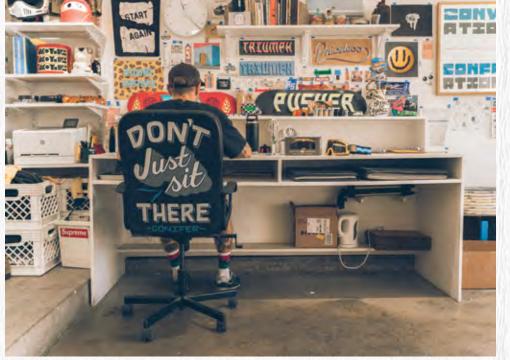

### THE "EL SOLITARIO" BARSTOW

ORNAMENTAL CONIFER IS THE MONIKER OF BRITISH ARTIST NICOLAI SCLATER – ARTIST-IN-RESIDENCE AT RACE SERVICE. BASED IN LOS ANGELES, RACE SERVICE CONNECTS ARTISTS, DRIVERS, INFLUENCERS, AT FACE SERVICE. BASED IN LOS ANGELES, FACE SERVICE CONNECTS ARTISTS, DRIVERS, INFLUENCERS, AND AUTOMOTIVE INDUSTRY LEADERS AROUND A SHARED PASSION FOR THE INTERSECTION OF CAR CULTURE AND POP CULTURE. CONIFER'S WORK IS KNOWN FOR BEING BRIGHT, BOLD AND SUBVERSIVE. HIS VIEWS ARE CIRCULATED VIA TYPOGRAPHY— SOME CHEEKY, SOME COY—THAT EVOKE A SMILE AND A SECOND INTERPRETATION, GENERALLY IN THAT ORDER. TOGETHER, WITH CONIFER AND RACE SERVICE, WE'VE APPLIED OUR SHARED PASSIONS IN THIS NEW BARSTOW COLLAB.

## ORNAMENTAL CONIFER

THE "RACE SERVICE" BARSTOW

TWENTY TWENTY TWO COLLECTION

+

STARI

AGAIN

OMC .

-