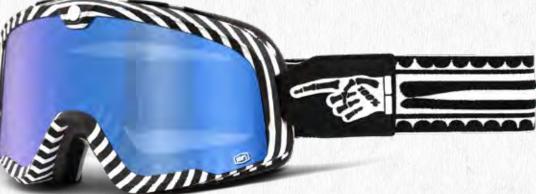

# ROARS ORICINAL

THE ROARS ORIGINAL BRAND IS BASED IN TOKYO, JAPAN, COMBINING A PASSION FOR MOTORCYCLES, FASHION, AND ART TO CREATE AN UNRIVALED STYLE. ROARS ORIGINAL TAKES A FASHIONABLE APPROACH TO THE FUNCTIONALITY OF MOTORCYCLING WITH THE NOTION OF BEING MORE FLEXIBLE AND HAVING FUN ON YOUR MOTORCYCLE. THE BLACK AND WHITE MONOTONES OF THIS COLLABORATIVE BARSTOW GOGGLE ARE INSPIRED BY THE LIGHT AND SHADOW OF TOKYO AT NIGHT, EMBODYING THE UNIQUE STREET STYLE ROARS ORIGINAL IS KNOWN FOR.

### THE "ROARS ORIGINAL" BARSTOW

THE "ROARS ORIGINAL" BARSTOW

TWENTY TWENTY TWO COLLECTION

+

200.200