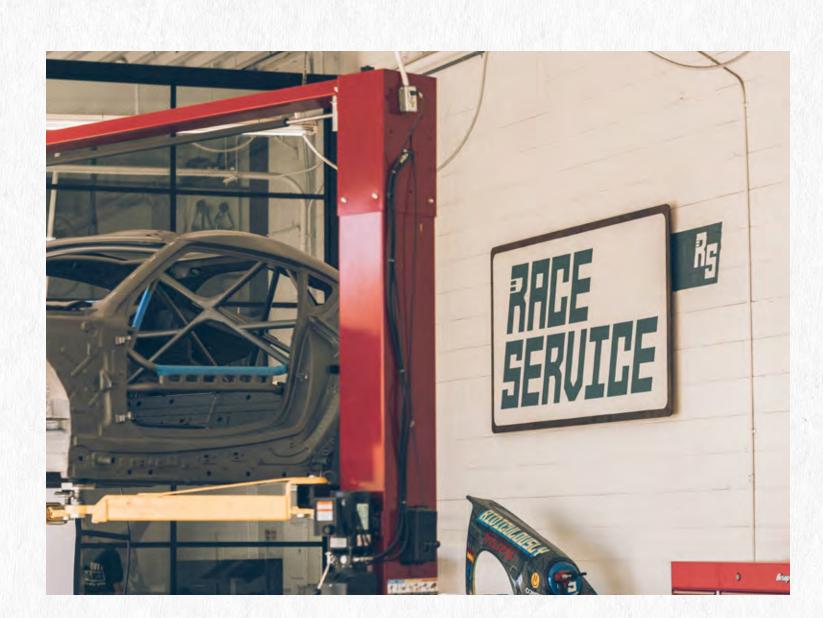

### THE "EL SOLITARIO" BARSTOW

ORNAMENTAL CONIFER IS THE MONIKER OF BRITISH ARTIST NICOLAI SCLATER – ARTIST-IN-RESIDENCE AT RACE SERVICE. BASED IN LOS ANGELES, RACE SERVICE CONNECTS ARTISTS, DRIVERS, INFLUENCERS, AT FACE SERVICE. BASED IN LOS ANGELES, FACE SERVICE CONNECTS ARTISTS, DRIVERS, INFLUENCERS, AND AUTOMOTIVE INDUSTRY LEADERS AROUND A SHARED PASSION FOR THE INTERSECTION OF CAR CULTURE AND POP CULTURE. CONIFER'S WORK IS KNOWN FOR BEING BRIGHT, BOLD AND SUBVERSIVE. HIS VIEWS ARE CIRCULATED VIA TYPOGRAPHY— SOME CHEEKY, SOME COY—THAT EVOKE A SMILE AND A SECOND INTERPRETATION, GENERALLY IN THAT ORDER. TOGETHER, WITH CONIFER AND RACE SERVICE, WE'VE APPLIED OUR SHARED PASSIONS IN THIS NEW BARSTOW COLLAB.

## ORNAMENTAL CONIFER

THE "RACE SERVICE" BARSTOW

TWENTY TWENTY TWO COLLECTION

+

STARI

AGAIN

OMC .

-