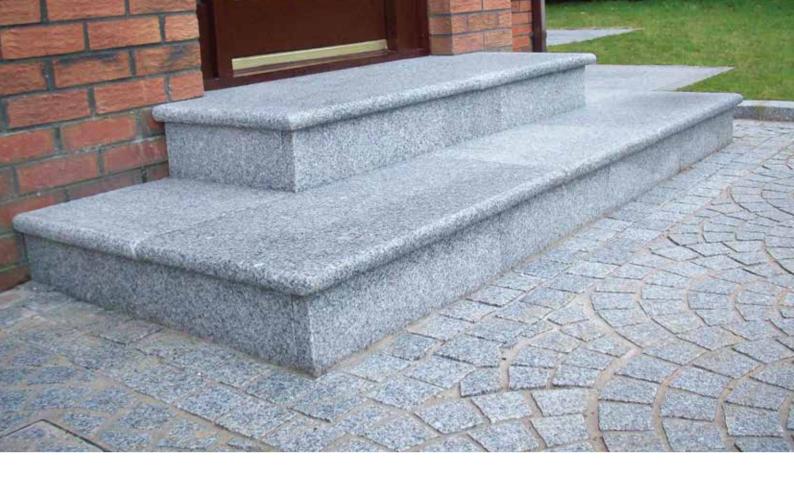

## Granite stone G603 (Light Grey) / G654 (Dark Grey)

Tile Club also supply nature Granite Stone for outdoor porch stairs, pavers, swimming pool covers, etc.