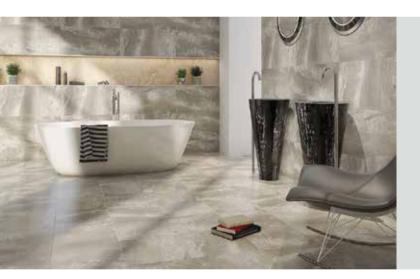

# LARGE AND THIN PORCELAIN TILE (3' X 6' X 5.5 MM) / (3' X 6' X 8 MM)

Tile Club's extra-large and extra-light porcelain tiles' multifunctionality makes them suitable for various applications, such as bathroom wall and floor; backsplashes; wardrobes; fireplace wall.