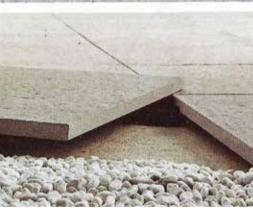

#### 2CM THICKNESS PORCELAIN TILE

Tile Club's 2cm thickness tile is inherent superior performance of the porcelain tile technology. Tile Club provide various finishes and solid colors available at a low water absorption rate. Tile Club's 2cm thickness are suitable for exterior use of outdoor tile; outdoor wall decor; balcony and porch stairs.