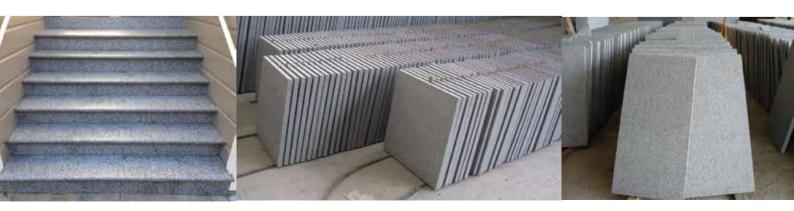

## Granite stone G603 (Light Grey) / G654 (Dark Grey)

Tile Club also supply nature Granite Stone for outdoor porch stairs, pavers, swimming pool covers, etc.