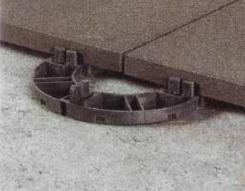

#### 2CM THICKNESS PORCELAIN TILE

Tile Club's 2cm thickness tile is inherent superior performance of the porcelain tile technology. Tile Club provide various finishes and solid colors available at a low water absorption rate. Tile Club's 2cm thickness are suitable for exterior use of outdoor tile; outdoor wall decor; balcony and porch stairs.