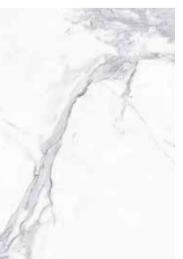

# LARGE AND THIN PORCELAIN TILE (3' X 6' X 5.5 MM) / (3' X 6' X 8 MM)

Tile Club's extra-large and extra-light porcelain tiles' multifunctionality makes them suitable for various applications, such as bathroom wall and floor; backsplashes; wardrobes; fireplace wall.