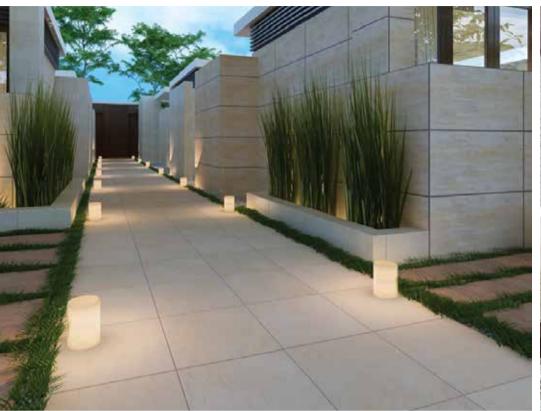

#### 2CM THICKNESS PORCELAIN TILE

Tile Club's 2cm thickness tile is inherent superior performance of the porcelain tile technology. Tile Club provide various finishes and solid colors available at a low water absorption rate. Tile Club's 2cm thickness are suitable for exterior use of outdoor tile; outdoor wall decor; balcony and porch stairs.