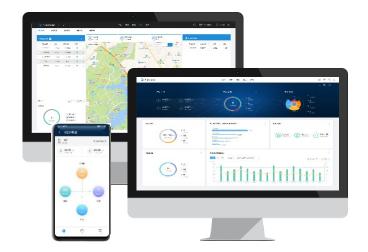

## FusionSolar Smart PV Management System

#### **Better experience**

### **Energy visualization**