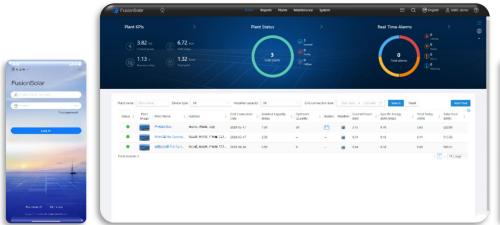

#### Smart O&M

- One APP for all access procedure
- Auto-definition of local components
- Module auto-mapping within 5s
- KPI Dashboard, centralized management of multiple plants
- Module-level monitoring
- Report subscription and real-time alarm push
- One-screen mgmt. of site, personnel, status
- One-click ticket dispatching & site navigation
- Online Smart I-V Curve Diagnosis, 15mins required for a 100MW plant diagnosis