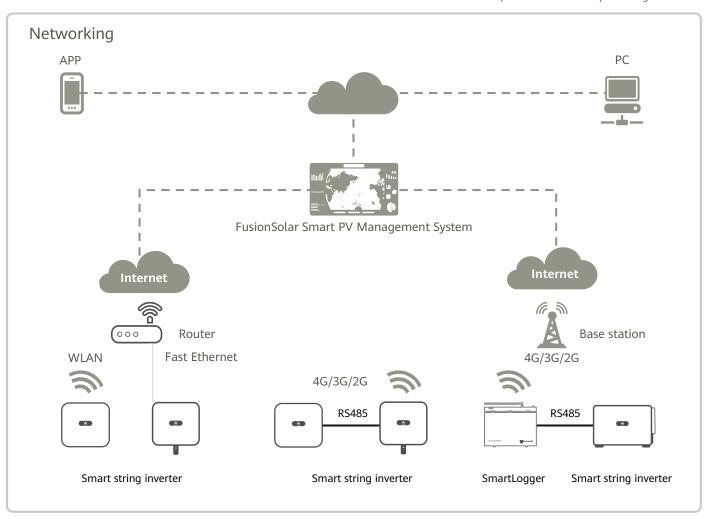

## FusionSolar Smart PV Management System







#### **Better experience**



### **Energy visualization**



#### Smart O&M

- One APP for all access procedure
- Auto-definition of local components
- Module auto-mapping within 5s
- KPI Dashboard, centralized management of multiple plants
- Module-level monitoring
- Report subscription and real-time alarm push
- One-screen mgmt. of site, personnel, status
- One-click ticket dispatching & site navigation
- Online Smart I-V Curve Diagnosis, 15mins required for a 100MW plant diagnosis



# FusionSolar Smart PV Management System









| Category                    | Function                 | Web | APP |
|-----------------------------|--------------------------|-----|-----|
| Homepage                    | PV Plants List           | •   | •   |
|                             | Add Plant                | •   | •   |
| Report<br>Management        | Plant Report             | •   |     |
|                             | Inverter Report          | •   |     |
|                             | Battery Report           | •   |     |
| Device<br>Management        | Device Details           | •   | •   |
|                             | Remote Parameter Setting | •   |     |
|                             | Remote Optimizer Search  | •   |     |
| Intelligent O&M             | Real-t