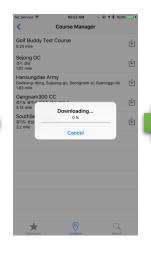

### **Course Update**

> Tap **Menu** 

> Tap Course Manager

> Select the course which you want to update

> Update Process