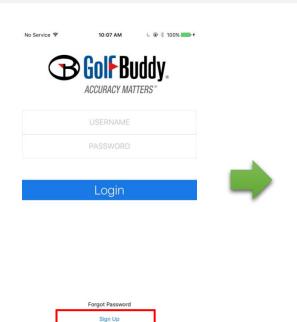

## GolfBuddy Running

- 1. Input your account information: USERNAME/PASSWORD
- 2. If you have no account, you need to create your own account by pressing the button of "Sign Up".
- \* You can use the existing account which you have been using in GolfBuddy website