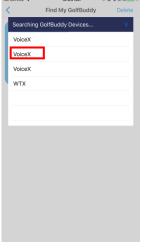

### **Connecting your VoiceX**

> Tap **Menu** button

> Tap Find My GolfBuddy

> Select your VoiceX in the found list

> Connection Complete

If there would be one more VoiceXs around you, you will have trouble with recognizing your VoiceX in the list.