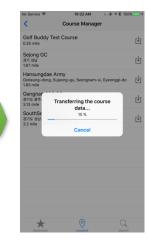

### **Course Update**

> Tap **Menu** 

> Tap Course Manager

> Select the course which you want to update

> Update Process