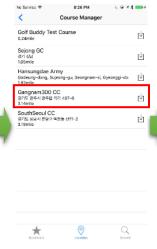

### **Course Update**

> Tap **Menu** 

> Tap Course Manager

> Select the course which you want to update

> Update Process