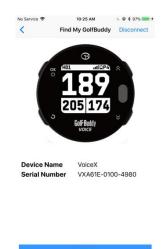

### GolfBuddy Find your VoiceX

L @ \$ 100% ----

> Tap Menu

Find My GolfBuddy Course Manager Pedometer LR7S 

> Tap Find My GolfBuddy

> Tap **Stop** after finding your VoiceX

8