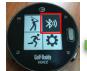

ted You need to find and connect your VoiceX before using the features of GolfBuddy App.



### GolfBuddy

### **Connecting your VoiceX**



> Tap **Menu** button



> Tap Find My GolfBuddy







> Select your VoiceX in the found list



> Connection Complete

If there would be one more VoiceXs around you, you will have trouble with recognizing your VoiceX in the list.

> Tap + to search your VoiceX

- 1. Turn off your VocieX's bluetooth (Setting -> BT Setting -> Power -> Off)
- 2. Tap + button in Find My Golfbuddy screen, and when there will be no additional device in the list, turn on your VoiceX's Bluetooth.
- 3. Then, one more VoiceX will appear at the last row in the list, and select it for your VoiceX.

**X** How to turn on Bluetooth

In this case, follow the instruction as below.









### **GolfBuddy**

### **Course Update**













> Tap **Menu** 

> Tap Course Manager

> Select the course which you want to update

> Update Process



### **Bookmark**

Select a course from all of courses you have downloaded via GB app. This list of courses will be sorted by time when you downloaded the course date.



### Location

Show you the list of the nearest golf course from your current location, based on GPS information.





Select a course from the existing list of golf courses. After selecting the country, search for the course by typing the name of golf course in the input box

### GolfBuddy Find your VoiceX

L @ \$ 100% ----



> Tap Menu



Find My GolfBuddy Course Manager Pedometer LR7S 

> Tap Find My GolfBuddy









> Tap **Stop** after finding your Voi