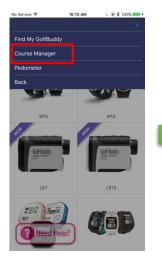

### **Connecting your VoiceX**

> Tap **Menu** button

> Tap Find My GolfBuddy

> Select your VoiceX in the found list

> Connection Complete

If there would be one more VoiceXs around you, you will have trouble with recognizing your VoiceX in the list.