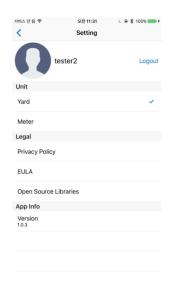

## **GolfBuddy Setting**

> Tap Setting

- > Select your preferred unit among YARD or METER
- > Version information

Thanks for your attention!