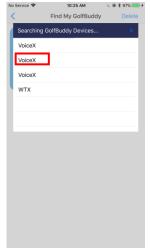

### **Connecting your VoiceX**

> Tap **Menu** button

> Tap Find My GolfBuddy

> Select your VoiceX in the found list

> Connection Complete

If there would be one more VoiceXs around you, you will have trouble with recognizing your VoiceX in the list.