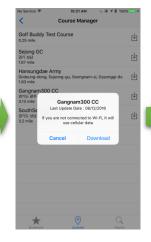

### **Course Update**

> Tap **Menu** 

> Tap Course Manager

> Select the course which you want to update

> Update Process