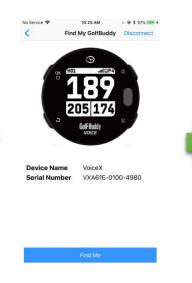

### GolfBuddy Find your VoiceX

L @ \$ 100% ----

> Tap Menu

Find My GolfBuddy Course Manager Pedometer LR7S 

> Tap Find My GolfBuddy

> Tap **Stop** after finding your VoiceX

8