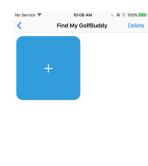

> Tap + to search your VoiceX

- 1. Turn off your VocieX's bluetooth (Setting -> BT Setting -> Power -> Off)
- 2. Tap + button in Find My Golfbuddy screen, and when there will be no additional device in the list, turn on your VoiceX's Bluetooth.
- 3. Then, one more VoiceX will appear at the last row in the list, and select it for your VoiceX.