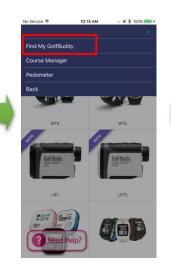

### **Connecting your VoiceX**

> Tap **Menu** button

> Tap Find My GolfBuddy

> Select your VoiceX in the found list

> Connection Complete

If there would be one more VoiceXs around you, you will have trouble with recognizing your VoiceX in the list.

### GolfBuddy Find your VoiceX

L @ \$ 100% ----

> Tap Menu

Find My GolfBuddy Course Manager Pedometer LR7S 

> Tap Find My GolfBuddy

> Tap **Stop** after finding your VoiceX

8