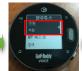

> Tap + to search your VoiceX

- 1. Turn off your VocieX's bluetooth (Setting -> BT Setting -> Power -> Off)
- 2. Tap + button in Find My Golfbuddy screen, and when there will be no additional device in the list, turn on your VoiceX's Bluetooth.
- 3. Then, one more VoiceX will appear at the last row in the list, and select it for your VoiceX.