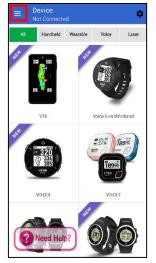

 Device : Not Connected You need to find and connect your VOICEX before using the features of GolfBuddy App.