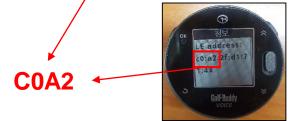

## **Connecting your VOICEX**

> Tap **Menu** button

> Tap Find My GolfBuddy

> Tap + to search your VOICEX

> Select your VOICEX in the found list

> Connection Complete