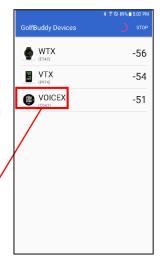

## **Connecting your VOICEX**

> Tap **Menu** button

> Tap Find My GolfBuddy

> Tap + to search your VOICEX

> Select your VOICEX in the found list

> Connection Complete