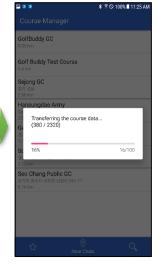

## **GolfBuddy** Course Update

> Tap Menu

> Tap Course Manager

# ® © 100% ■ 11:25 AM

> Update Process