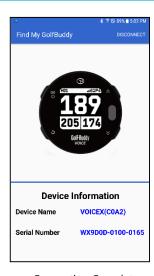

## **Connecting your VOICEX**

> Tap **Menu** button

> Tap Find My GolfBuddy

> Tap + to search your VOICEX

> Select your VOICEX in the found list

> Connection Complete