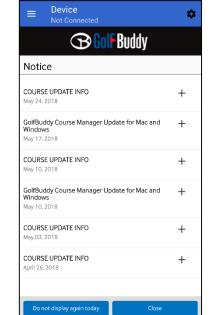

 Device : Not Connected You need to find and connect your VOICEX before using the features of GolfBuddy App.

## **GolfBuddy** Course Update

> Tap Menu

> Tap Course Manager