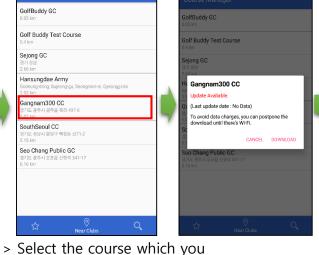

nstallation
- 2. Running GolfBuddy Application
- 3. Connecting your VOICEX
- 4. Course update
- 6. Find your VOICEX
- 7. Setting



# GolfBuddy Installation









### GolfBuddy Running









- Input your account information: USERNAME/PASSWORD
- If you do not have an account, you can create one by clicking "Sign Up".
- X You can use the existing account which you have been using in GolfBuddy website

 Device : Not Connected You need to find and connect your VOICEX before using the features of GolfBuddy App.



## **GolfBuddy**

## **Connecting your VOICEX**



> Tap **Menu** button



> Tap Find My GolfBuddy



> Tap + to search your VOICEX



> Select your VOICEX in the found list



> Connection Complete







## **GolfBuddy** Course Update



> Tap Menu



> Tap Course Manager





# ® © 100% ■ 11:25 AM





> Update Process



#### **Bookmark**

want to update

Select a course from all of courses you have downloaded via GB app. This list of courses will be sorted by time when you downloaded the course date.



#### Location

Show you the list of the nearest golf course from your current location, based on GPS information.



#### Search

Select a course from the existing list of golf courses. After selecting the country, search for the course by typing the name of golf course in the input box



# GolfBuddy

# Find your VOICEX



> Tap Menu



> Tap Find Me



> Tap **Start** 



> Tap **Stop** after finding your VOICEX

Your VOICEX within range will make vibration and turn on the screen.





# **GolfBuddy Setting**





> Tap **Setting** button



- > Select you