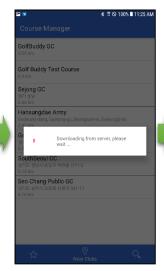

## **GolfBuddy** Course Update

> Tap Menu

> Tap Course Manager

# ® © 100% ■ 11:25 AM

> Update Process