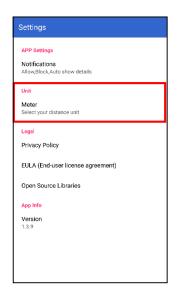

# **GolfBuddy Setting**

> Tap **Setting** button

- > Select your preferred unit among YARD or METER
- > Version information

Thanks for your attention!