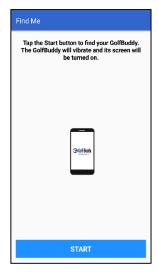

# Find your VOICEX

> Tap Menu

> Tap Find Me

> Tap **Start** 

> Tap **Stop** after finding your VOICEX

Your VOICEX within range will make vibration and turn on the screen.