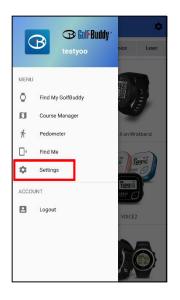

## **Connecting your VOICEX**

> Tap **Menu** button

> Tap Find My GolfBuddy

> Tap + to search your VOICEX

> Select your VOICEX in the found list

> Connection Complete

# Find your VOICEX

> Tap Menu

> Tap Find Me

> Tap **Start** 

> Tap **Stop** after finding your VOICEX

Your VOICEX within range will make vibration and turn on the screen.

# **GolfBuddy Setting**

> Tap **Setting** button

- > Select your preferred unit among YARD or METER
- > Version information

Thanks for your attention!