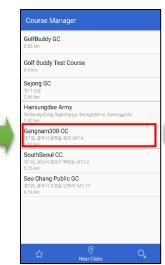

## **GolfBuddy** Course Update

> Tap Menu

> Tap Course Manager

#### **Bookmark**

want to update

Select a course from all of courses you have downloaded via GB app. This list of courses will be sorted by time when you downloaded the course date.