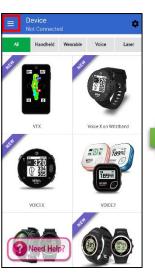

 Device : Not Connected You need to find and connect your VOICEX before using the features of GolfBuddy App.