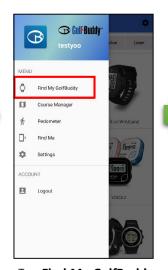

## **Connecting your VOICEX**

> Tap **Menu** button

> Tap Find My GolfBuddy

> Tap + to search your VOICEX

> Select your VOICEX in the found list

> Connection Complete