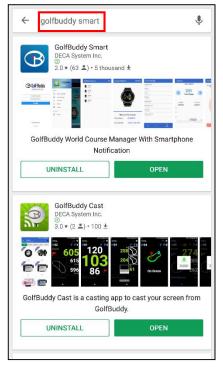

GolfBuddy Application Quick Guide (Android)

### **Contents**

- 1. GolfBuddy Application Installation
- 2. Running GolfBuddy Application
- 3. Connecting your VOICEX
- 4. Course update
- 6. Find your VOICEX
- 7. Setting



# GolfBuddy Installation









### GolfBuddy Running









- Input your account information: USERNAME/PASSWORD
- If you do not have an account, you can create one by clicking "Sign Up".
- X You can use the existing account which you have been using in GolfBuddy website

 Device : Not Connected You need to find and connect your VOICEX before using the features of GolfBuddy App.



## **GolfBuddy**

## **Connecting your VOICEX**



> Tap **Menu** button



> Tap Find My GolfBuddy



> Tap + to search your VOICEX



> Select your VOICEX in the found list



> Connection Complete







## **GolfBuddy** Course Update



> Tap Menu



> Tap Course Manager





# ® © 100% ■ 11:25 AM





> Update Process



#### **Bookmark**

want to update

Select a course from all of courses you have downloaded via GB app. This lis