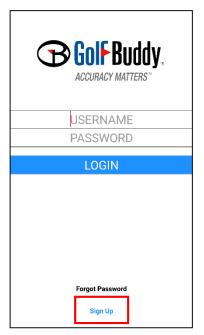

### GolfBuddy Running

- Input your account information: USERNAME/PASSWORD
- If you do not have an account, you can create one by clicking "Sign Up".
- X You can use the existing account which you have been using in GolfBuddy website