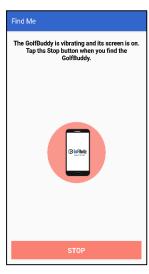

# Find your VOICEX

> Tap Menu

> Tap Find Me

> Tap **Start** 

> Tap **Stop** after finding your VOICEX

Your VOICEX within range will make vibration and turn on the screen.