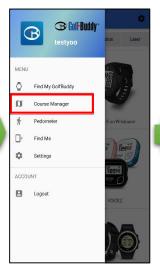

## **Connecting your VOICEX**

> Tap **Menu** button

> Tap Find My GolfBuddy

> Tap + to search your VOICEX

> Select your VOICEX in the found list

> Connection Complete