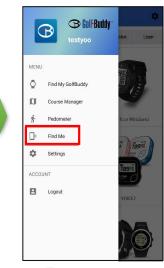

## **Connecting your VOICEX**

> Tap **Menu** button

> Tap Find My GolfBuddy

> Tap + to search your VOICEX

> Select your VOICEX in the found list

> Connection Complete

# Find your VOICEX

> Tap Menu

> Tap Find Me

> Tap **Start** 

> Tap **Stop** after finding your VOICEX

Your VOICEX within range will make vibration and turn on the screen.