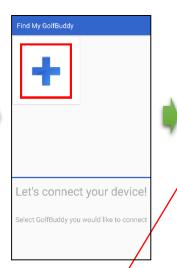

## **Connecting your VOICEX**

> Tap **Menu** button

> Tap Find My GolfBuddy

> Tap + to search your VOICEX

> Select your VOICEX in the found list

> Connection Complete