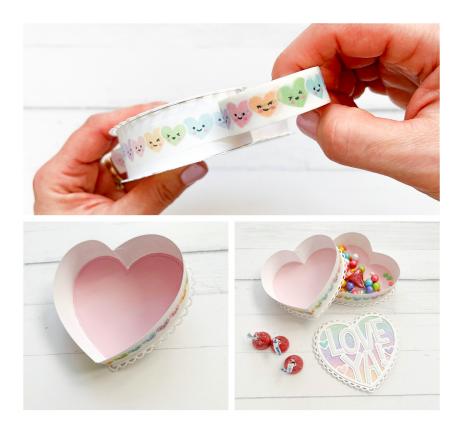

- Cut a Lacy Heart Stackable from 110 lb. white cardstock and an Outside In Stitched Heart Stackable from Textured Canvas cardstock in soft pink.
- Add a dot of glue to just the center back of the pink heart and adhere
  it to the Lacy Heart making sure the hearts are centered. The tabs for
  the wall of the box will be sandwiched between these hearts so make
  sure they aren't adhered on the edges.
- Lift the edge of the pink heart, adding glue in sections to both hearts (making sure to keep them separated).
- Using the center of the box wall strip (where the two strips are connected) at the top inverted v of the heart, start slipping the tabs between the layers of the hearts, holding each section together until adhered.
- Continue adding glue in sections and inserting the tabs around the rest of the heart. The ends will meet at the bottom of the heart. Using the scored tab, glue the ends together with the tab on the inside for a finished look to the box.

- Use Happy Hearts Washi Tape to decorate the wall of the box.
- Your box is finished! Fill it with conversation hearts, chocolates, or something special. The finished box is 1" tall.
- Note: The colors of the boxes are inspired by the new washi tapes. The Distress Oxide color combos and cardstock selections for each one is listed in the supplies.