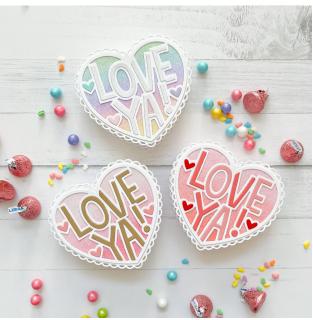

## Steps:

- Cut largest Lacy Heart Stackable and Giant Outlined Love Ya from 110 lb. white cardstock.
- Cut largest Outside In Stitched Heart Stackables and Giant Outlined Love Ya from Sparkle cardstock Pixie Dust.
- Color the Pixie Dust heart with Distress Oxide inks and sponge daubers to create a rainbow in the following order: Scattered Straw, Kitsch Flamingo, Wilted Violet, Shaded Lilac, Broken China and Cracked Pistachio. Allow to air dry or use a heat tool before the next step.
- Glue the hearts together with the Lacy Heart on the bottom, rainbow inked layer next and then Giant Outlined Love Ya as shown. Then add the Pixie Dust "love ya" letters and pink, aqua and purple hearts.
- Cut two more Outside In Stitched Hearts: one from 110 lb. white cardstock and one from white fun foam. Glue these pieces together then glue them to the back of the decorative heart. (These added pieces with help the lid to fit snuggly in the box.)