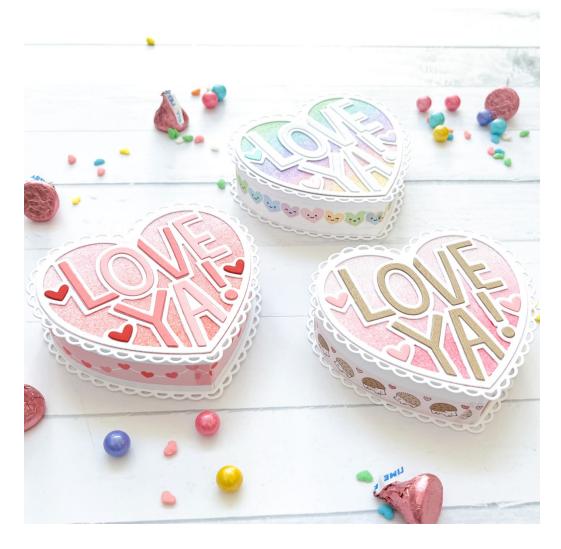

# **Heart-Shaped Valentine Box Tutorial**

Lawn Fawn Design Team member <u>Grace</u> created these adorable heart-shaped Valentine boxes using our Valentine washi tapes as her inspiration! Make a bunch of gift boxes to fill with candies or small gifts for someone special!

## Steps:

- Cut largest Lacy Heart Stackable and Giant Outlined Love Ya from 110 lb. white cardstock.
- Cut largest Outside In Stitched Heart Stackables and Giant Outlined Love Ya from Sparkle cardstock Pixie Dust.
- Color the Pixie Dust heart with Distress Oxide inks and sponge daubers to create a rainbow in the following order: Scattered Straw, Kitsch Flamingo, Wilted Violet, Shaded Lilac, Broken China and Cracked Pistachio. Allow to air dry or use a heat tool before the next step.
- Glue the hearts together with the Lacy Heart on the bottom, rainbow inked layer next and then Giant Outlined Love Ya as shown. Then add the Pixie Dust "love ya" letters and pink, aqua and purple hearts.
- Cut two more Outside In Stitched Hearts: one from 110 lb. white cardstock and one from white fun foam. Glue these pieces together then glue them to the back of the decorative heart. (These added pieces with help the lid to fit snuggly in the box.)

- Cut two strips of 110 lb. white cardstock measuring 6 ¼" X 1 ¼".
- Score both strips at 1/4" on one short side and one long side. Fold on the scored lines then unfold.
- Glue the two strips together using one of the end flaps, forming a long strip. This will be the box wall.
- Using scissors make diagonal cuts to the corners of the short side of the strip where the scored line is. Then cut v shapes to make little tabs approximately 1/4" to 1/2" apart along the long scored side of the strip, as shown.

- Cut a Lacy Heart Stackable from 110 lb. white cardstock and an Outside In Stitched Heart Stackable from Textured Canvas cardstock in soft pink.
- Add a dot of glue to just the center back of the pink heart and adhere
  it to the Lacy Heart making sure the hearts are centered. The tabs for
  the wall of the box will be sandwiched between these hearts so make
  sure they aren't adhered on the edges.
- Lift the edge of the pink heart, adding glue in sections to both hearts (making sure to keep them separated).
- Using the center of the box wall strip (where the two strips are connected) at the top inverted v of the heart, start slipping the tabs between the layers of the hearts, holding each section together until adhered.
- Continue adding glue in sections and inserting the tabs around the rest of the heart. The ends will meet at the bottom of the heart. Using the scored tab, glue the ends together with the tab on the inside for a finished look to the box.

- Use Happy Hearts Washi Tape to decorate the wall of the box.
- Your box is finished! Fill it with conversation hearts, chocolates, or something special. The finished box is 1" tall.
- Note: The colors of the boxes are inspired by the new washi tapes. The Distress Oxide color combos and cardstock selections for each one is listed in the supplies.