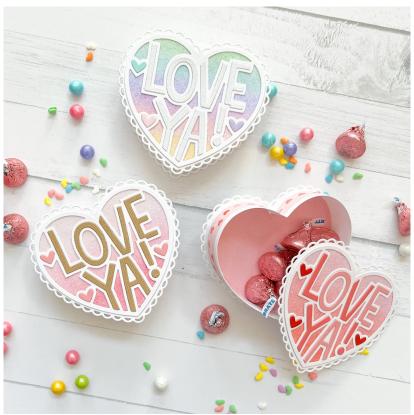

## Steps:

- Cut largest Lacy Heart Stackable and Giant Outlined Love Ya from 110 lb. white cardstock.
- Cut largest Outside In Stitched Heart Stackables and Giant Outlined Love Ya from Sparkle cardstock Pixie Dust.
- Color the Pixie Dust heart with Distress Oxide inks and sponge daubers to create a rainbow in the following order: Scattered Straw, Kitsch Flamingo, Wilted Violet, Shaded Lilac, Broken China and Cracked Pistachio. Allow to air dry or use a heat tool before the next step.
- Glue the hearts together with the Lacy Heart on the bottom, rainbow inked layer next and then Giant Outlined Love Ya as shown. Then add the Pixie Dust "love ya" letters and pink, aqua and purple hearts.
- Cut two more Outside In Stitched Hearts: one from 110 lb. white cardstock and one from white fun foam. Glue these pieces together then glue them to the back of the decorative heart. (These added pieces with help the lid to fit snuggly in the box.)

- Use Happy Hearts Washi Tape to decorate the wall of the box.
- Your box is finished! Fill it with conversation hearts, chocolates, or something special. The finished box is 1" tall.
- Note: The colors of the boxes are inspired by the new washi tapes. The Distress Oxide color combos and cardstock selections for each one is listed in the supplies.