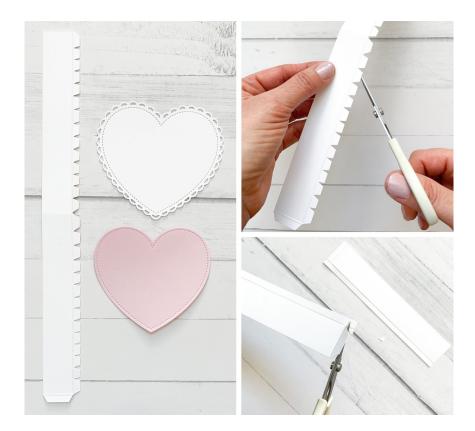

- Cut two strips of 110 lb. white cardstock measuring 6 ¼" X 1 ¼".
- Score both strips at 1/4" on one short side and one long side. Fold on the scored lines then unfold.
- Glue the two strips together using one of the end flaps, forming a long strip. This will be the box wall.
- Using scissors make diagonal cuts to the corners of the short side of the strip where the scored line is. Then cut v shapes to make little tabs approximately 1/4" to 1/2" apart along the long scored side of the strip, as shown.