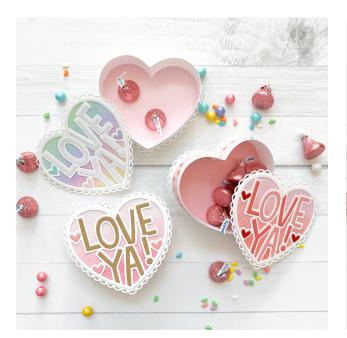

# **Heart-Shaped Valentine Box Tutorial**

Lawn Fawn Design Team member <u>Grace</u> created these adorable heart-shaped Valentine boxes using our Valentine washi tapes as her inspiration! Make a bunch of gift boxes to fill with candies or small gifts for someone special!

- Use Happy Hearts Washi Tape to decorate the wall of the box.
- Your box is finished! Fill it with conversation hearts, chocolates, or something special. The finished box is 1" tall.
- Note: The colors of the boxes are inspired by the new washi tapes. The Distress Oxide color combos and cardstock selections for each one is listed in the supplies.