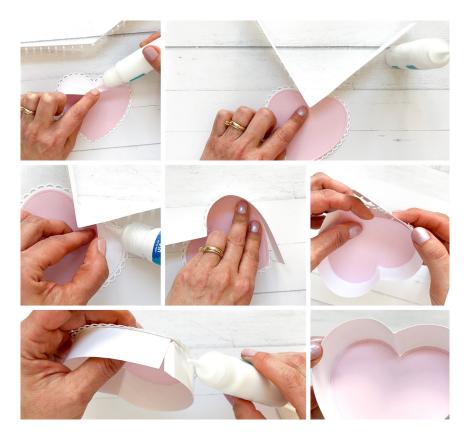

- Cut two strips of 110 lb. white cardstock measuring 6 ¼" X 1 ¼".
- Score both strips at 1/4" on one short side and one long side. Fold on the scored lines then unfold.
- Glue the two strips together using one of the end flaps, forming a long strip. This will be the box wall.
- Using scissors make diagonal cuts to the corners of the short side of the strip where the scored line is. Then cut v shapes to make little tabs approximately 1/4" to 1/2" apart along the long scored side of the strip, as shown.

- Cut a Lacy Heart Stackable from 110 lb. white cardstock and an Outside In Stitched Heart Stackable from Textured Canvas cardstock in soft pink.
- Add a dot of glue to just the center back of the pink heart and adhere
  it to the Lacy Heart making sure the hearts are centered. The tabs for
  the wall of the box will be sandwiched between these hearts so make
  sure they aren't adhered on the edges.
- Lift the edge of the pink heart, adding glue in sections to both hearts (making sure to keep them separated).
- Using the center of the box wall strip (where the two strips are connected) at the top inverted v of the heart, start slipping the tabs between the layers of the hearts, holding each section together until adhered.
- Continue adding glue in sections and inserting the tabs around the rest of the heart. The ends will meet at the bottom of the heart. Using the scored tab, glue the ends together with the tab on the inside for a finished look to the box.