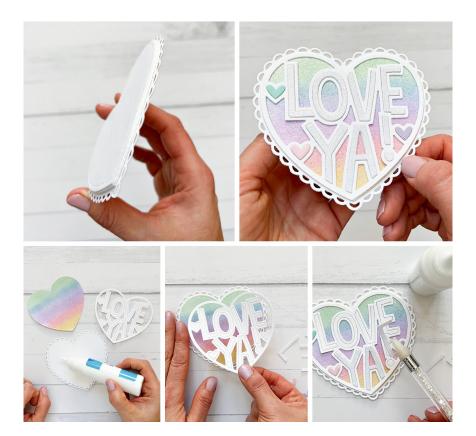

## Steps:

- Cut largest Lacy Heart Stackable and Giant Outlined Love Ya from 110 lb. white cardstock.
- Cut largest Outside In Stitched Heart Stackables and Giant Outlined Love Ya from Sparkle cardstock Pixie Dust.
- Color the Pixie Dust heart with Distress Oxide inks and sponge daubers to create a rainbow in the following order: Scattered Straw, Kitsch Flamingo, Wilted Violet, Shaded Lilac, Broken China and Cracked Pistachio. Allow to air dry or use a heat tool before the next step.
- Glue the hearts together with the Lacy Heart on the bottom, rainbow inked layer next and then Giant Outlined Love Ya as shown. Then add the Pixie Dust "love ya" letters and pink, aqua and purple hearts.
- Cut two more Outside In Stitched Hearts: one from 110 lb. white cardstock and one from white fun foam. Glue these pieces together then glue them to the back of the decorative heart. (These added pieces with help the lid to fit snuggly in the box.)

- Cut a Lacy Heart Stackable from 110 lb. white cardstock and an Outside In Stitched Heart Stackable from Textured Canvas cardstock in soft pink.
- Add a dot of glue to just the center back of the pink heart and adhere
  it to the Lacy Heart making sure the hearts are centered. The tabs for
  the wall of the box will be sandwiched between these hearts so make
  sure they aren't adhered on the edges.
- Lift the edge of the pink heart, adding glue in sections to both hearts (making sure to keep them separated).
- Using the center of the box wall strip (where the two strips are connected) at the top inverted v of the heart, start slipping the tabs between the layers of the hearts, holding each section together until adhered.
- Continue adding glue in sections and inserting the tabs around the rest of the heart. The ends will meet at the bottom of the heart. Using the scored tab, glue the ends together with the tab on the inside for a finished look to the box.