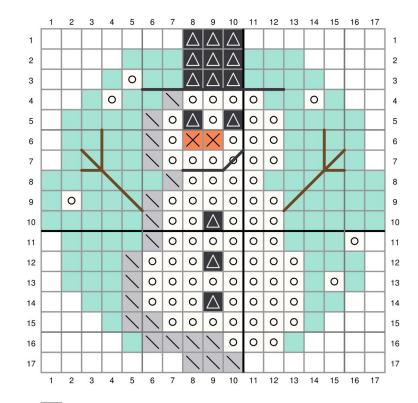

## Frosty Friend Pattern for Embroidery Hoop Lawn Cuts

by Chari Moss

DMC 3865 - Winter White

DMC 3799 - Very Dark Pewter Gray - Backstitch with 4 strands

DMC 02 - Tin

DMC 722 - Light Orange Spice

DMC 3862 - Dark Mocha Beige - Backstitch with 4 strands

DMC 964 - Light Seagreen or Mermaid Cardstock