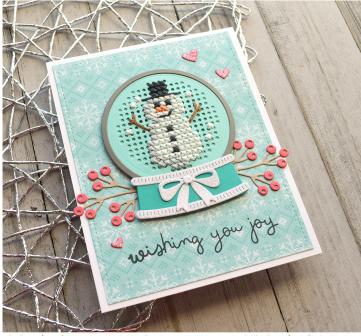

## Frosty Friend Pattern for Embroidery Hoop Lawn Cuts

by Chari Moss

## Card Supplies Used:

Embroidery Hoop LF3093

Scribbled Sentiments: Winter LF3279

Build-A-Snow Globe LF3254

Merry Mistletoe LF3256

Hearts and Stars Skinny Tag LF2572

Outside In Stitched Rectangle Stackables LF1442

Knit Picky Winter Petite Paper Pack LF2990

Mermaid Cardstock LF1121

Peacock Cardstock LF1122

Narwhal Cardstock LF1272

Kraft Cardstock LF1747

Guava Cardstock LF1117

Sparkle Cardstock - Pixie Dust LF1750

Black Licorice Ink LF868

DMC 3865 - Winter White

DMC 3799 - Very Dark Pewter Gray - Backstitch with 4 strands

DMC 02 - Tin

DMC 722 - Light Orange Spice

DMC 3862 - Dark Mocha Beige - Backstitch with 4 strands

DMC 964 - Light Seagreen or Mermaid Cardstock