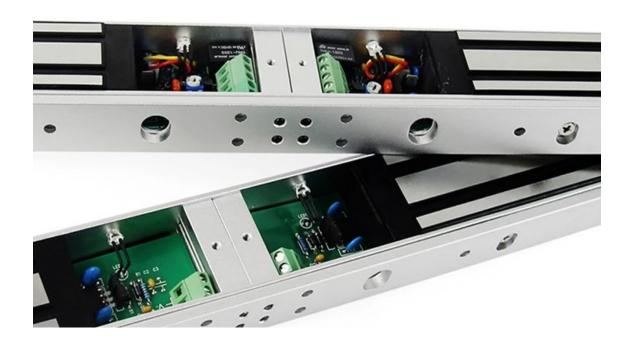

## **Features:**

Collinear Load Test 500kgx2 / 1200lbsx2
Dual Voltage 12 or 24V DC (optional)
The Standard Voltage is 12V DC when Finished
MOV Provides Reverse Current Protection
LED Indicator and Contact Switch
Anti-Residual Magnetism Designed
High Strength Material, Anodized Aluminum Housing
Design without Mechanical Failure
Increase the holding Force, Dual Insulative Housing
CE Certificate