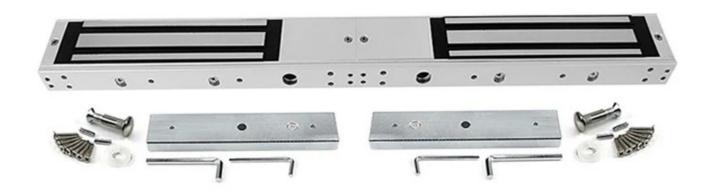

## Magnetic Door Lock Double (1200) x 2

## **Specifications:**

Size: 530Lx72Wx40H(mm) / 20.87Lx2.83Wx1.57H(in)

Armature Plate Dimension: 185Lx60Wx13H(mm) / 7.28Lx2.36Wx0.51H(in)

Holding Force: 500kgx2 / 1100Lbsx2

Input Voltage: 12 or 24VDC

Current Draw: 12V/500mAx2 or 24V/250mAx2