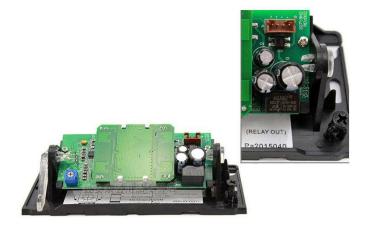

## **Motion Sensor**

## Microwave Motion Sensor for automatic door

## Features:

- Power supply: AC/DC 12-36 V
- Current consumption: Static 45MA, dynamic 105MA (with DC 12V2 power supply)

Item: MAC-015-MS

- Environmental temperature: 40°C (104°F)
- Environmental humidity: 0-90%, without condensation
- Radio waves: X Band 10.525GHZ
- Output: ≤20dbm
- Relay output: N.O.-point output (relay)
- Maximum switching voltage: 48V AC/DC
- Maximum switching current: 0.5A AC / 1.0A DC
- Minimum switching current: 1MA
- The largest power switch: 55VA / 24W
- Weight: 220g (.49lbs)
- Protection level: IP54
- Size: 131L x 61W x 46H mm (5.16L x 2.40W x 1.81H in)