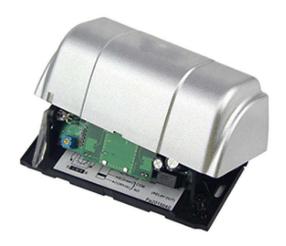

## **Motion Sensor**

## Microwave Motion Sensor for automatic door

## Features:

- Power supply: AC/DC 12-36 V
- Current consumption: Static 45MA, dynamic 105MA (with DC 12V2 power supply)

Item: MAC-015-MS

- Environmental temperature: 40°C (104°F)
- Environmental humidity: 0-90%, without condensation
- Radio waves: X Band 10.525GHZ
- Output: ≤20dbm
- Relay output: N.O.-point output (relay)
- Maximum switching voltage: 48V AC/DC
- Maximum switching current: 0.5A AC / 1.0A DC
- Minimum switching current: 1MA
- The largest power switch: 55VA / 24W
- Weight: 220g (.49lbs)
- Protection level: IP54
- Size: 131L x 61W x 46H mm (5.16L x 2.40W x 1.81H in)