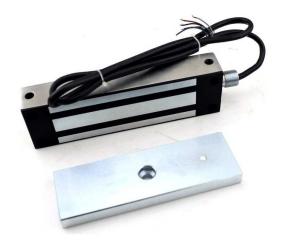

## Magnetic Lock (1200lb) Outdoor

Single door (1200Lbs) outdoor magnetic lock

## Features:

- Holding Force: 500kg (1200lbs)
- Voltage: 12V and 24V DC (adjustable)
- Current Draw: 12V/460mA / 24V/240mA
- Lock size: 266Lx67Wx39H mm (10.47Lx2.64Wx1.54H in)
- Plate: 185Lx57Wx13H mm (7.28Lx2.24Wx.51H in)
- Signal Output: Dry Contact, Max Rating of Contact Current 3A
- Surface Temp: ≤20°C (68°F)
- Operating Temp: -10-55°C (14-131°F)
- Suitable Humidity: 0-90% (non-condensing)
- Finishes for Shell: Anodized aluminum surface texture processing
- Finishes for Magnetic: ZincFinishes for Armature: Zinc
- Weight 4.5kg (9.92 lbs)