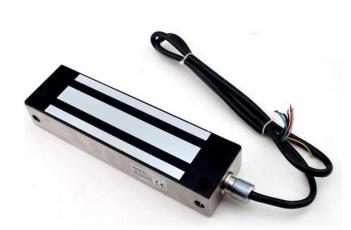

## Magnetic Lock (1200lb) Outdoor

Single door (1200Lbs) outdoor magnetic lock

## Features:

- Holding Force: 500kg (1200lbs)
- Voltage: 12V and 24V DC (adjustable)
- Current Draw: 12V/460mA / 24V/240mA
- Lock size: 266Lx67Wx39H mm (10.47Lx2.64Wx1.54H in)
- Plate: 185Lx57Wx13H mm (7.28Lx2.24Wx.51H in)
- Signal Output: Dry Contact, Max Rating of Contact Current 3A
- Surface Temp: ≤20°C (68°F)
- Operating Temp: -10-55°C (14-131°F)
- Suitable Humidity: 0-90% (non-condensing)
- Finishes for Shell: Anodized aluminum surface texture processing
- Finishes for Magnetic: ZincFinishes for Armature: Zinc
- Weight 4.5kg (9.92 lbs)