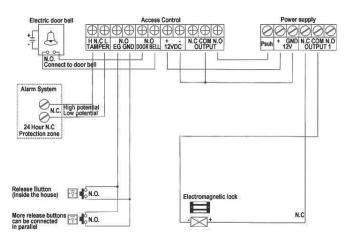

## Magnetic Lock (1200lb) With LED

Single door (1200Lbs) magnetic lock with LED and door sensor

## Features:

- Holding Force: 500kg (1200lbs)
- Built in LED and door sensor
- Voltage: 12V and 24V DC (adjustable)
- Current Draw: 12V/420mA / 24V/210mA
- Lock size: 265Lx72Wx40H mm (10.43Lx2.83Wx1.57H in)
- Plate: 185Lx60Wx13H mm (7.28Lx2.36Wx.51H in)
- Signal Output: Dry Contact, Max Rating of Contact Current 3A
- Surface Temp: ≤20°C (68°F)
- Operating Temp: -10-55°C (14-131°F)
- Suitable Humidity: 0-90% (non-condensing)
- Finishes for Shell: Anodized aluminum surface texture processing
- Finishes for Magnetic: Zinc
- Finishes for Armature: Zinc
- Weight 4.5kg (9.92 lbs)