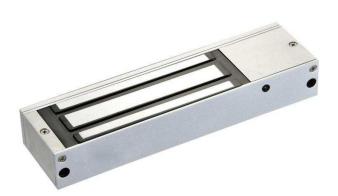

## Magnetic Lock (1200lb) With LED

Single door (1200Lbs) magnetic lock with LED and door sensor