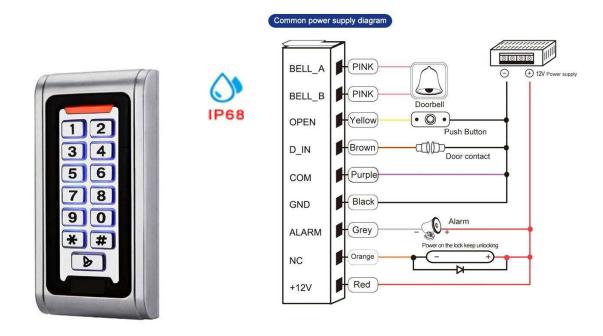

## Keypad Card Reader 13.56Mhz Mifare Wiegand Slim Waterproof

Waterproof rating IP68. Streamlined design, backlit, in a metal, anti-vandal silver finish. Can be used as standalone WG26 reader. Users can reset private passwords. Use keypad to delete lost cards for safety. Short-circuit protect: when relay or alarm output short circuit, it will shut off output in 100µS.

## Features:

Waterproof degree: IP68Metal case, anti-vandal

Card type: Mifare 13.56MHz3 accesses: card, pin, card+pin

User capacity: 2000 card user card / 2000 user password

• Environment Humidity: 10%-90%

• Lock output: ≤3A

Working voltage: DC12V±10%

• Static electricity: ≤30mA

Alarm output: ≤20A

Output short circuit protection time: ≤100µS
Card read distance: 5-8cm (1.97-3.15in)

Search Speed: < 0.1s</li>

Ambient temperature: -45-60°C (-49-140F)
Door Opening Time: 0-99s (Adjustable)
Dimension: 120v56v20mm (4 72v2 20v 70i)