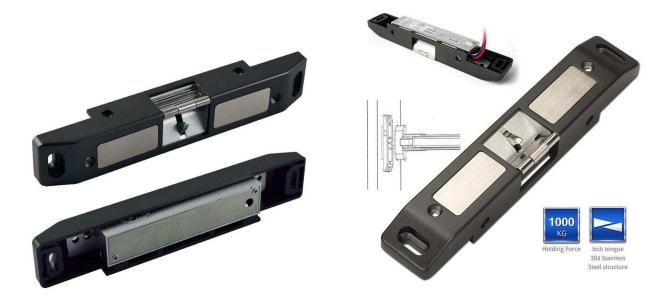

## Features:

- Lock Size: 230Lx40Wx30H (mm) 9.06Lx1.57Wx1.18H (in)
- Lock tongue structure-304 Stainless Steel
- Holding: Force: 1000kg (2205lb)
- Voltage: DC12V (24V need order)
- Current: 12V/220mA;24V/110mA
- Signal Output: Lock Status Output NO/NC/COM
- Surface Temperature: Within +20°C
- Suitable Temperature -10 to +55°C (14-131F)
- Operating Humidity: 0-90%(non-condensing)
- Face plate Housing: High temperature paint
- Lock tongue: Nickel coating
- Opening Mode: 90° Swinging Door
- Weight: 0.75kg (1.65 lbs)