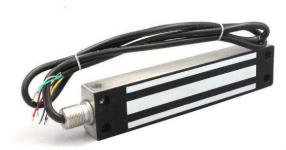

## Magnetic Lock (600lb) Outdoor-7 wire

Waterproof electromagnetic lock (600lbs) adjustable DC12V or DC24V and door sensor function for wooden, glass, metal, and fireproof door

## Features:

Waterproof IP66

Holding Force: 280kg (600lbs)

Voltage: DC12V or DC24V

Current Draw: 12V/500mA / 24V/250mA

Lock Size: 220L x 47W x 28H mm (8.66L x 1.85W x 1.1H in)

• Armature plate: 190L x 45W x 13H mm (7.48L x 1.77W x .512H in)