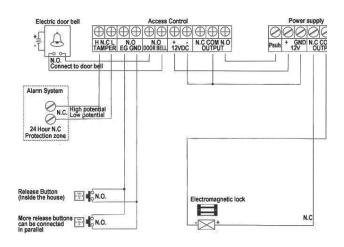

## Magnetic Lock (600lb) Outdoor-7 wire

Waterproof electromagnetic lock (600lbs) adjustable DC12V or DC24V and door sensor function for wooden, glass, metal, and fireproof door