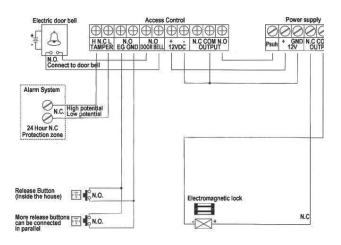

## Magnetic Lock (600lb) Outdoor-4 wire

Waterproof electromagnetic lock (600lbs) adjustable DC12V or DC24V for wooden, glass, metal, and fireproof door

## Features:

- Waterproof IP66
- Holding Force: 280kg (600lbs)
- Voltage: DC12V or DC24V
- Current Draw: 12V/500mA / 24V/250mA
- Lock Size: 220L x 47W x 28H mm (8.66L x 1.85W x 1.1H in)
- Armature plate: 190L x 45W x 13H mm (7.48L x 1.77W x .512H in)
- Surface Temp: ≤20°C (68°F)
- Operating Temp: -10-55°C (14°F-131°F)
- Suitable Humidity: 0-90% (non-condensing)
- Finishes for Shell: Anodized aluminum
- Finishes for Magnetic: Zinc
- Finishes for Armature: Zinc
- Weight: 2.5kg (5.51lbs)