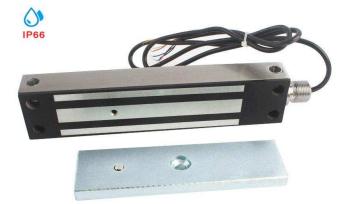

## Magnetic Lock (600lb) Outdoor-4 wire

Waterproof electromagnetic lock (600lbs) adjustable DC12V or DC24V for wooden, glass, metal, and fireproof door

## Features:

- Waterproof IP66
- Holding Force: 280kg (600lbs)
- Voltage: DC12V or DC24V
- Current Draw: 12V/500mA / 24V/250mA
- Lock Size: 220L x 47W x 28H mm (8.66L x 1.85W x 1.1H in)
- Armature plate: 190L x 45W x 13H mm (7.48L x 1.77W x .512H in)
- Surface Temp: ≤20°C (68°F)
- Operating Temp: -10-55°C (14°F-131°F)
- Suitable Humidity: 0-90% (non-condensing)
- Finishes for Shell: Anodized aluminum
- Finishes for Magnetic: Zinc
- Finishes for Armature: Zinc
- Weight: 2.5kg (5.51lbs)