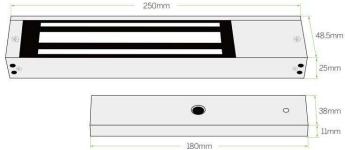

## Dimensions

## Features:

- Holding Force: 280KG (600Lbs)
- Built in LED and door sensor
- Voltage: 12V and 24V DC (adjustable)
- Current Draw: 12V/500mA / 24V/250mA
- Lock size: 250L x 48.5W x 25H mm (9.84L x 1.91W x .98H in)
- Plate: 180L x 38W x 11H mm (7.09L x 1.50W x .43H in)
- Signal Output: Dry Contact, Max Rating of Contact Current 3A
- Surface Temp: ≤20°C (68°F)
- Operating Temp: -10-55°C (14-131°F)
- Suitable Humidity: 0-90%(non-condensing)
- Finishes for Shell: Anodized aluminum surface texture processing
- Finishes for Magnetic: Zinc
- Finishes for Armature: Zinc
- Weight: 2kg (4.41 lbs)