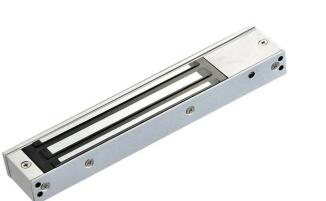

## Magnetic Lock (600lb) With LED

Single door (600Lbs) magnetic lock with LED and door sensor

## Features:

- Holding Force: 280KG (600Lbs)
- Built in LED and door sensor
- Voltage: 12V and 24V DC (adjustable)
- Current Draw: 12V/500mA / 24V/250mA
- Lock size: 250L x 48.5W x 25H mm (9.84L x 1.91W x .98H in)
- Plate: 180L x 38W x 11H mm (7.09L x 1.50W x .43H in)
- Signal Output: Dry Contact, Max Rating of Contact Current 3A
- Surface Temp: ≤20°C (68°F)
- Operating Temp: -10-55°C (14-131°F)
- Suitable Humidity: 0-90%(non-condensing)
- Finishes for Shell: Anodized aluminum surface texture processing
- Finishes for Magnetic: Zinc
- Finishes for Armature: Zinc
- Weight: 2kg (4.41 lbs)