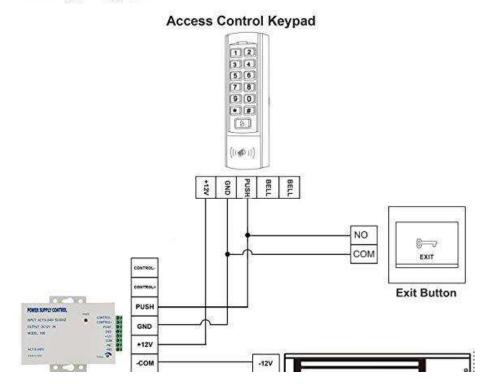

## Wiring Diagram:

Installation Instruction

Demonstration of I Bracket Demonstration of L Bracket Demonstration of ZL Bracket Demonstration of UL Bracket Installation Installation

Installation

Malibu Club Systems Inc.