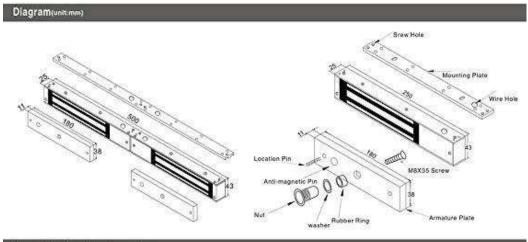

## Features:

- Holding Force: 280kgx2 / 600Lbsx2
- Input Voltage: 12 or 24V DC
- Current Draw: 12V/500mAx2 / 24V/250mAx2
- Surface Temp: ≤ 20°C / 68°F
- Operating Temp: -10-55°C (14-131°F)
- Humidity: 0~90% (non-condensing)
- Cover Finish: Anodized aluminum
- Lock Finish: Zinc
- Armature Plate Finish: Zinc
- Size: 500Lx48.5Wx25Hmm (19.69Lx1.91Wx0.98Hin)
- Armature Plate Dimension: 180Lx38Wx11Hmm (7.09Lx1.5Wx0.43Hin)
- Weight: 4.2kg (9.26lb)