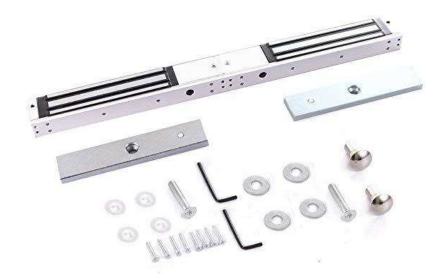

## Double Magnetic Lock (600lb) With LED

Double magnetic lock (600lb) with red LED for wooden, glass, metal, and fireproof door

## Features:

- Holding Force: 280kgx2 / 600Lbsx2
- Input Voltage: 12 or 24V DC
- Current Draw: 12V/500mAx2 / 24V/250mAx2
- Surface Temp: ≤ 20°C / 68°F
- Operating Temp: -10-55°C (14-131°F)
- Humidity: 0~90% (non-condensing)
- Cover Finish: Anodized aluminum
- Lock Finish: Zinc
- Armature Plate Finish: Zinc
- Size: 500Lx48.5Wx25Hmm (19.69Lx1.91Wx0.98Hin)
- Armature Plate Dimension: 180Lx38Wx11Hmm (7.09Lx1.5Wx0.43Hin)
- Weight: 4.2kg (9.26lb)