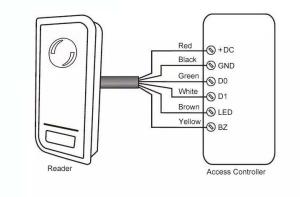

## Dual Frequency RFID Reader 125khz and 13.56mhz EM HID Mifare

Malibu Access Control dual Frequency RFID Reader 125khz and 13.56mhz EM HID Mifare card reader. Conveniently works on both frequencies. The card readers are slim and good for mullion mount. Wiegand 26 output.

Wiring Diagram

## Features:

- Frequency: 125KHz & 13.56MHz
- Read Range: Up to 7cm
- Operating Voltage: DC 9-24V
- Standby Current: < 25mA
- Output Format: Wiegand 26
- Easy to install on Door Frame or Mullion
- Waterproof IP66
- Operating Temperature: -40° to 60°C (-40-140F)
- Operating Humidity: 10% to 95% relative humidity non-condensing
- Color: Black
- Dimension: (103L x 48W x 19H mm) (4.05L x 1.89W x .75 in)





Malibu Access Control Inc.