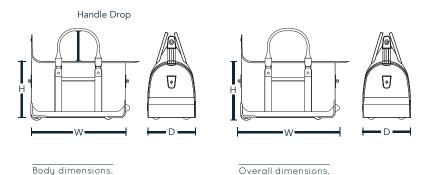

### How we measure

Body dimensions exclude wheels and handles. Overall dimensions include all wheels, handles and pockets—it's the size of the case to the complete outer limit. An exception to this standard are totes and bags with longer carry handles. Those exterior measurements include the main body of the bag, and the handle drop is an additional measurement.

#### **Totes**