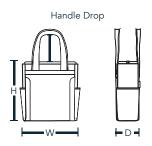

### How we measure

Body dimensions exclude wheels and handles. Overall dimensions include all wheels, handles and pockets—it's the size of the case to the complete outer limit. An exception to this standard are totes and bags with longer carry handles. Those exterior measurements include the main body of the bag, and the handle drop is an additional measurement.

## **Backpacks**

Overall dimensions.

Overall dimensions.