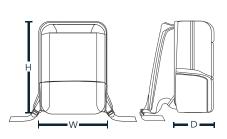

#### Hardside suitcases

Body dimensions.

Overall dimensions.

### How we measure

Body dimensions exclude wheels and handles. Overall dimensions include all wheels, handles and pockets—it's the size of the case to the complete outer limit. An exception to this standard are totes and bags with longer carry handles. Those exterior measurements include the main body of the bag, and the handle drop is an additional measurement.