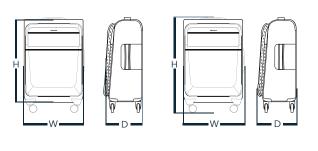

#### Softside suitcases

Body dimensions.

Overall dimensions.

### How we measure

Body dimensions exclude wheels and handles. Overall dimensions include all wheels, handles and pockets—it's the size of the case to the complete outer limit. An exception to this standard are totes and bags with longer carry handles. Those exterior measurements include the main body of the bag, and the handle drop is an additional measurement.