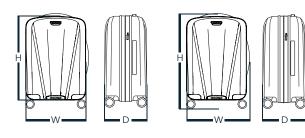

#### Hardside suitcases

Body dimensions.

Overall dimensions.

### How we measure

Body dimensions exclude wheels and handles. Overall dimensions include all wheels, handles and pockets—it's the size of the case to the complete outer limit. An exception to this standard are totes and bags with longer carry handles. Those exterior measurements include the main body of the bag, and the handle drop is an additional measurement.