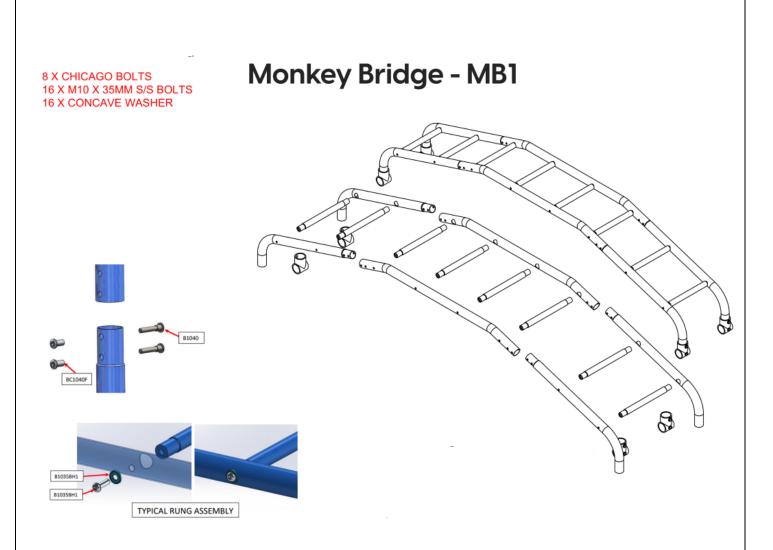

STEP 1: Assemble the left and right sides as shown with washers and bolts. DO NOT TIGHTEN

STEP 2: Assemble the middle section as shown with washers & bolts.

DO NOT TIGHTEN

STEP 3: Connect the frame sections together and install the Chicago bolts.

## DO NOT TIGHTEN

STEP 4: Turn over the frame and place it on a flat surface so that the four points of the tube are on the same plane, as shown in the figure below:

STEP 5: Tighten all the Chicago Bolts fist, then tighten the M10\*35 bolt.

STEP 6: Evenly tighten all bolts. The frame may twist slightly which is normal, it will straighten during installation.

STEP 7 : Follow video instructions for installation instructions.

https://www.youtube.com/watch?v=BOhqQXDbNSY