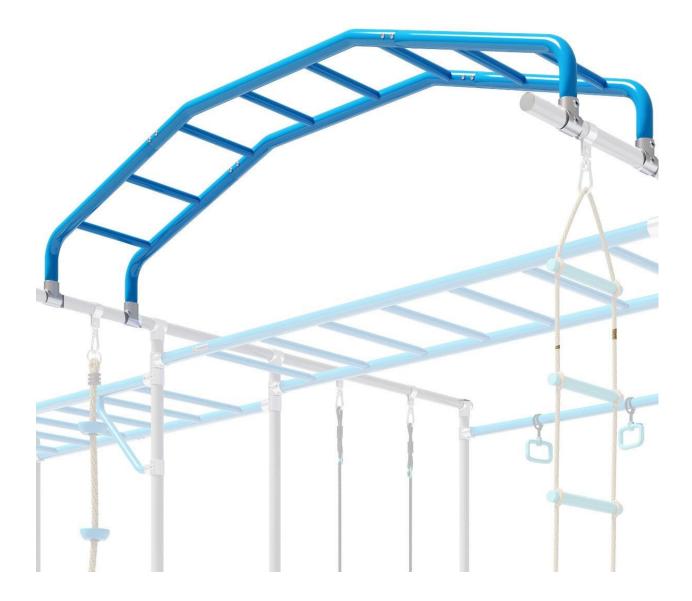

## Assembly Instructions MB1 Monkey Bridge

IMPORTANT: Please make sure to carefully follow these instructions. Ensure that all parts are securely fastened with nuts and bolts. Additionally, it is essential to have adult supervision present at all times during the use of the equipment. At Growplay, we prioritize safety and take it seriously.