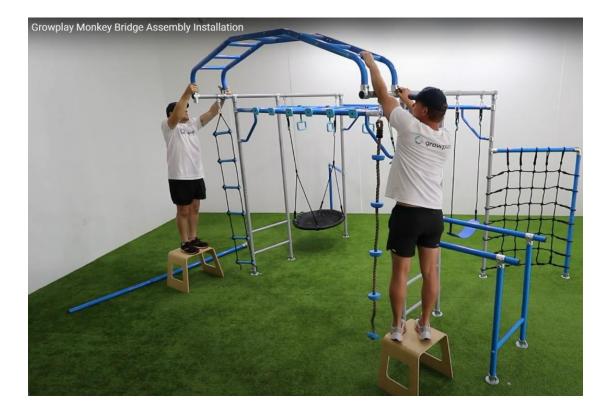

STEP 6: Evenly tighten all bolts. The frame may twist slightly which is normal, it will straighten during installation.

STEP 7 : Follow video instructions for installation instructions.

https://www.youtube.com/watch?v=BOhqQXDbNSY