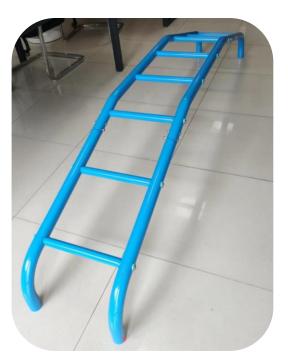

STEP 1: Assemble the left and right sides as shown with washers and bolts. DO NOT TIGHTEN

STEP 2: Assemble the middle section as shown with washers & bolts.

DO NOT TIGHTEN

STEP 3: Connect the frame sections together and install the Chicago bolts.