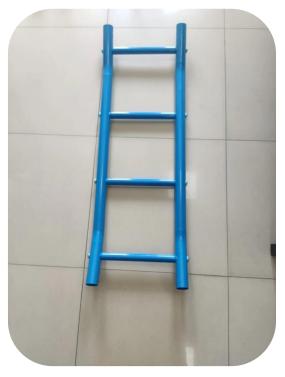

STEP 1: Assemble the left and right sides as shown with washers and bolts. DO NOT TIGHTEN

STEP 2: Assemble the middle section as shown with washers & bolts.

DO NOT TIGHTEN

STEP 3: Connect the frame sections together and install the Chicago bolts.