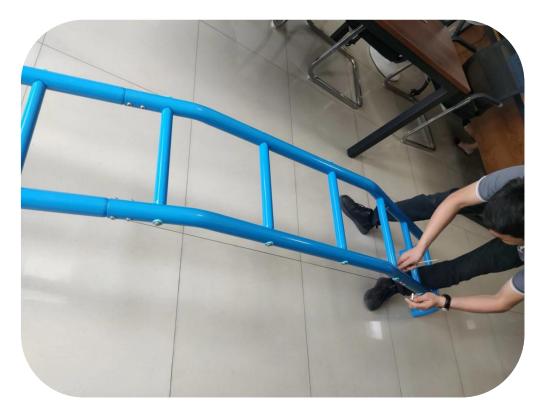

## DO NOT TIGHTEN

STEP 4: Turn over the frame and place it on a flat surface so that the four points of the tube are on the same plane, as shown in the figure below:

STEP 5: Tighten all the Chicago Bolts fist, then tighten the M10\*35 bolt.

STEP 6: Evenly tighten all bolts. The frame may twist slightly which is normal, it will straighten during installation.

STEP 7 : Follow video instructions for installation instructions.

https://www.youtube.com/watch?v=BOhqQXDbNSY