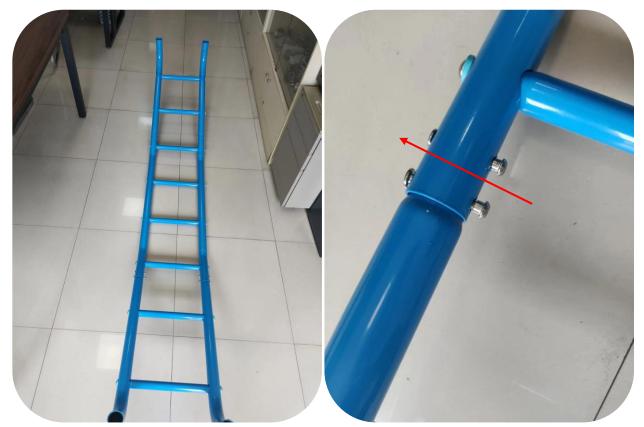

STEP 1: Assemble the left and right sides as shown with washers and bolts. DO NOT TIGHTEN

STEP 2: Assemble the middle section as shown with washers & bolts.

DO NOT TIGHTEN

STEP 3: Connect the frame sections together and install the Chicago bolts.

## DO NOT TIGHTEN

STEP 4: Turn over the frame and place it on a flat surface so that the four points of the tube are on the same plane, as shown in the figure below:

STEP 5: Tighten all the Chicago Bolts fist, then tighten the M10\*35 bolt.