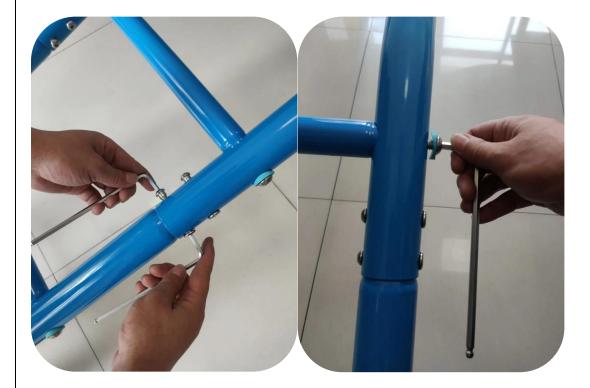

STEP 1: Assemble the left and right sides as shown with washers and bolts. DO NOT TIGHTEN

STEP 2: Assemble the middle section as shown with washers & bolts.

DO NOT TIGHTEN

STEP 3: Connect the frame sections together and install the Chicago bolts.

## DO NOT TIGHTEN

STEP 4: Turn over the frame and place it on a flat surface so that the four points of the tube are on the same plane, as shown in the figure below:

STEP 5: Tighten all the Chicago Bolts fist, then tighten the M10\*35 bolt.