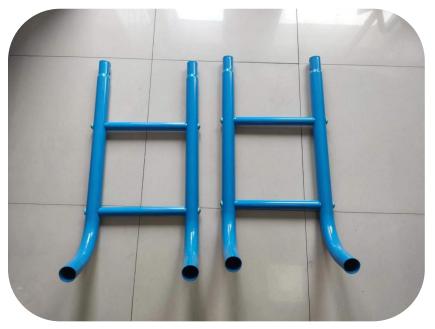

STEP 1: Assemble the left and right sides as shown with washers and bolts. DO NOT TIGHTEN

STEP 2: Assemble the middle section as shown with washers & bolts.

DO NOT TIGHTEN

STEP 3: Connect the frame sections together and install the Chicago bolts.