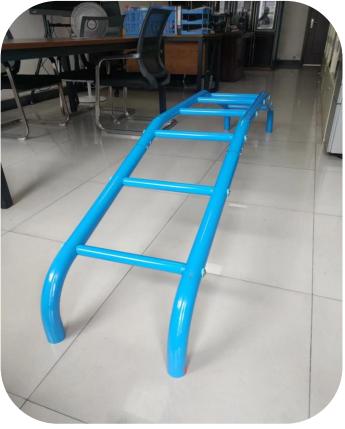

STEP 1: Assemble the left and right sides as shown with washers and bolts. DO NOT TIGHTEN

STEP 2: Assemble the middle section as shown with washers & bolts.

DO NOT TIGHTEN

STEP 3: Connect the frame sections together and install the Chicago bolts.

## DO NOT TIGHTEN

STEP 4: Turn over the frame and place it on a flat surface so that the four points of the tube are on the same plane, as shown in the figure below:

STEP 5: Tighten all the Chicago Bolts fist, then tighten the M10\*35 bolt.

STEP 6: Evenly tighten all bolts. The frame may twist slightly which is normal, it will straighten during installation.

STEP 7 : Follow video instructions for installation instructions.

https://www.youtube.com/watch?v=BOhqQXDbNSY