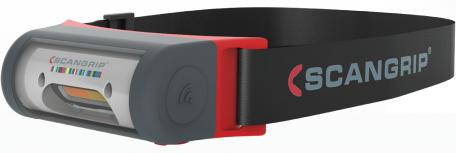

# I-MATCH 2

## Rechargeable headlamp for DETAILING and COLOUR MATCH

The new I-MATCH 2 features a 2 COLOUR LIGHT function. This provides you with the option to choose between 2 different colour temperatures depending on the type of job to be carried out. Typically, the WARM LIGHT (4500K) is useful for bright surfaces, and COLD LIGHT (6500K) is ideal for dark coloured surfaces.

Supplied with the newest COB LED technology, the new, rechargeable I-MATCH 2 provides an extremely powerful illumination spreading the uniform light to the maximum and lightens up your entire field of view.

By waving your hand in front of the lamp, you will switch on the light when needed. In sensor mode, the light can easily be switched on/off, even when wearing gloves.

I-MATCH 2 is provided with the very newest rechargeable battery technology with long operating time, and sets new standards for professional work light.

Supplied with 2 lumen output options, 50% or 100%. The robust and sleek I-MATCH 2 is both dust and waterproof (IP65) with a remarkably low weight, only 130g.

EU DESIGN PATENT