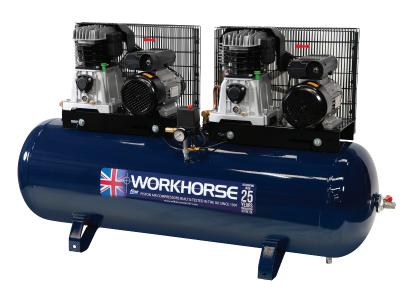

## **Workhorse Belt Drive Tandem**

2 x 4HP 250Ltr 230V

#### KFY FFATURES

- · Cast iron blocks on all models
- Air receivers built to latest European standards 2014/29EU
- Heavy duty industrial motors c/w overload protection
- Twin cylinder pumps
- Fitted aftercoolers
- · Aerodynamic flywheels for efficient cooling
- Automatic stop/start controls
- Slow running pump speeds giving lower noise levels & longer life expectancy
- Full back up by our factory trained engineers
- Built & tested to latest European standards in our modern production facility in Manchester, England
- 2 year conditional warranty

### TECHNICAL DATA

| Order Code                | WRT36-250S-1      |
|---------------------------|-------------------|
| HP                        | 2 x 4.0           |
| Tank (Litres)             | 250               |
| Displacement CFM          | 36.4              |
| FAD CFM                   | 26.4              |
| Electrical Phase          | 1                 |
| Weight (Kg)               | 177               |
| Dimensions (L x W x H mm) | 1750 x 480 x 1200 |
|                           |                   |