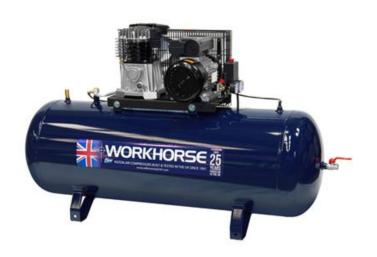

## **WORKHORS€**Workhorse Belt Drive 4HP 200Ltr 230V

## **KEY FEATURES**

- · Cast iron blocks on all models
- Air receivers built to latest European standards 2014/29EU - Heavy duty industrial motors c/w overload protection
- Twin cylinder pumps
- Fitted aftercoolers
- · Aerodynamic flywheels for efficient cooling
- Automatic stop/start controls
- Slow running pump speeds giving lower noise levels & longer life expectancy
- Full back up by our factory trained engineers
- Built & tested to latest European standards in our modern production facility in Manchester, England
- 2 year conditional warranty

## Order Code WR4HP-200S-1

Tank (Litres). 200

Displacement, 17.7

FAD CFM9. 13.2

Electrical Phase 1

Weight (Kg). 137

Dimensions (L x W x H mm)1520 x 540 x 1040