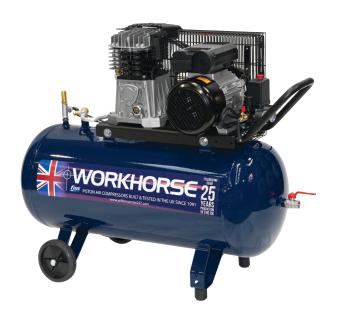

## **WORKHORS€**Workhorse Belt Drive 3HP 100Ltr 230V

## **KEY FEATURES**

- · Cast iron blocks on all models
- Air receivers built to latest European standards 2014/29EU - Heavy duty industrial motors c/w overload protection
- Twin cylinder pumps
- Fitted aftercoolers
- · Aerodynamic flywheels for efficient cooling
- Automatic stop/start controls
- Slow running pump speeds giving lower noise levels & longer life expectancy
- Full back up by our factory trained engineers
- Built & tested to latest European standards in our modern production facility in Manchester, England
- 2 year conditional warranty

## Order CodeWR3HP-100P-1 HP3.0

Tank (Litres)100

Displacement CFM13

FAD CFM9

Electrical Phase1

Weight (Kg)67

Dimensions (L x W x H mm)1100 x 400 x 830