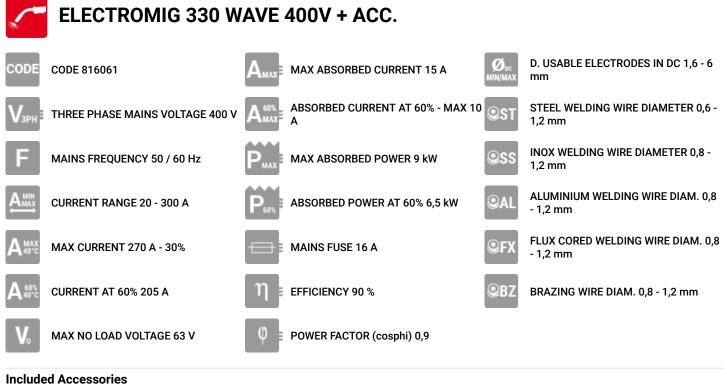

## **Technical data**

Telwin SPA | Via della Tecnica 3 - 36030 VILLAVERLA (VI) ITALY - Tel. +39-0445-858811 - Fax +39-0445-858800/801 - www.telwin.com Apr 21, 2020

**TORCH HOOK - 645704** CABLE 25MMQ 3M-WORK CLAMP-DX 50 - 713192 MT25 MIG TORCH 3 M - 742183