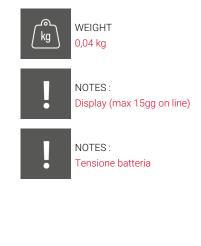

## Features:

- Suitable for all 12V starter batteries of cars, motorbikes and engines starting from 8V;
- Free app for Android 4.3 and higher and iOS 7.0 and higher;
- Bluetooth 4.0 connectivity;
- Monitoring the charging status of the battery with notification of critical situations and graphic display of voltage performance over time
- Data saved in memory up to 31 days if not synchronised, statistics on battery charging status over time;
- Carries out the following tests: battery charge, starter system, alternator circuit;-
- Synchronisation of multiple Battery Links 2.0 on one single device to monitor multiple batteries;
- Protection: polarity reversal and short circuit.

## **TECHNICAL DATA**

www.telwin.com BATTERY LINK 2.0 - PAG. 2/3