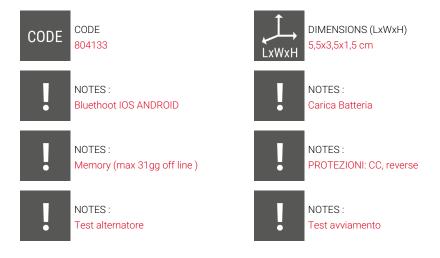

## Features:

- Suitable for all 12V starter batteries of cars, motorbikes and engines starting from 8V;
- Free app for Android 4.3 and higher and iOS 7.0 and higher;
- Bluetooth 4.0 connectivity;
- Monitoring the charging status of the battery with notification of critical situations and graphic display of voltage performance over time
- Data saved in memory up to 31 days if not synchronised, statistics on battery charging status over time;
- Carries out the following tests: battery charge, starter system, alternator circuit;-
- Synchronisation of multiple Battery Links 2.0 on one single device to monitor multiple batteries;
- Protection: polarity reversal and short circuit.

## **TECHNICAL DATA**

www.telwin.com BATTERY LINK 2.0 - PAG. 2/3