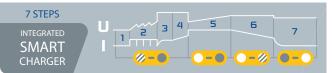

# **Built-in automatic charger**

- Thanks to its powerful built-in 4 A charger (IUoU curve), the STARTPACK 12.24 CI can be charged 100% from the mains, quickly and unattended.
- Its **intelligent 7-step charging curve** extends the life and performance of its internal batteries.