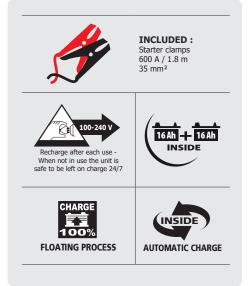

# Very powerful 12 / 24 V booster

Its two high-quality internal batteries (*ENERSYS: 2 x 16 Ah*) give the STARTPACK 12.24 CI a high starting current (*up to 3600 A peak*).

• It starts all vehicles equipped with lead batteries (*liquid, AGM, EFB, gel...*) in a few seconds : 900 A in 12 V, 700 A in 24 V.

# **Built-in automatic charger**

- Thanks to its powerful built-in 4 A charger (IUoU curve), the STARTPACK 12.24 CI can be charged 100% from the mains, quickly and unattended.
- Its **intelligent 7-step charging curve** extends the life and performance of its internal batteries.