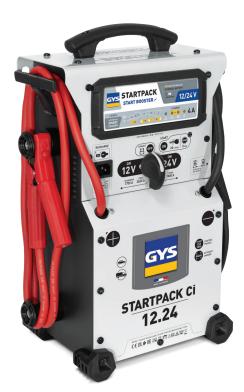

BOOSTER PACK **STARTPACK 12.24 CI** 

GYS INVEST IN THE FUTURE

12 / 24 V

Ref. 024991 Ref. 068155 😹

**The STARTPACK 12.24 CI is a professional autonomous starter for 12 V and 24 V lead batteries** (liquid, AGM, EFB, gel...). **Thanks to its 2 high-performance internal lead batteries, it develops a high starting current. The booster integrates an intelligent charger that perfectly preserves the health of its 2 batteries. Compact and robust, it is ideal for on-site repairs or in automotive and agricultural workshops** (cars, vans).

# Perfect for on-site work

Compact, the STARTPACK 12.24 CI has a comfortable power-to-weight ratio. More robust and **equipped with an ergonomic handle**, it is perfectly adapted to demanding environments (in the workshop or on site).