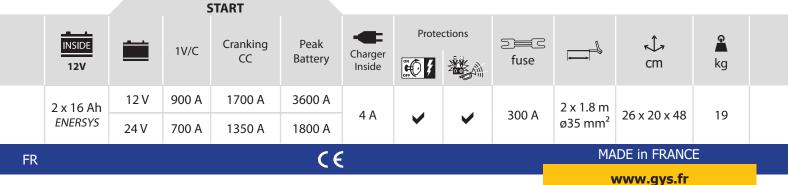

# Very powerful 12 / 24 V booster

Its two high-quality internal batteries (*ENERSYS: 2 x 16 Ah*) give the STARTPACK 12.24 CI a high starting current (*up to 3600 A peak*).

• It starts all vehicles equipped with lead batteries (*liquid, AGM, EFB, gel...*) in a few seconds : 900 A in 12 V, 700 A in 24 V.

| START              | <b>~</b> | <b></b> | <b>.</b> | <b></b> | ් | <u>_</u> | <b>-</b> ^ |  |  |
|--------------------|----------|---------|----------|---------|---|----------|------------|--|--|
| 12 V /<br>24 V     | 12 V     |         |          |         |   |          |            |  |  |
| PETROL<br>& DIESEL |          |         |          |         |   |          | 24 V       |  |  |