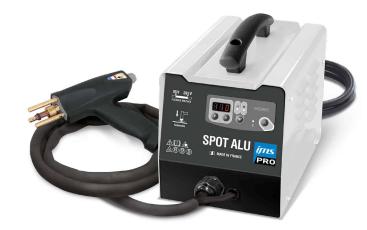

## M4 studs welding by capacitors discharge.

The SPOT ALUV FV is designed specifically to perform dent pulling on ALUMINIUM.

Using M4 studs, this device allows eliminating the bump and impacts (door panel, hood, ...) without stripping.

#### Included:

- Automatic gun with 3 earth terminals included.

- Alu box standard.

**TECHNOLOGIES** :

This device works on power sources between 85 and 265V.

Thanks to the Flexible technology, the SPOT ALU FV works on either 230V-2A or 110V-5A sockets.