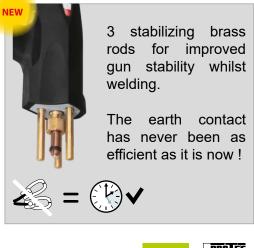

#### • Automatic gun:

The gun has no trigger; the welding is automatic when the tip slides into the gun. The earth terminals are integrated to the gun.

#### Included:

- Automatic gun with 3 earth terminals included.

- Alu box standard.

**TECHNOLOGIES** :

This device works on power sources between 85 and 265V.

Thanks to the Flexible technology, the SPOT ALU FV works on either 230V-2A or 110V-5A sockets.