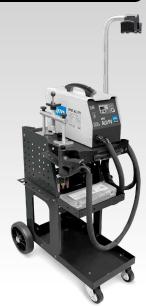

#### PROLINER ALU PRO FV

Ref. 034952

#### Included:

- Automatic gun with 3 earth terminals included.

- Alu box standard.

**TECHNOLOGIES** :

This device works on power sources between 85 and 265V.

Thanks to the Flexible technology, the SPOT ALU FV works on either 230V-2A or 110V-5A sockets.