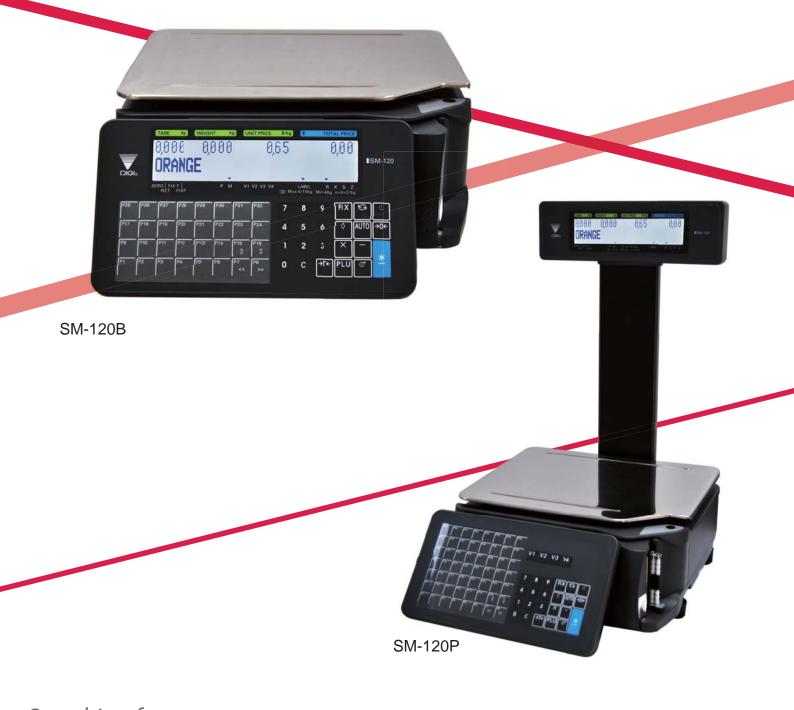

# SM-120

Scale Printer

## A New Vision of Scale Printer

Cloud services provided Cassete type for both liner and linerless label New mechanical structure for easy maintenance

*Searching for a New Balance* 

## External Dimensions(mm)

### SM-120B SM-120P SM-120EV SM-120BS 725 584 531 146 483 338 388 388 361 361 361 36<sup>,</sup>