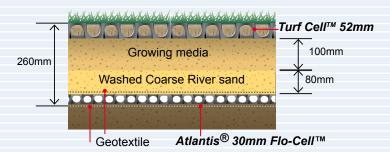

## Ideal to house and protects grass

The Turf Cell® reinforcement structure is the most effective product available for both horizontal and vertical root growth.

Unlike concrete systems, the roots remain cool and grass growth thrives. Driving vehicles onto the grass has no effect on the protected roots.

Aesthetically, the product allows the grass to fill in completely, creating a lush lawn with an invisible reinforcement structure.