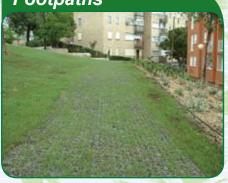

## **Turf Stabilisation**



## Footpaths













## Ideal to house and protects grass

The Turf Cell® reinforcement structure is the most effective product available for both horizontal and vertical root growth.

Unlike concrete systems, the roots remain cool and grass growth thrives. Driving vehicles onto the grass has no effect on the protected roots.

Aesthetically, the product allows the grass to fill in completely, creating a lush lawn with an invisible reinforcement structure.

## **Applications**

The cells can be used in any situation where low to medium use parking surfaces, access roads and driveways are required.

The cells can also be used for the construction of swales to collect rainwater and direct water to surface infiltration areas such as Atlantis® sub surface Infiltration channels.

- Access roads
- Footpat