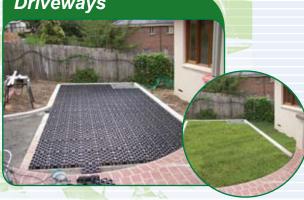

## **Applications**

The cells can be used in any situation where low to medium use parking surfaces, access roads and driveways are required.

The cells can also be used for the construction of swales to collect rainwater and direct water to surface infiltration areas such as Atlantis® sub surface Infiltration channels.

- Access roads
- Footpath
- Parking bays
- Driveways