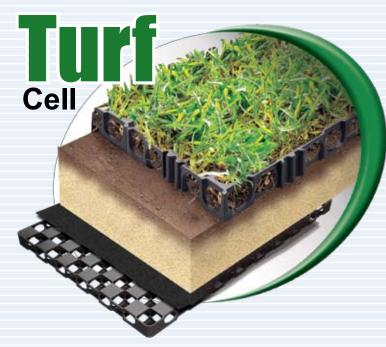

## Ideal to house and protects grass

The Turf Cell® reinforcement structure is the most effective product available for both horizontal and vertical root growth.

Unlike concrete systems, the roots remain cool and grass growth thrives. Driving vehicles onto the grass has no effect on the protected roots.

Aesthetically, the product allows the grass to fill in completely, creating a lush lawn with an invisible reinforcement structure.