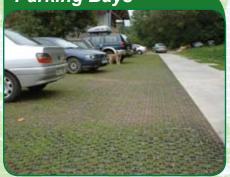

## **Turf Stabilisation**



## Footpaths













## Ideal to house and protects grass

The Turf Cell® reinforcement structure is the most effective product available for both horizontal and vertical root growth.

Unlike concrete systems, the roots remain cool and grass growth thrives. Driving vehicles onto the grass has no effect on the protected roots.

Aesthetically, the product allows the grass to fill in completely, creating a lush lawn with an invisible reinforcement structure.

## **Applications**

The cells can be used in any situation where low to medium use parking surfaces, access roads and driveways are required.

The cells can also be used for the construction of swales to collect rainwater and direct water to surface infiltration areas such as Atlantis® sub surface Infiltration channels.

- Access roads
- Footpath
-