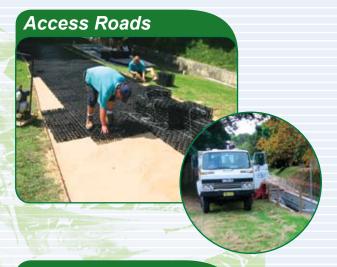

## **Turf Stabilisation**



## Footpaths













## Ideal to house and protects grass

The Turf Cell® reinforcement structure is the most effective product available for both horizontal and vertical root growth.

Unlike concrete systems, the roots remain cool and grass growth thrives. Driving vehicles onto the grass has no effect on the protected roots.

Aesthetically, the product allows the grass to fill in completely, creating a lush lawn with an invisible reinforcement structure.

## **Applications**

The cells can be used in any situation where low to medium use parking surfaces, access roads and driveways are required.

The cells can also be used for the construction of swales to collect rainwater and direct water to surface infiltration areas such as Atlantis® sub surface Infiltration channels.

- Access