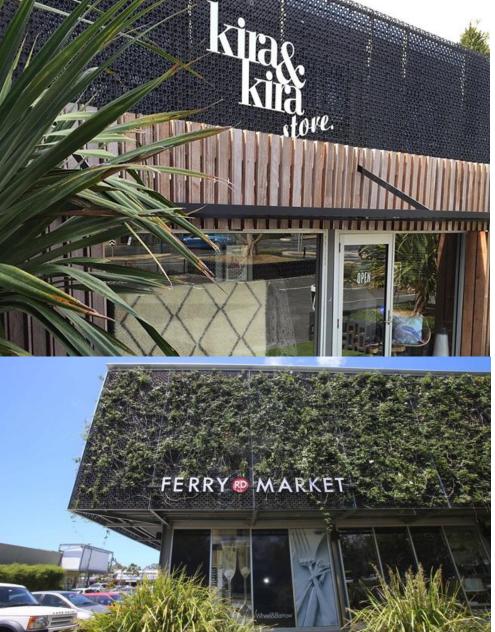

## **Green Wall Facade**

Create stunning dense vegetated facades and vertical gardens for your Eco Home or Sustainable commercial building with the Atlantis Gro Wall Facade system. With easy integrated installment onto existing building and new architectural designs the Gro Wall Facade system replaces conventional Eco Sustainable House lattices.

The durable and ease of installation makes the Gro Wall Facade an ideal choice for vertical greenery, privacy screening or a design feature for Architects, Landscape Designers and the Home owner. Gro Wall Facade / Vertical Gardens make the perfect product for your Eco Home or Sustainable Commercial Building.