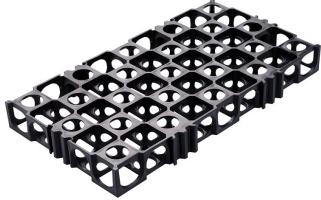

## **Green Wall Facade**

Create stunning dense vegetated facades and vertical gardens for your Eco Home or Sustainable commercial building with the Atlantis Gro Wall Facade system. With easy integrated installment onto existing building and new architectural designs the Gro Wall Facade system replaces conventional Eco Sustainable House lattices.

The durable and ease of installation makes the Gro Wall Facade an ideal choice for vertical greenery, privacy screening or a design feature for Architects, Landscape Designers and the Home owner. Gro Wall Facade / Vertical Gardens make the perfect product for your Eco Home or Sustainable Commercial Building.