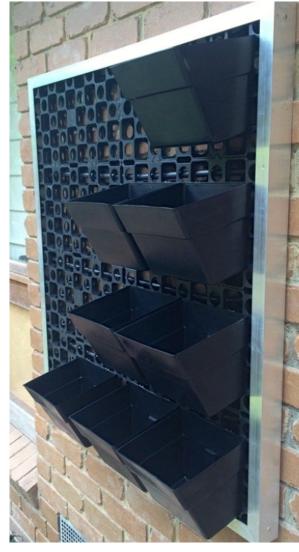

## **Green Wall Facade**

Create stunning dense vegetated facades and vertical gardens for your Eco Home or Sustainable commercial building with the Atlantis Gro Wall Facade system. With easy integrated installment onto existing building and new architectural designs the Gro Wall Facade system replaces conventional Eco Sustainable House lattices.

The durable and ease of installation makes the Gro Wall Facade an ideal choice for vertical greenery, privacy screening or a design feature for Architects, Landscape Designers and the Home owner. Gro Wall Facade / Vertical Gardens make the perfect product for your Eco Home or Sustainable Commercial Building.