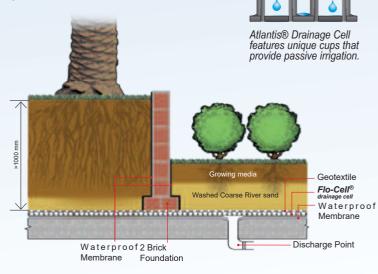

### Atlantis Roof Garden Solutions & Installations

The Atlantis® Drainage Cell is an ideal structural and lightweight system designed for Planter Box and Roof Garden applications.

The Atlantis® Drainage Cell allows optimal growing conditions for vegetation through ideal moisture conditions and aeration. Only excess water is removed and the soil profile retains a high moisture content.

In addition the Atlantis® Drainage Cell features water storage cups used for passive irrigation and due to the structural design of the cell, a void space is created, providing aeration and promoting growth for root systems.

The Atlantis® Drainage Cell will also function as a protective membrane for waterproofing on concrete slabs, walls and provide ventilation for concrete slabs, alleviating heat induced stress and cracking.