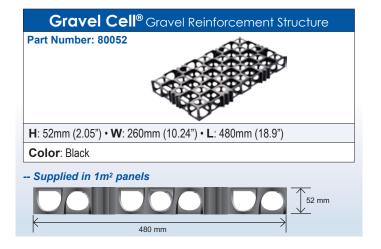

e considered.

# **Roof Garden** Solutions



### Green Roof and Planter Box Applications



Note: Roof garden soil depth can vary depending on the specific design purpose. The concrete slab must have sufficient load bearing strength to support the soil depth required. Factors such as permeable soil, vegetation, species selection, size and root system behaviour must be considered.

## Void Space Fill / Drainage













## Atlantis Roof Garden Installations





Installation in Hong Kong Wetland Park



Green Roof Installations, Sydney CBD



Installation in Tasmania, Australia

# **Roof Garden** Solutions

#### ATLANTIS GREEN ROOF SOLUTIONS

■ LOW LEVEL ROOF GARDEN APPLICATION



PLANTER BOX DRAINAGE







**PODIUM DRAINAGE** (Garden over underground parking lot)





BEFORE

AFTER





sustainable hous

#### Our products can be connected together to form any length required.





-- Supplied in 1.5m<sup>2</sup> panels

-- Supplied in 1.5m<sup>2</sup> panels

#### Flo-Log<sup>™</sup> Premium Drainage Logs

| Code  | Product Name               | Size                      |
|-------|----------------------------|---------------------------|
| 10519 | 52mm Flo-Log™ (1.9m)       | (H)52 x (W)260 x (L)1920  |
| 10520 | 104mm Flo-Log™ (1.9m)      | (H)104 x (W)260 x (L)1920 |
| 10521 | 156mm Flo-Log™ (1.9m)      | (H)156 x (W)260 x (L)1920 |
| 10522 | 208mm Flo-Log™ (1.9m)      | (H)208 x (W)260 x (L)1920 |
| 10523 | 260mm Flo-Log™ (1.9m)      | (H)260 x (W)260 x (L)1920 |
| 20418 | 20mm Flo-Cell <sup>®</sup> | (H)20 x (W)400 x (L)1800  |
| 10418 | 30mm Flo-Cell®