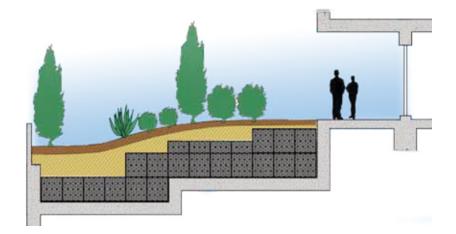

Installation in Nesselande, Holland

Installation in Rotterdam, Holland

Note: Roof garden soil depth can vary depending on the specific design purpose. The concrete slab must have sufficient load bearing strength to support the soil depth required. Factors such as permeable soil, vegetation, species selection, size and root system behaviour must be considered.

### Green Roof and Planter Box Applications

Note: Roof garden soil depth can vary depending on the specific design purpose. The concrete slab must have sufficient load bearing strength to support the soil depth required. Factors such as permeable soil, vegetation, species selection, size and root system behaviour must be considered.