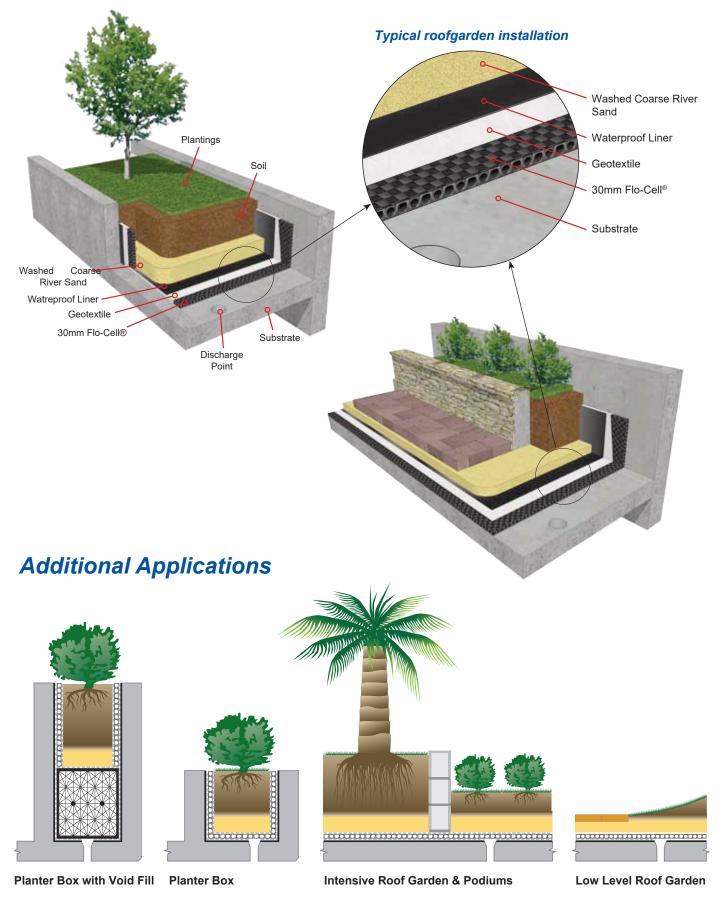

### Atlantis Roof Garden Solutions & Installations

The Atlantis® Drainage Cell is an ideal structural and lightweight system designed for Planter Box and Roof Garden applications.

The Atlantis® Drainage Cell allows optimal growing conditions for vegetation through ideal moisture conditions and aeration. Only excess water is removed and the soil profile retains a high moisture content.

In addition the Atlantis® Drainage Cell features water storage cups used for passive irrigation and due to the structural design of the cell, a void space is created, providing aeration and promoting growth for root systems.

The Atlantis® Drainage Cell will also function as a protective membrane for waterproofing on concrete slabs, walls and provide ventilation for concrete slabs, alleviating heat induced stress and cracking.

#### ATLANTIS GREEN ROOF SOLUTIONS

■ LOW LEVEL ROOF GARDEN APPLICATION

PLANTER BOX DRAINAGE

**PODIUM DRAINAGE** (Garden over underground parking lot)

BEFORE

AFTER

sustainable hous