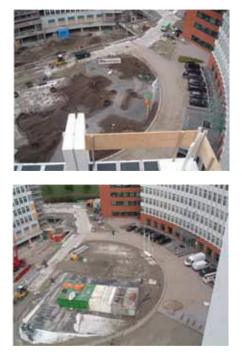

Installation in Nesselande, Holland

Installation in Rotterdam, Holland

Note: Roof garden soil depth can vary depending on the specific design purpose. The concrete slab must have sufficient load bearing strength to support the soil depth required. Factors such as permeable soil, vegetation, species selection, size and root system behaviour must be considered.