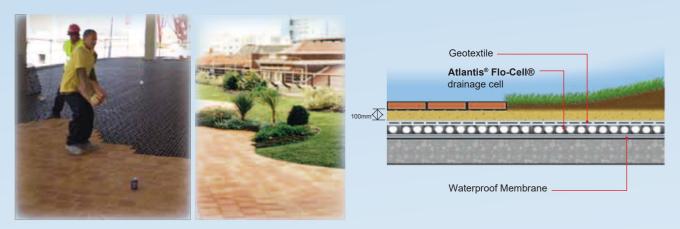

### Atlantis Roof Garden Solutions & Installations

The Atlantis® Drainage Cell is an ideal structural and lightweight system designed for Planter Box and Roof Garden applications.

The Atlantis® Drainage Cell allows optimal growing conditions for vegetation through ideal moisture conditions and aeration. Only excess water is removed and the soil profile retains a high moisture content.

In addition the Atlantis® Drainage Cell features water storage cups used for passive irrigation and due to the structural design of the cell, a void space is created, providing aeration and promoting growth for root systems.

The Atlantis® Drainage Cell will also function as a protective membrane for waterproofing on concrete slabs, walls and provide ventilation for concrete slabs, alleviating heat induced stress and cracking.