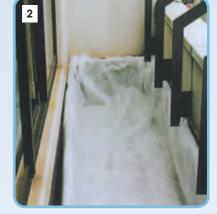

The Atlantis® Drainage Cell will also function as a protective membrane for waterproofing on concrete slabs, walls and provide ventilation for concrete slabs, alleviating heat induced stress and cracking.