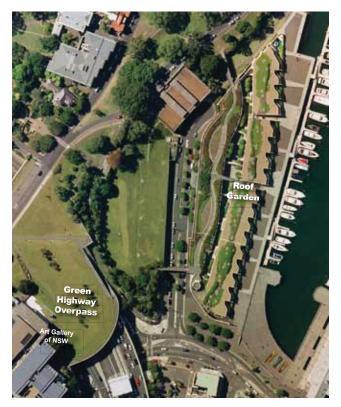

## Atlantis Roof Garden Installations

Installation in Hong Kong Wetland Park

Green Roof Installations, Sydney CBD

Installation in Tasmania, Australia