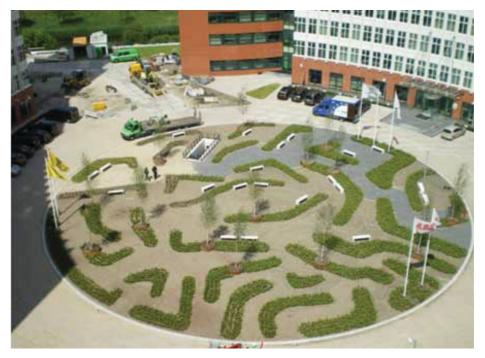

Installation in Nesselande, Holland

Installation in Rotterdam, Holland

Note: Roof garden soil depth can vary depending on the specific design purpose. The concrete slab must have sufficient load bearing strength to support the soil depth required. Factors such as permeable soil, vegetation, species selection, size and root system behaviour must be considered.