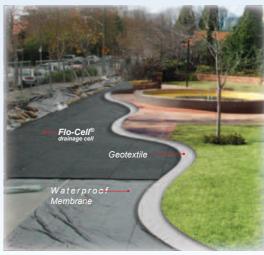

The results are a sustainable integration between urbanization and nature, creating a sustainable environment. Reduces stormwater runoff from roads and releases clean water.

Installation in Sydney, Australia