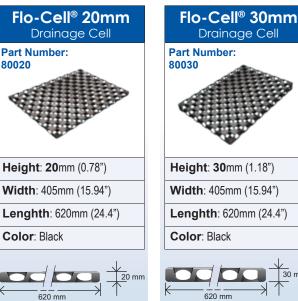

#### Flo-Log<sup>™</sup> Premium Drainage Logs

| Code  | Product Name               | Size                      |
|-------|----------------------------|---------------------------|
| 10519 | 52mm Flo-Log™ (1.9m)       | (H)52 x (W)260 x (L)1920  |
| 10520 | 104mm Flo-Log™ (1.9m)      | (H)104 x (W)260 x (L)1920 |
| 10521 | 156mm Flo-Log™ (1.9m)      | (H)156 x (W)260 x (L)1920 |
| 10522 | 208mm Flo-Log™ (1.9m)      | (H)208 x (W)260 x (L)1920 |
| 10523 | 260mm Flo-Log™ (1.9m)      | (H)260 x (W)260 x (L)1920 |
| 20418 | 20mm Flo-Cell <sup>®</sup> | (H)20 x (W)400 x (L)1800  |
| 10418 | 30mm Flo-Cell®             | (H)30 x (W)400 x (L)1800  |