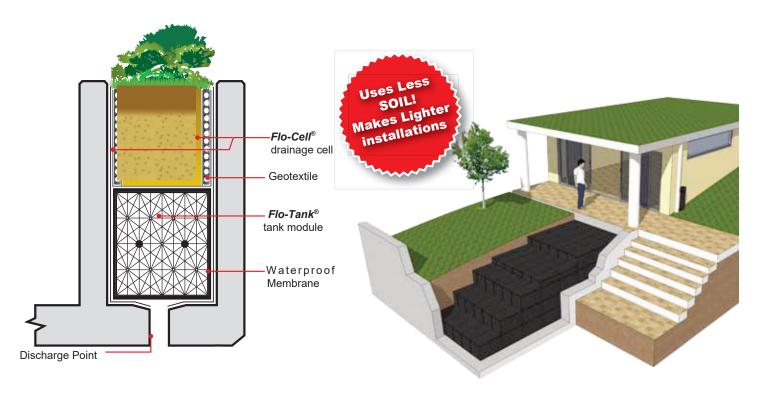

### Atlantis Roof Garden Solutions & Installations

The Atlantis® Drainage Cell is an ideal structural and lightweight system designed for Planter Box and Roof Garden applications.

The Atlantis® Drainage Cell allows optimal growing conditions for vegetation through ideal moisture conditions and aeration. Only excess water is removed and the soil profile retains a high moisture content.

In addition the Atlantis® Drainage Cell features water storage cups used for passive irrigation and due to the structural design of the cell, a void space is created, providing aeration and promoting growth for root systems.

The Atlantis® Drainage Cell will also function as a protective membrane for waterproofing on concrete slabs, walls and provide ventilation for concrete slabs, alleviating heat induced stress and cracking.