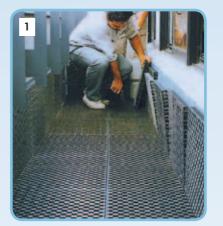

### Atlantis Roof Garden Solutions & Installations

The Atlantis® Drainage Cell is an ideal structural and lightweight system designed for Planter Box and Roof Garden applications.

The Atlantis® Drainage Cell allows optimal growing conditions for vegetation through ideal moisture conditions and aeration. Only excess water is removed and the soil profile retains a high moisture content.

In addition the Atlantis® Drainage Cell features water storage cups used for passive irrigation and due to the structural design of the cell, a void space is created, providing aeration and promoting growth for root systems.