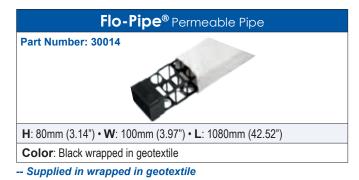

considered.

# **Roof Garden** Solutions



### Green Roof and Planter Box Applications



Note: Roof garden soil depth can vary depending on the specific design purpose. The concrete slab must have sufficient load bearing strength to support the soil depth required. Factors such as permeable soil, vegetation, species selection, size and root system behaviour must be considered.

## Void Space Fill / Drainage













## Atlantis Roof Garden Installations





Installation in Hong Kong Wetland Park



Green Roof Installations, Sydney CBD



Installation in Tasmania, Australia

# **Roof Garden** Solutions

#### ATLANTIS GREEN ROOF SOLUTIONS

■ LOW LEVEL ROOF GARDEN APPLICATION



PLANTER BOX DRAINAGE







**PODIUM DRAINAGE** (Garden over underground parking lot)





BEFORE

AFTER





sustainable hous

#### Our products can be connected together to form any length required.





-- Supplied in 1.5m<sup>2</sup> panels

-- Supplied in 1.5m<sup>2</sup> panels

#### Flo-Log<sup>™</sup> Premium Drainage Logs

| Code  | Product Name               | Size                      |
|-------|----------------------------|---------------------------|
| 10519 | 52mm Flo-Log™ (1.9m)       | (H)52 x (W)260 x (L)1920  |
| 10520 | 104mm Flo-Log™ (1.9m)      | (H)104 x (W)260 x (L)1920 |
| 10521 | 156mm Flo-Log™ (1.9m)      | (H)156 x (W)260 x (L)1920 |
| 10522 | 208mm Flo-Log™ (1.9m)      | (H)208 x (W)260 x (L)1920 |
| 10523 | 260mm Flo-Log™ (1.9m)      | (H)260 x (W)260 x (L)1920 |
| 20418 | 20mm Flo-Cell <sup>®</sup> | (H)20 x (W)400 x (L)1800  |
| 10418 | 30mm Flo-Cell®             |