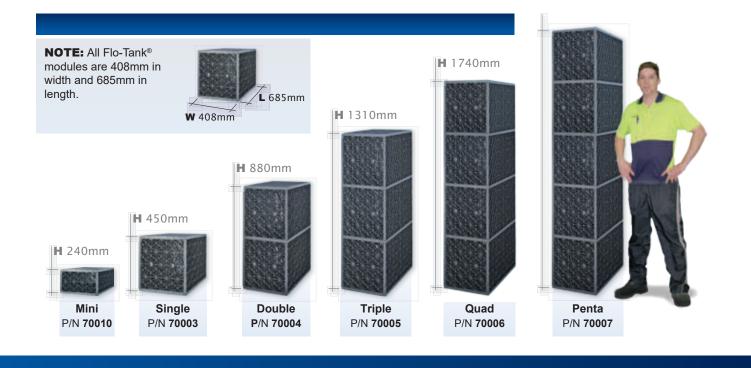

roducts can be connected together to form any length required.





-- Supplied in 1.5m<sup>2</sup> panels

-- Supplied in 1.5m<sup>2</sup> panels

#### Flo-Log<sup>™</sup> Premium Drainage Logs

| Code  | Product Name               | Size                      |
|-------|----------------------------|---------------------------|
| 10519 | 52mm Flo-Log™ (1.9m)       | (H)52 x (W)260 x (L)1920  |
| 10520 | 104mm Flo-Log™ (1.9m)      | (H)104 x (W)260 x (L)1920 |
| 10521 | 156mm Flo-Log™ (1.9m)      | (H)156 x (W)260 x (L)1920 |
| 10522 | 208mm Flo-Log™ (1.9m)      | (H)208 x (W)260 x (L)1920 |
| 10523 | 260mm Flo-Log™ (1.9m)      | (H)260 x (W)260 x (L)1920 |
| 20418 | 20mm Flo-Cell <sup>®</sup> | (H)20 x (W)400 x (L)1800  |
| 10418 | 30mm Flo-Cell®             | (H)30 x (W)400 x (L)1800  |



www.ecosustainablehouse.com.au PH: 07 5677 0838 Fax: 07 5636 0263 Solutions for a Greener Tomorrow sales@ecosustainablehouse.com.au