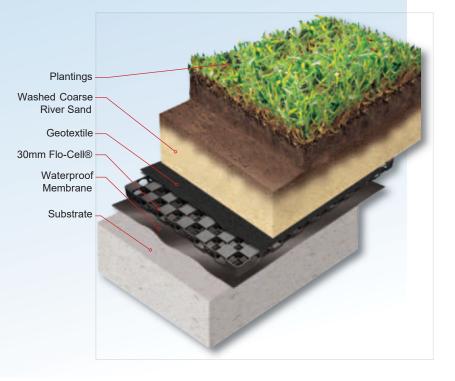

### Atlantis Roof Garden Solutions & Installations

The Atlantis® Drainage Cell is an ideal structural and lightweight system designed for Planter Box and Roof Garden applications.

The Atlantis® Drainage Cell allows optimal growing conditions for vegetation through ideal moisture conditions and aeration. Only excess water is removed and the soil profile retains a high moisture content.

In addition the Atlantis® Drainage Cell features water storage cups used for passive irrigation and due to the structural design of the cell, a void space is created, providing aeration and promoting growth for root systems.

The Atlantis® Drainage Cell will also function as a protective membrane for waterproofing on concrete slabs, walls and provide ventilation for concrete slabs, alleviating heat induced stress and cracking.

Installation in Nesselande, Holland

Installation in Rotterdam, Holland

Note: Roof garden soil depth can vary depending on the specific design purpose. The concrete slab must have sufficient load bearing strength to support the soil depth required. Factors such as permeable soil, vegetation, species selection, size and root system behaviour must be considered.