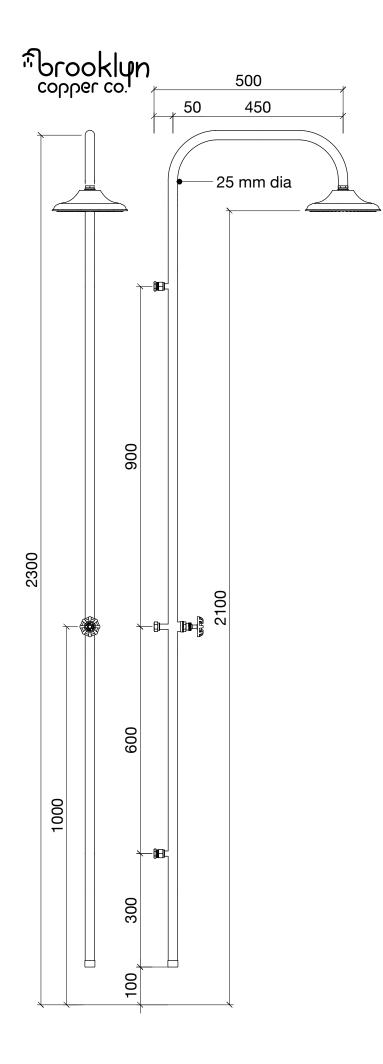

# HUSKI

CODE: BCHSS

200

**NOTE:** Height and reach can be adjused to suit design requirements. Water connection (either bottom or rear) can be specified to suit site requirements.

#### SHOWER ROSE:

Reach 450mm (centre to centre), adjustable 300mm to 700mm. Natura 200mm diameter (as shown) Rose height 2100mm

Daintree 250mm diameter (not shown) Daintree 200mm diameter (available mid-2021) Rose height 2070mm

## SHOWER PIPE:

Diameter 25mm dia Overall height 2300 (100 off Ground) Overall depth including taps 155mm Tap height 1000mm

## SHOWER TAPS:

Available with all tap styles in our range. Depth 155mm