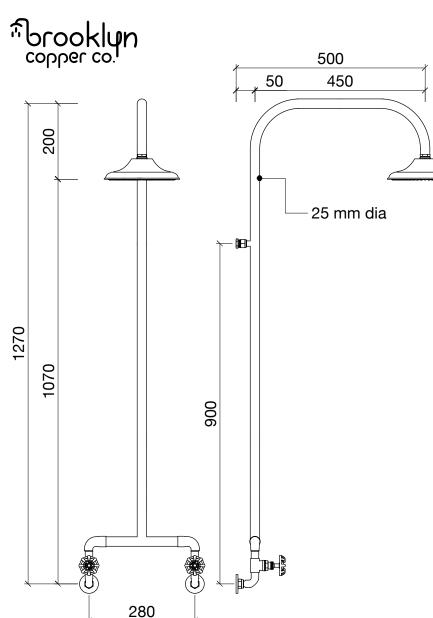

**COOGEE** 

**CODE:** BCCSS

NOTE: Height and reach can be adjused to suit design requirements. Hot & Cold 15mm BSP male threads required at 1000mm off FFL. Rough-in template provided. For timber framed walls, a block (vertical stud) is required down the centre line of shower. Available with copper tails below taps to ground level for connections at base of wall (extra cost).

## **SHOWER ROSE:**

Reach 450mm (centre to centre), adjustable 300mm to 700mm.

Natura 200mm diameter (as shown)

Height from centre of taps 1070mm

Daintree 250mm diameter (not shown)
Daintree 200mm diameter (available mid-2021)
Height from centre of taps 1040mm

## SHOWER PIPE:

25mm dia Overall Height 1270mm

## **SHOWER TAPS:**

Tap width (centre to centre) 280mm, customisable down to a min of 170mm Depth 155mm
Available with all tap styles in our range.