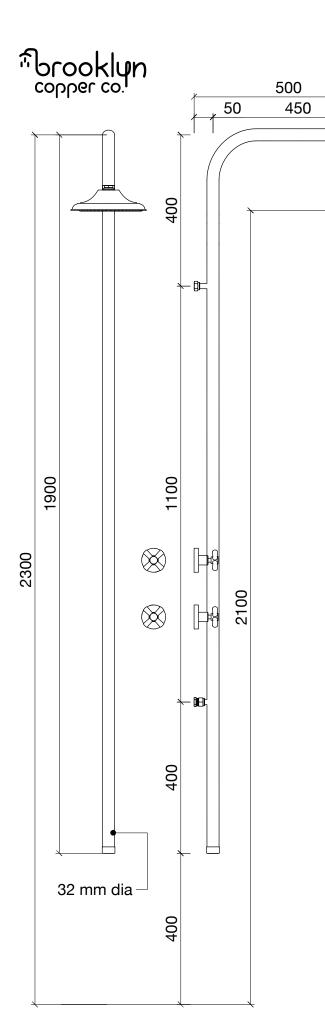

## AVALON WALL MOUNTED

**CODE:** BCNSS

**NOTE:** Height and reach can be adjused to suit design requirements.

## **SHOWER ROSE:**

Reach 450mm (centre to centre), adjustable 300mm to 700mm. Natura 200mm diameter (as shown)

Rose height 2100mm

Daintree 250mm diameter (not shown)
Daintree 200mm diameter (available mid-2021)
Rose height 2070mm

## **SHOWER PIPE:**

32mm dia (25mm dia by request)
Total length 1900mm
Overall depth including taps 155mm
Tap centre height 1000mm
Tap spacing 280mm, customisable down to a minimum of 170mm
Customisable with footwash on request

TAPS: Brooklyn Fire Wall Taps.

Jumper Valve taps. Also available with Brooklyn Cross Wall Taps. In wall bodies to be recessed 5-10mm from finished wall.

**ROUGH IN:** Requires half inch male threaded connection point (19BP) at 200mm below desired shower rose height (2m is recommended height for shower rose).

**PLEASE NOTE:** For timber framed walls, timber block required on centre line of shower from 500mm to 1m off FFL.