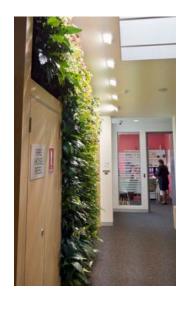

## Office Courtyard Sydney, Australia

CLIENT: COMPLETION:
Property Council of Australia December 2013

PLANT QUANTITY: INSTALLATION FOOTPRINT:

Approx.: 252 plants 12 m<sup>2</sup>

#### PROJECT DESCRIPTION:

The courtyard of this CBD building was previously unused and highly exposed to office staff on multiple levels. The position of the wall posed challenges with light and required careful plant selection. The impact on the space was immense and offers employees with a connection to nature that they otherwise wouldn't experience throughout their day.