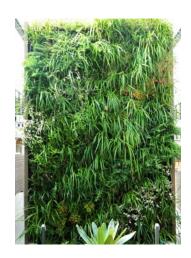

### Concord Apartment Building Sydney, Australia

CLIENT: COMPLETION: SFN Constructions July 2013

**PLANT QUANTITY: INSTALLATION FOOTPRINT:** 

Approx.: 420 plants Green wall 10 m<sup>2</sup> Green roof 10 m<sup>2</sup>

#### PROJECT DESCRIPTION:

Atlantis Aurora was approached to see what kind of solution we could provide to soften and beautify this space. These photographs were taken 8 months after installation without a single maintenance visit which is a testament to Gro-Wall® as a efficient and effective system. For the development it has offered a beautiful ecosystem within the built environment.