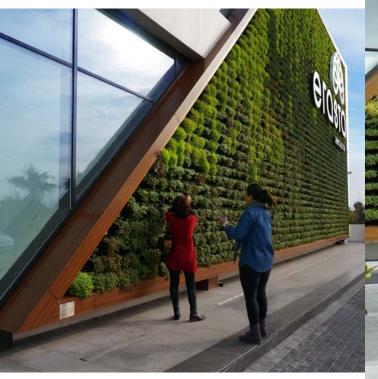

## Turkey Mall Antalya, Turkey

CLIENT:

**COMPLETION:** 

Antalya Shopping Mall

December 2013

PLANT QUANTITY:

**INSTALLATION FOOTPRINT:** 

207 m<sup>2</sup> Approx.: 4.356 plants

#### PROJECT DESCRIPTION:

The unique living wall in Turkey was designed to improve the aesthetic outcome and workplace for a large textile company in Antalya City. The planting hides and enhances a large building wall.. It represents the biggest green wall project in Turkey to date.