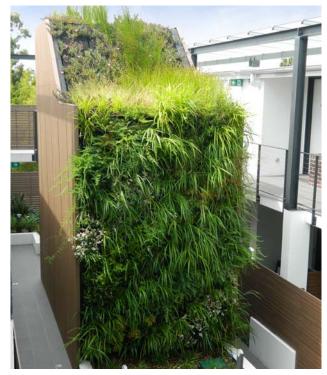

### Concord Apartment Building Sydney, Australia

CLIENT: COMPLETION: SFN Constructions July 2013

**PLANT QUANTITY: INSTALLATION FOOTPRINT:** 

Approx.: 420 plants Green wall 10 m<sup>2</sup> Green roof 10 m<sup>2</sup>

#### PROJECT DESCRIPTION:

Atlantis Aurora was approached to see what kind of solution we could provide to soften and beautify this space. These photographs were taken 8 months after installation without a single maintenance visit which is a testament to Gro-Wall® as a efficient and effective system. For the development it has offered a beautiful ecosystem within the built environment.