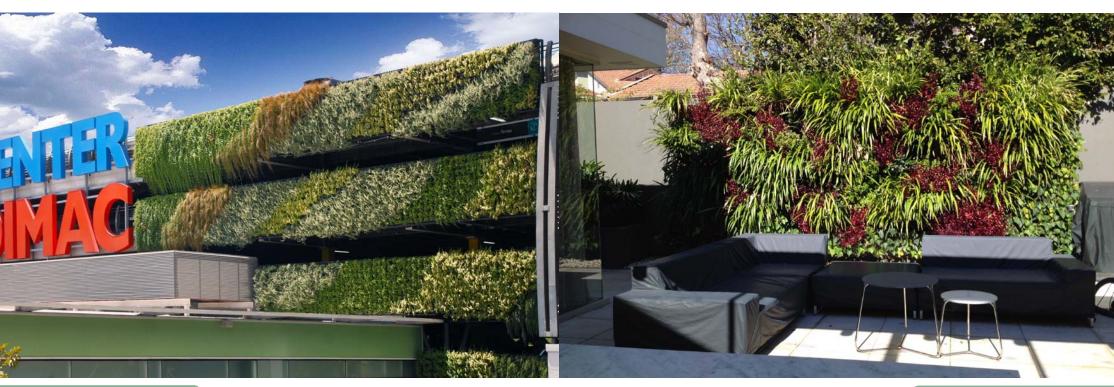

## Mega Center Santiago, Chile

CLIENT: **COMPLETION:** Sodimac HomeCenter January 2011

PLANT QUANTITY: **INSTALLATION FOOTPRINT:** 

368 m<sup>2</sup> Approx.: 7.728 plants

#### PROJECT DESCRIPTION:

The climate in Santiago is very hot in summer. Customers of the Home Centre regularly comment on the cooling effect in the carpark. The Gro-Wall treatment reduces temperature in the carpark and beautifies a once concrete structure.

### Balmoral Residence sydney, Australia

**CLIENT: COMPLETION:** August 2013 Private

**PLANT QUANTITY: INSTALLATION FOOTPRINT:** 

10 m<sup>2</sup> Approx.: 210 plants

#### PROJECT DESCRIPTION:

The home owner wanted to soften what was previously an unpleasant space. The reflective heat off the hard surfaces meant the area was difficult to utilise. The introduction of the green wall changed the appearance of this common courtyard whilst also cooling the area to make more it user friendly.