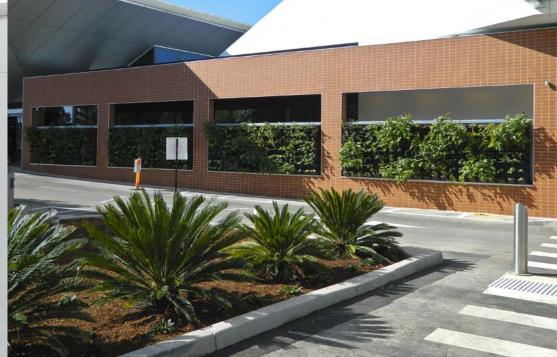

# Trinity College Perth, Western Australia

#### PROJECT DESCRIPTION:

The design of this foyer was a great way to soften the interior at the entrance. Administrative staff and the students use the thoroughfare daily. Visitors and parents to the college are also welcomed with the presence of the beautiful green Gro-Wall®