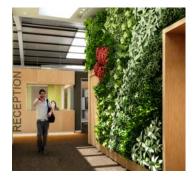

# Trinity College Perth, Western Australia

#### CLIENT:

University of Western Australia

### PLANT QUANTITY:

Approx.: 156 plants

#### **COMPLETION:**

January 2014

#### **INSTALLATION FOOTPRINT:**

 $8 \text{ m}^2$ 

#### PROJECT DESCRIPTION:

The design of this foyer was a great way to soften the interior at the entrance. Administrative staff and the students use the thoroughfare daily. Visitors and parents to the college are also welcomed with the presence of the beautiful green Gro-Wall®