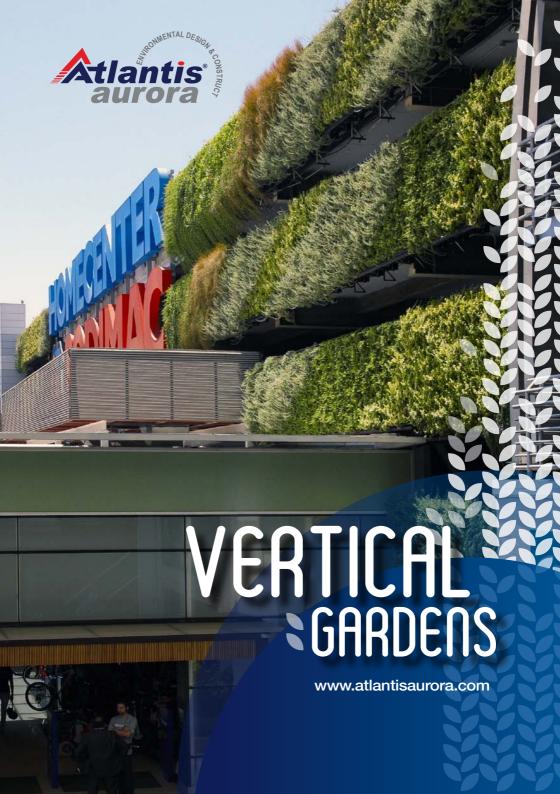

## Mega Center Santiago, Chile

CLIENT: **COMPLETION:** Sodimac HomeCenter January 2011

PLANT QUANTITY: **INSTALLATION FOOTPRINT:** 

368 m<sup>2</sup> Approx.: 7.728 plants

#### PROJECT DESCRIPTION:

The climate in Santiago is very hot in summer. Customers of the Home Centre regularly comment on the cooling effect in the carpark. The Gro-Wall treatment reduces temperature in the carpark and beautifies a once concrete structure.