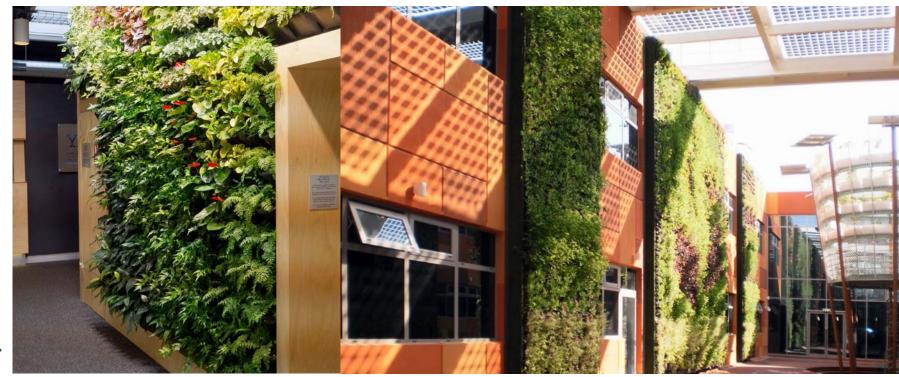

## Turkey Mall Antalya, Turkey

CLIENT:

**COMPLETION:** 

Antalya Shopping Mall

December 2013

PLANT QUANTITY:

**INSTALLATION FOOTPRINT:** 

207 m<sup>2</sup> Approx.: 4.356 plants

#### PROJECT DESCRIPTION:

The unique living wall in Turkey was designed to improve the aesthetic outcome and workplace for a large textile company in Antalya City. The planting hides and enhances a large building wall.. It represents the biggest green wall project in Turkey to date.