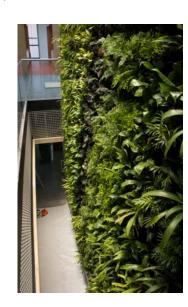

### Hotel Courtyard Sydney, Australia

CLIENT: **COMPLETION:** Central Hotel Sydney December 2013

**PLANT QUANTITY: INSTALLATION FOOTPRINT:** 

Approx.: 714 plants 34 m<sup>2</sup>

#### PROJECT DESCRIPTION:

These two 11m high walls were applied in a light well in the centre of the Hotel. The area was previously unpleasant aesthetically. The installation has transformed this once desolate space into one that offers a beautiful element to the hotel guests. The main challenge of this installation was the plant selection due to varying light throughout the year.