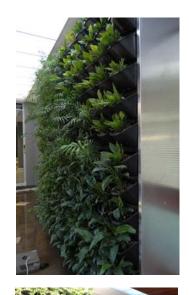

## Mega Center Santiago, Chile

CLIENT: **COMPLETION:** Sodimac HomeCenter January 2011

PLANT QUANTITY: **INSTALLATION FOOTPRINT:** 

368 m<sup>2</sup> Approx.: 7.728 plants

#### PROJECT DESCRIPTION:

The climate in Santiago is very hot in summer. Customers of the Home Centre regularly comment on the cooling effect in the carpark. The Gro-Wall treatment reduces temperature in the carpark and beautifies a once concrete structure.