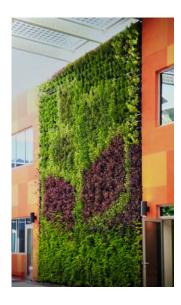

## Turkey Mall Antalya, Turkey

CLIENT:

**COMPLETION:** 

Antalya Shopping Mall

December 2013

PLANT QUANTITY:

**INSTALLATION FOOTPRINT:** 

207 m<sup>2</sup> Approx.: 4.356 plants

#### PROJECT DESCRIPTION:

The unique living wall in Turkey was designed to improve the aesthetic outcome and workplace for a large textile company in Antalya City. The planting hides and enhances a large building wall.. It represents the biggest green wall project in Turkey to date.