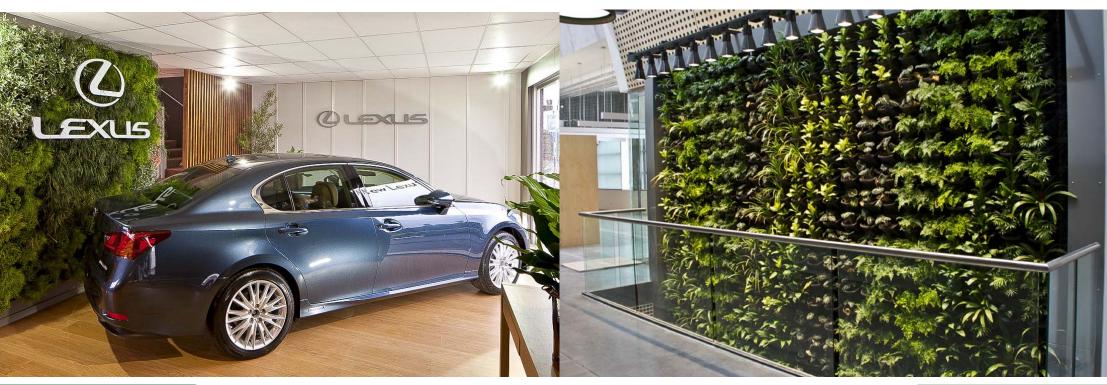

### Car Showroom Melbourne, Victoria

#### CLIENT:

Lexus Showroom

#### **PLANT QUANTITY:**

Approx.: 264 plants

#### **COMPLETION:**

December 2012

**INSTALLATION** FOOTPRINT: 15 m<sup>2</sup>

#### PROJECT DESCRIPTION:

Lexus incorporated three green walls into the showroom premises in order to achieve a point of difference and capture attention.