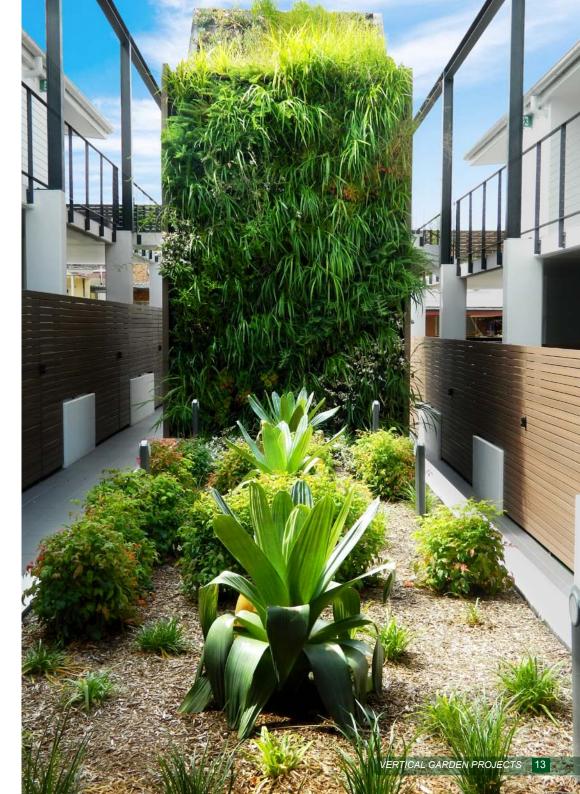

### Concord Apartment Building Sydney, Australia

CLIENT: COMPLETION: SFN Constructions July 2013

**PLANT QUANTITY: INSTALLATION FOOTPRINT:** 

Approx.: 420 plants Green wall 10 m<sup>2</sup> Green roof 10 m<sup>2</sup>

#### PROJECT DESCRIPTION:

Atlantis Aurora was approached to see what kind of solution we could provide to soften and beautify this space. These photographs were taken 8 months after installation without a single maintenance visit which is a testament to Gro-Wall® as a efficient and effective system. For the development it has offered a beautiful ecosystem within the built environment.