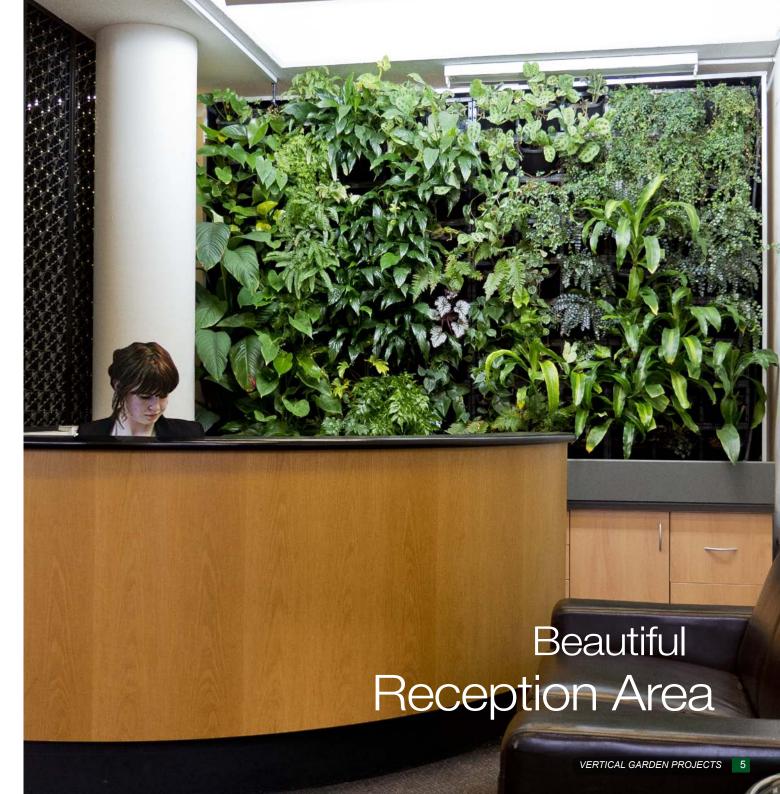

## Hospital Foyer Sydney, Australia

CLIENT: **COMPLETION:** February 2014 The Hills Clinic

**PLANT QUANTITY:** INSTALLATION FOOTPRINT:

12 m<sup>2</sup> Approx.: 252 plants

#### PROJECT DESCRIPTION:

This project at The Hills Clinic, Kellyville Sydney provides an outstanding application of the Atlantis Aurora indoor vertical garden. It's location provides a spectacular display to patients as they enter the reception area. This vertical garden reduces patient's stress levels. Many patients commented on the benefits provided by this green wall, a most healing result.