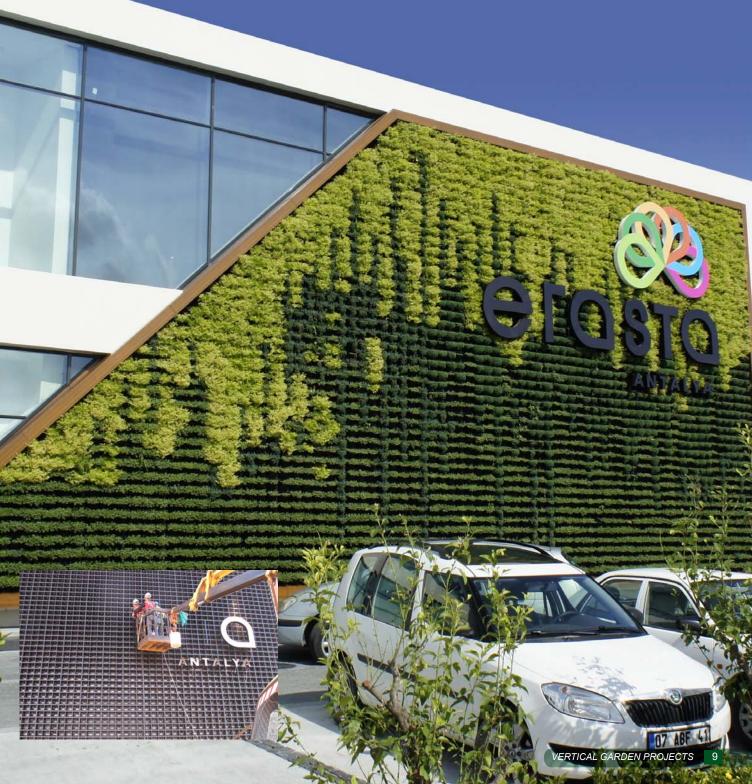

## Turkey Mall Antalya, Turkey

CLIENT:

**COMPLETION:** 

Antalya Shopping Mall

December 2013

PLANT QUANTITY:

**INSTALLATION FOOTPRINT:** 

207 m<sup>2</sup> Approx.: 4.356 plants

#### PROJECT DESCRIPTION:

The unique living wall in Turkey was designed to improve the aesthetic outcome and workplace for a large textile company in Antalya City. The planting hides and enhances a large building wall.. It represents the biggest green wall project in Turkey to date.