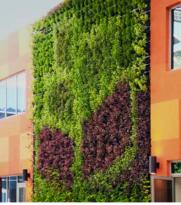

## Turkey Mall Antalya, Turkey

CLIENT:

**COMPLETION:** 

Antalya Shopping Mall

December 2013

PLANT QUANTITY:

**INSTALLATION FOOTPRINT:** 

207 m<sup>2</sup> Approx.: 4.356 plants

#### PROJECT DESCRIPTION:

The unique living wall in Turkey was designed to improve the aesthetic outcome and workplace for a large textile company in Antalya City. The planting hides and enhances a large building wall.. It represents the biggest green wall project in Turkey to date.