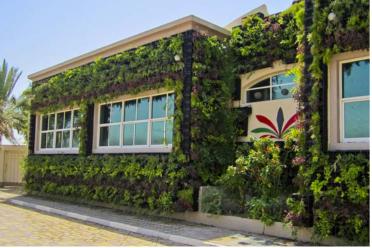

### Panama Tántalo, Panama

CLIENT: COMPLETION: Tántalo Hotel June 2012

PLANT QUANTITY: INSTALLATION FOOTPRINT:

Approx.: 945 plants 45 m<sup>2</sup>

#### PROJECT DESCRIPTION:

The unique living wall in Tántalo has been conceived by Vertical Green to benefit from nature within a man made environment. This vertical garden is designed to create thermal comfort, attenuate noise, improve air quality and beautify. This piece of living art will prosper among visitors, guests and hosts augmenting their sense of wellbeing and relaxation.