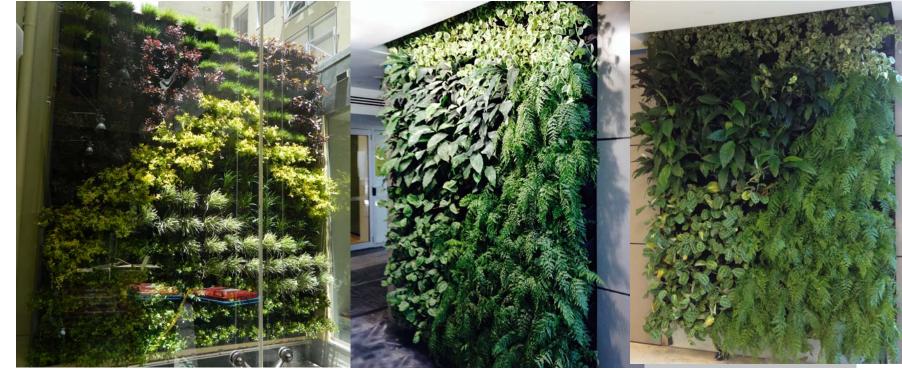

### Hotel Courtyard Sydney, Australia

CLIENT: **COMPLETION:** Central Hotel Sydney December 2013

**PLANT QUANTITY: INSTALLATION FOOTPRINT:** 

Approx.: 714 plants 34 m<sup>2</sup>

#### PROJECT DESCRIPTION:

These two 11m high walls were applied in a light well in the centre of the Hotel. The area was previously unpleasant aesthetically. The installation has transformed this once desolate space into one that offers a beautiful element to the hotel guests. The main challenge of this installation was the plant selection due to varying light throughout the year.