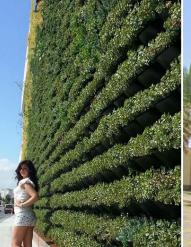

## Turkey Mall Antalya, Turkey

CLIENT:

**COMPLETION:** 

Antalya Shopping Mall

December 2013

PLANT QUANTITY:

**INSTALLATION FOOTPRINT:** 

207 m<sup>2</sup> Approx.: 4.356 plants

#### PROJECT DESCRIPTION:

The unique living wall in Turkey was designed to improve the aesthetic outcome and workplace for a large textile company in Antalya City. The planting hides and enhances a large building wall.. It represents the biggest green wall project in Turkey to date.