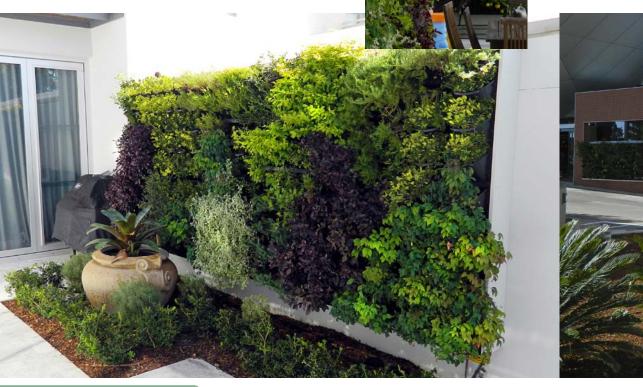

### Albert Park Residence Victoria, Australia

CLIENT: Builder

PLANT QUANTITY: Approx.: 220 plants

COMPLETION: December 2013

INSTALLATION FOOTPRINT: 13 m<sup>2</sup>

#### PROJECT DESCRIPTION:

This installation dramatically transformed the appearance of a common courtyard, complementing a stylish outdoor kitchen and entertainment area.