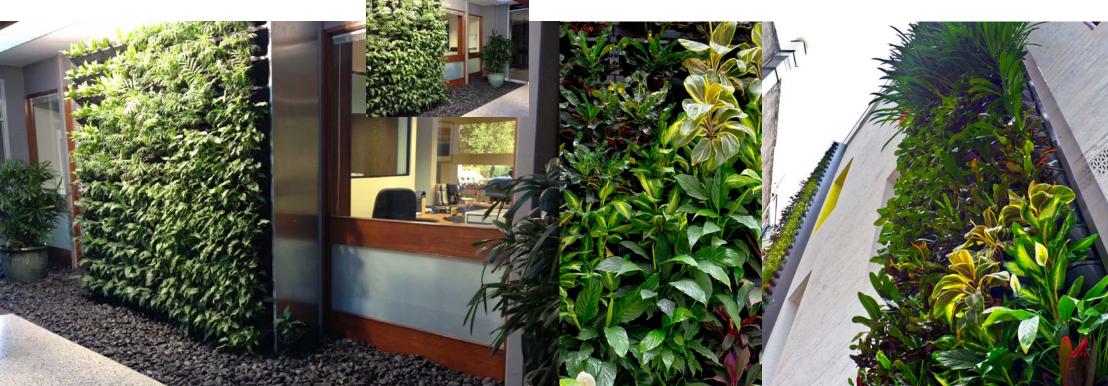

### Hotel Courtyard Sydney, Australia

CLIENT: **COMPLETION:** Central Hotel Sydney December 2013

**PLANT QUANTITY: INSTALLATION FOOTPRINT:** 

Approx.: 714 plants 34 m<sup>2</sup>

#### PROJECT DESCRIPTION:

These two 11m high walls were applied in a light well in the centre of the Hotel. The area was previously unpleasant aesthetically. The installation has transformed this once desolate space into one that offers a beautiful element to the hotel guests. The main challenge of this installation was the plant selection due to varying light throughout the year.