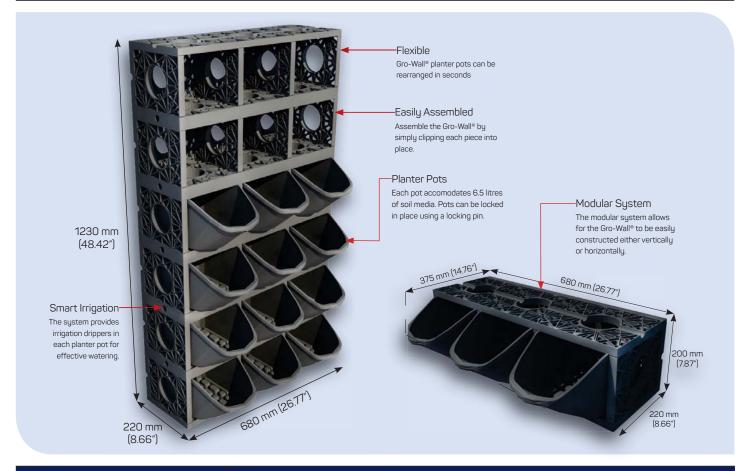

## ATLANTIS® GRO-WALL 4.5®

| Part Number                                   | 80040                                                                      |          |          |                       |        |         |
|-----------------------------------------------|----------------------------------------------------------------------------|----------|----------|-----------------------|--------|---------|
| Assembled Kit Size                            | Width                                                                      |          | Height   |                       | Depth  |         |
|                                               | 680 mm                                                                     | 26.77 in | 1,230 mm | 48.42 in              | 220 mm | 8.66 in |
| Module Size                                   | 680 mm                                                                     | 26.77 in | 200 mm   | 7.87 in               | 220 mm | 8.66 in |
| <b>Overall Depth</b> (Including Gro-Pot™)     | 375 mm                                                                     |          |          | 14.76″                |        |         |
| Surface Area per Kit                          | 0.836 m2                                                                   |          |          | 6.02 ft2              |        |         |
| Surface Area per Module                       | 0.28 m2                                                                    |          |          | 3.01 ft2              |        |         |
| Pot Capacity                                  | Up to 6 litres of soil media                                               |          |          | up to 1.36 US Gal Dry |        |         |
| Module Weight                                 | 2.04 kg                                                                    |          |          | 4.50 lbs              |        |         |
| <b>Overall Weight</b><br>(Including Gro-Pot™) | 3.21 kg                                                                    |          |          | 7.07 lbs              |        |         |
| Weight per kit                                | 21.00 kg                                                                   |          |          | 46.30 lbs             |        |         |
| Modules per kit                               | 6 Modules                                                                  |          |          |                       |        |         |
| Material                                      | 85% Recycled polypropylene, 15% Atlantis proprietary selected materials    |          |          |                       |        |         |
| Colour                                        | Black                                                                      |          |          |                       |        |         |
| Chemical and Biological<br>Resistance         | Unaffected by moulds and algae soil-bourne chemicals, bacteria and bitumen |          |          |                       |        |         |
| Service Temperature                           | -10°C to 70°C (14F° to 158 F°)                                             |          |          |                       |        |         |
| Approximate Material Lifespan                 | 100 years + (Note: With underground installations)                         |          |          |                       |        |         |