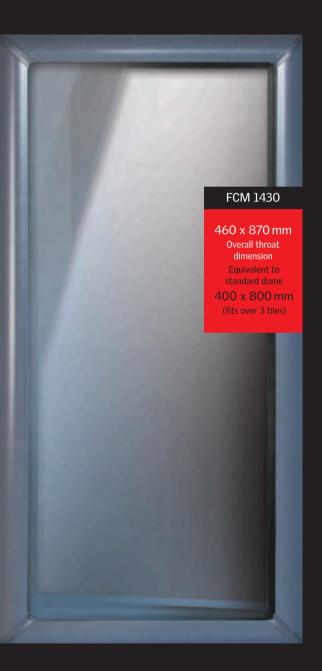

# The right sizes for Australia...

Thousands of Australian home owners can now upgrade to VELUX when their plastic dome skylights need to be replaced. With three new FCM skylights in the most popular plastic dome sizes, home owners can now enjoy a vastly superior product at a comparable price.

All sizes in mm. Width x height. All prices quoted are Recommended Retail Prices (RRP) only. All prices are supply only and include GST.

With the three new sizes you now have 10 VELUX FCM skylights to choose from. Check out the prices and compare to the same size plastic dome skylight. A close match...only the quality is in a different class.