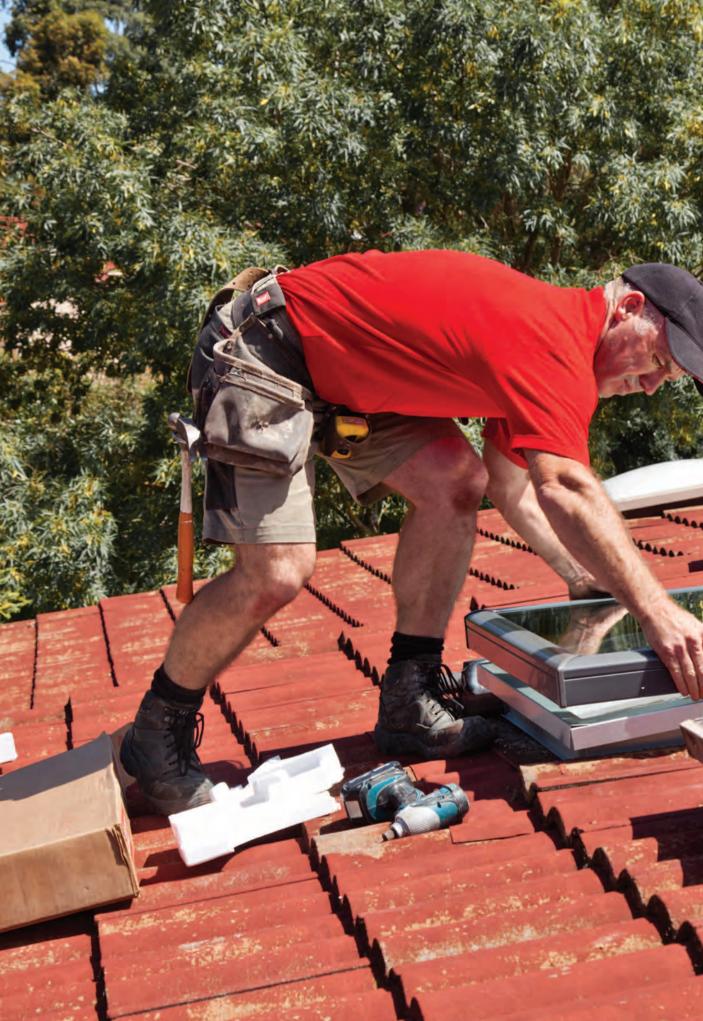

## The right fit...

It only takes about 7
minutes to replace a
plastic dome skylight with
a VELUX FCM skylight.
First you remove the
plastic dome skylight...

You place a custom-made adaptor on top of the existing flashing and fasten into place with screws. The custom-made adaptor can be built on or off-site.