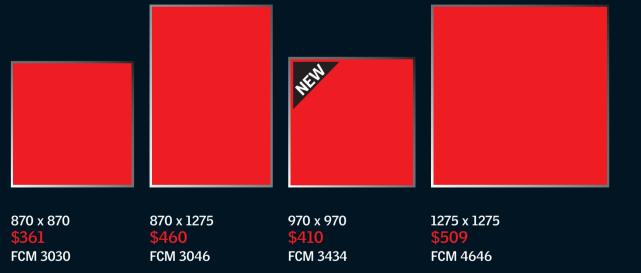

All sizes in mm. Width x height. All prices quoted are Recommended Retail Prices (RRP) only. All prices are supply only and include GST.

With the three new sizes you now have 10 VELUX FCM skylights to choose from. Check out the prices and compare to the same size plastic dome skylight. A close match...only the quality is in a different class.