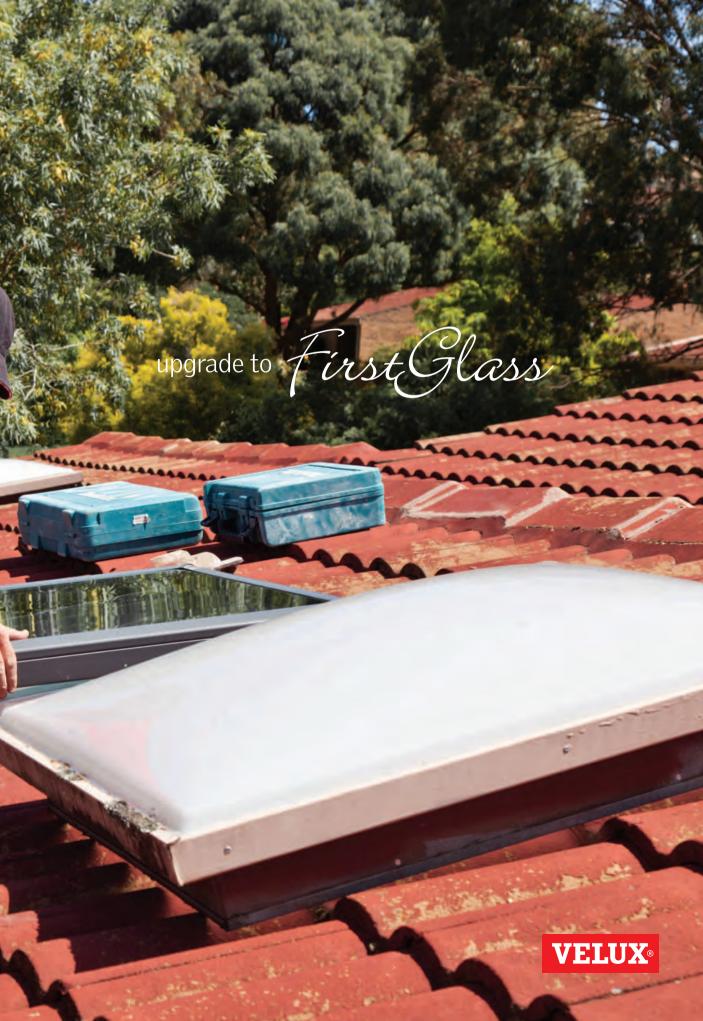

# upgrade to

#### **VELUX**

Now in plastic dome sizes ...at plastic dome prices

# The right sizes for Australia...

Thousands of Australian home owners can now upgrade to VELUX when their plastic dome skylights need to be replaced. With three new FCM skylights in the most popular plastic dome sizes, home owners can now enjoy a vastly superior product at a comparable price.