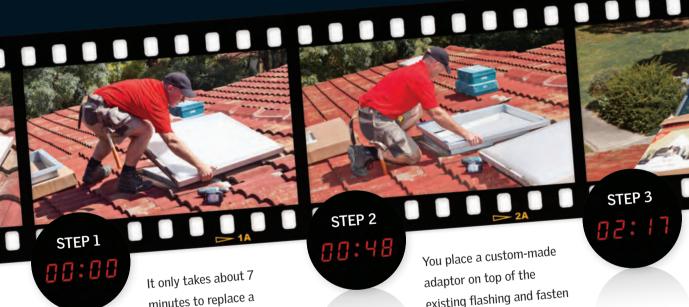

## The right fit...

It only takes about 7
minutes to replace a
plastic dome skylight with
a VELUX FCM skylight.
First you remove the
plastic dome skylight...

You place a custom-made adaptor on top of the existing flashing and fasten into place with screws. The custom-made adaptor can be built on or off-site.