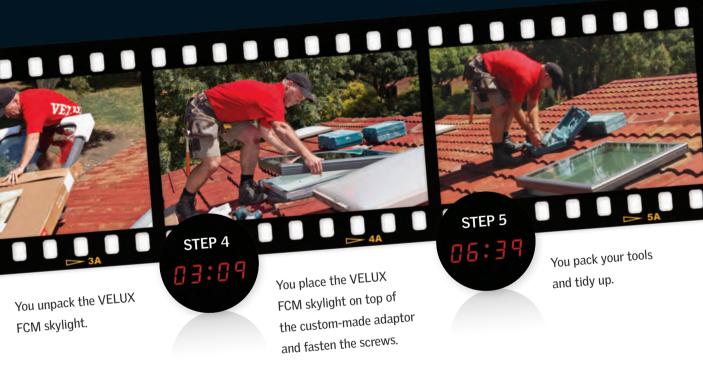

## The right fit...

It only takes about 7
minutes to replace a
plastic dome skylight with
a VELUX FCM skylight.
First you remove the
plastic dome skylight...

You place a custom-made adaptor on top of the existing flashing and fasten into place with screws. The custom-made adaptor can be built on or off-site.