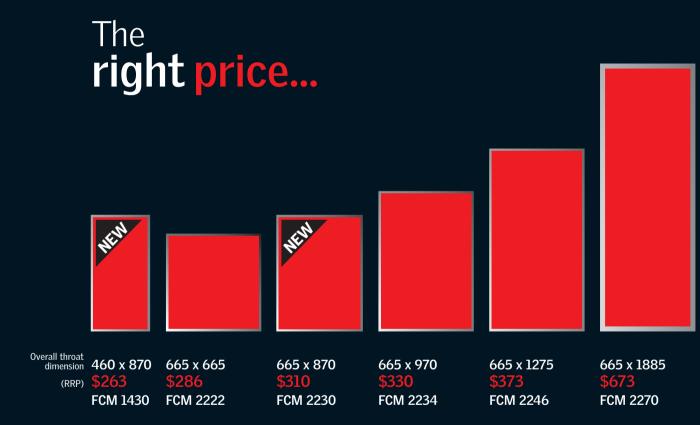

All sizes in mm. Width x height. All prices quoted are Recommended Retail Prices (RRP) only. All prices are supply only and include GST.

With the three new sizes you now have 10 VELUX FCM skylights to choose from. Check out the prices and compare to the same size plastic dome skylight. A close match...only the quality is in a different class.