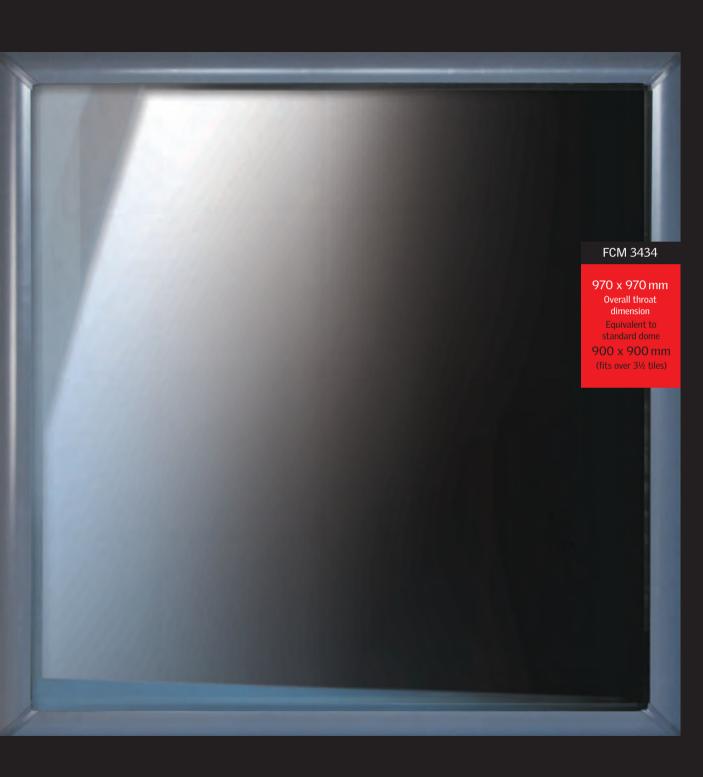

All sizes in mm. Width x height. All prices quoted are Recommended Retail Prices (RRP) only. All prices are supply only and include GST.

With the three new sizes you now have 10 VELUX FCM skylights to choose from. Check out the prices and compare to the same size plastic dome skylight. A close match...only the quality is in a different class.