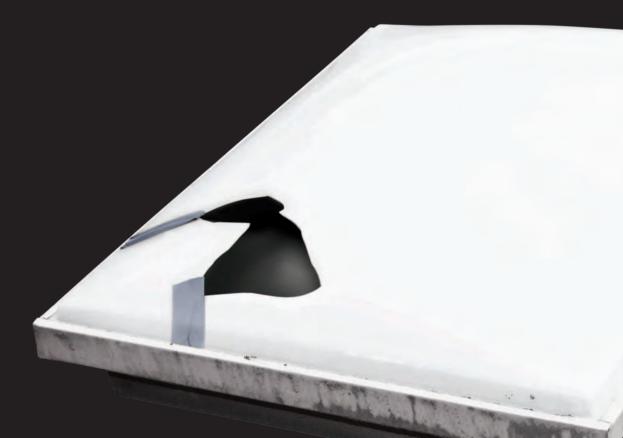

## The right fit...

It only takes about 7
minutes to replace a
plastic dome skylight with
a VELUX FCM skylight.
First you remove the
plastic dome skylight...

You place a custom-made adaptor on top of the existing flashing and fasten into place with screws. The custom-made adaptor can be built on or off-site.