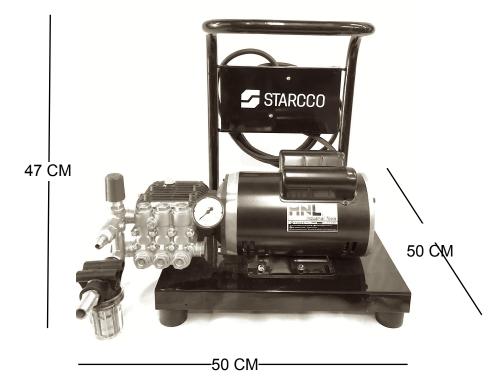

# **Pressure Washer**

STARCCO

| SPECIFICATION    | HS2B                    |  |
|------------------|-------------------------|--|
| Pump type        | PND2.0/2.0Z             |  |
| Max. pressure    | 1500 PSI                |  |
| Flowrate         | 15 lt/min               |  |
| Max. fluid temp. | 0º-60º C                |  |
| Power            | 2 HP                    |  |
| Voltage          | 110V / 1F / 60 HZ       |  |
| Dimensions       | H:47cm /W:50cm /L:50 cm |  |