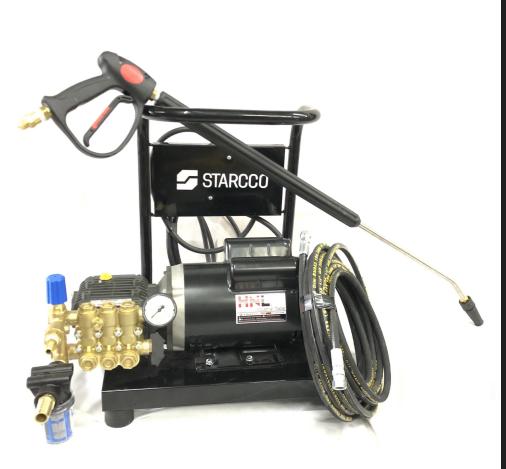

### CHARACTERISTICS

• STARCCO pressure washer is designed for heavy duty.

**STARCCO** 

- Made with the best quality components and technology.
- UDOR brand pump made in Italy.
- Triplex pistons strong and reliable.
- Heavy duty flat base high pressure Seals.
- High resistance alloy in bronze and aluminum rod.
- High efficiency 1750 RPM electric motor.
- Thermal protection, for continuous use of the equipment.
- Direct coupling from the bell coupling to the motor.
- Water Control BYPASS.

#### COMPONENTS

- High pressure 10 m hose, with heavy duty connections.
- Metal chassis with **handle** for easy transportation.
- Pressure gauge.
- Variable angle nozzle