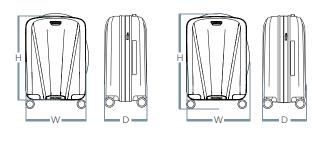

# How we measure

Body dimensions exclude wheels and handles. Overall dimensions include all wheels, handles and pockets—it's the size of the case to the complete outer limit. An exception to this standard are totes and bags with longer carry handles. Those exterior measurements include the main body of the bag, and the handle drop is an additional measurement.

#### Hardside suitcases

Body dimensions.

Overall dimensions.