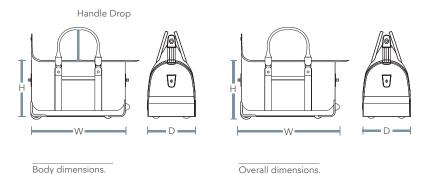

# How we measure

Body dimensions exclude wheels and handles. Overall dimensions include all wheels, handles and pockets—it's the size of the case to the complete outer limit. An exception to this standard are totes and bags with longer carry handles. Those exterior measurements include the main body of the bag, and the handle drop is an additional measurement.

#### **Totes**