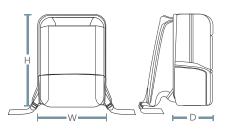

# How we measure

Body dimensions exclude wheels and handles. Overall dimensions include all wheels, handles and pockets—it's the size of the case to the complete outer limit. An exception to this standard are totes and bags with longer carry handles. Those exterior measurements include the main body of the bag, and the handle drop is an additional measurement.

## Backpacks

Overall dimensions.

Overall dimensions.