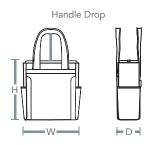

# How we measure

Body dimensions exclude wheels and handles. Overall dimensions include all wheels, handles and pockets—it's the size of the case to the complete outer limit. An exception to this standard are totes and bags with longer carry handles. Those exterior measurements include the main body of the bag, and the handle drop is an additional measurement.

## Backpacks

Overall dimensions.

Overall dimensions.