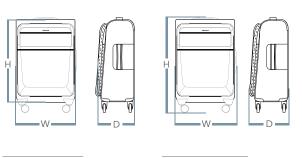

# How we measure

Body dimensions exclude wheels and handles. Overall dimensions include all wheels, handles and pockets—it's the size of the case to the complete outer limit. An exception to this standard are totes and bags with longer carry handles. Those exterior measurements include the main body of the bag, and the handle drop is an additional measurement.

## Softside suitcases

Body dimensions.

Overall dimensions.