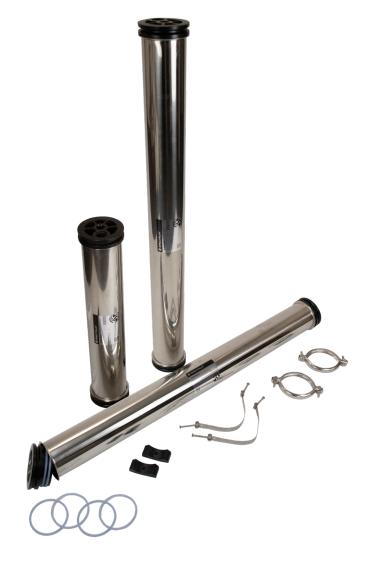

## MEMBRANE HOUSING

# WWH4021, 4040

### **Materials of Construction**

Housing Body: 304 Stainless Steel

Endcaps: ABS

Clamps: 304 Stainless Steel
Clamp Fittings: 304 Stainless Steel

O-rings: Silicone

Mounting Strap: 304 Stainless Steel

#### **Construction Notes**

- 1. Seamless housing body.
- 2. BSPT ports.
- 3. Double O-ring for sealing integrity.
- 4. Pre-installed internal permeate tube O-rings.
- 5. Integrated end cap slot to aid end cap removal.
- 6. Supplied with mounting straps complete with M6x63 screws