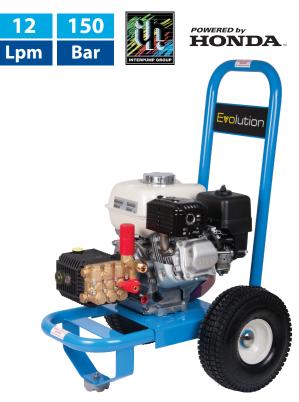

## E1T12150PHR

12 Lpm 150 Bar 2175 Psi Petrol Honda

## **Evolution 1 - E1T12150PHR**

Manufactured using quality components and offering great value for money the Evolution 1 petrol engine driven pressure washer has the power to tackle the toughest of cleaning jobs.