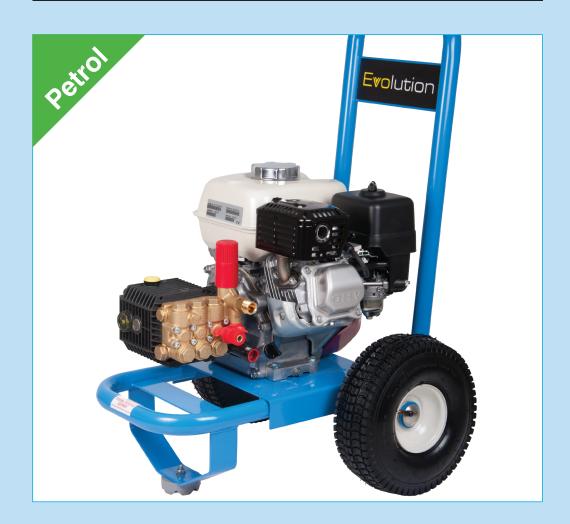

## **Evolution 1 - E1T12150PHR**

Manufactured using quality components and offering great value for money the Evolution 1 petrol engine driven pressure washer has the power to tackle the toughest of cleaning jobs.

A world leading Interpump direct drive pump powered by an ultra reliable Honda GX petrol engine ensures the Evolution 1 has a long & trouble free life.

Honda GX160 Engine

Interpump 51 Series

| General            |                                            |
|--------------------|--------------------------------------------|
| Weight             | 42.8Kg                                     |
| Dimensions         | L630 - W530 - H810 mm                      |
| Noise level        | LWA 111dB                                  |
| HP hose            | 8m single wire 5/16" id                    |
| Suction hose       | 3m with 50 mesh weighted filter            |
| Gun & lance        | Gun with extension + single lance ext      |
| Nozzle head        | Variable angle with high-low pressure      |
| Chemical injection | Low-pressure chemical injector             |
| Trolley            | Powder coated steel - 10" pneumatic wheels |