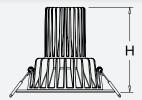

## TECHNICAL SPECIFICATIONS

| MODEL NO.      | INPUT<br>Voltage | POWER | LUMEN | COLOUR<br>Temperature | BEAM<br>Angle | DIMENSIONS<br>(Ø×H) | FITTING<br>Colour |
|----------------|------------------|-------|-------|-----------------------|---------------|---------------------|-------------------|
| EDL104-1 WW WH | 240V             | 12W   | 900lm | 3000K                 | 60°           | 110 x 86 mm         | White             |
|                |                  |       |       |                       |               |                     |                   |