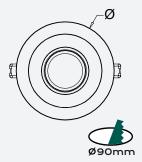

## TECHNICAL SPECIFICATIONS

| MODEL NO.      | INPUT<br>Voltage | POWER | LUMEN | COLOUR<br>Temperature | BEAM<br>Angle | DIMENSIONS<br>(Ø×H) | FITTING<br>Colour |
|----------------|------------------|-------|-------|-----------------------|---------------|---------------------|-------------------|
| EDL104-1 WW WH | 240V             | 12W   | 900lm | 3000K                 | 60°           | 110 x 86 mm         | White             |
|                |                  |       |       |                       |               |                     |                   |