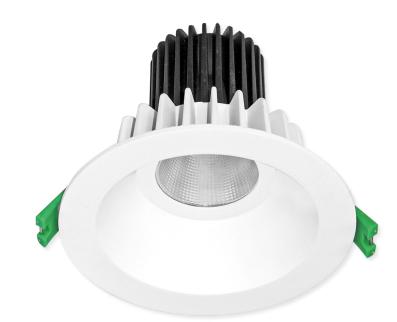

## **RECESSED LED DOWNLIGHT**

- Die-casting Aluminium body
- Powder coated finish
- Polycarbonate reflector
- CREE COB LED chips
- Come with constant current LED driver
- Leading & Trailing edge dimming
- IP44 weatherproof front only
- 1.2m Flex & Plug
- CRI>90
- Power factor: >0.8
- Efficacy: 75lm/W
- Lifespan: 50,000Hrs • Fixed
- Operating Ambient Temp: -15~45°C
- Electrical Classification: Class II
- Warranty: 5 Years

## DAINTREE EDL104-1 WW

## TECHNICAL SPECIFICATIONS

| MODEL NO.      | INPUT<br>Voltage | POWER | LUMEN | COLOUR<br>Temperature | BEAM<br>Angle | DIMENSIONS<br>(Ø×H) | FITTING<br>Colour |
|----------------|------------------|-------|-------|-----------------------|---------------|---------------------|-------------------|
| EDL104-1 WW WH | 240V             | 12W   | 900lm | 3000K                 | 60°           | 110 x 86 mm         | White             |
|                |                  |       |       |                       |               |                     |                   |