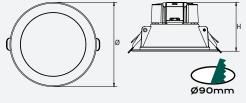

## **TECHNICAL SPECIFICATIONS**

| MODEL NO.                                                                                                        | INPUT<br>Voltage | POWER | LUMEN         | COLOUR<br>Temperature | BEAM<br>Angle | DIMENSIONS<br>(Ø×H) | FITTING<br>Colour |
|------------------------------------------------------------------------------------------------------------------|------------------|-------|---------------|-----------------------|---------------|---------------------|-------------------|
| EDL101-2 TC                                                                                                      | 240V             | 9W    | 800/880/850lm | 3000/4000/5700K       | 90°           | 110 x 64 mm         | White             |
| Elekzon Pty Ltd / Level 9, Avaya House, 123 Epping Road, Macquarie Park, NSW 2113 / 2 91574268 www.elekzon.com.a |                  |       |               |                       |               |                     |                   |