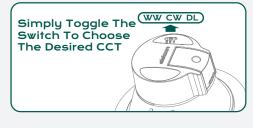

## THREE COLOUR TEMPERATURE IN ONE DOWNLIGHT

- PBT+AL1060+PC body
- Polycarbonate diffuser
- SMD LED chips
- Built-in constant current LED driver
- Trailing edge dimming
- IP44 weatherproof front only
- 0.9m Flex & Plug
- CRI: >80
- Power factor: >0.95
- Efficacy: >92lm/W
- Lifespan: 50,000Hrs
- IC Rating: IC-4
- Operating Ambient Temp: -20~40°C
- Electrical Classification: Class II
- Warranty: 4 Years