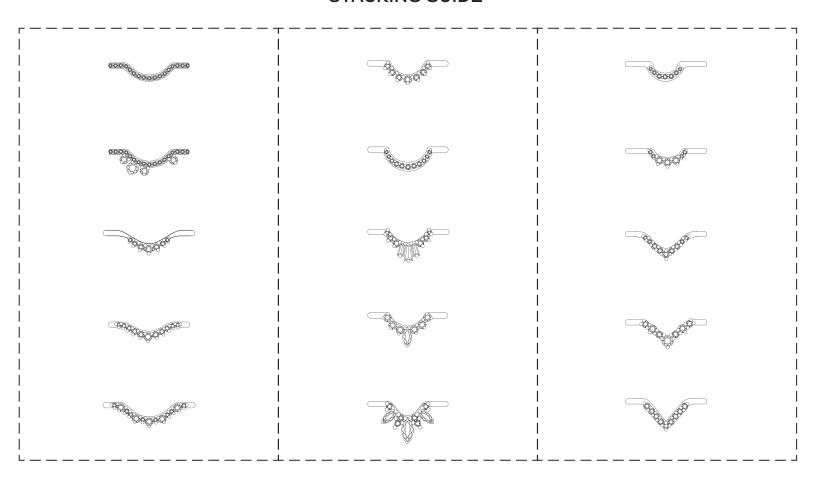

## STACKING GUIDE

- · Eleonore Scallop Band
- · Meridian Scallop Band
- · Luna Tiara Band
- · Tiara Curve Band
- · Celestine Curve Band

- · Grand Tiara Band
- New Moon Band
- · Triple Baguette Tiara Band
- · Marquise Tiara Band
- · Marquise Butterfly Tiara Band
- · Tiny Crescent Band
- · Tiara Band
- · Petite Chevron Band
- · Celestine Tiara Band
- · Chevron Band

## **DIRECTIONS:**

- Print this page on US Letter size paper and ensure print scale is set to 100%, or "Do Not Scale".
- Check accuracy of the print by measuring the boxes above, which should be 4.5" tall.

- STEP 2 · Cut out the box and wrap into a cylinder.
  - · Find your ring and slide it onto the cylinder to see which bands stack best with your rings.
  - · Band names are listed in order below each box.