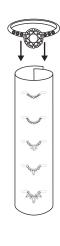

- STEP 2 · Cut out the box and wrap into a cylinder.
  - · Find your ring and slide it onto the cylinder to see which bands stack best with your rings.
  - · Band names are listed in order below each box.