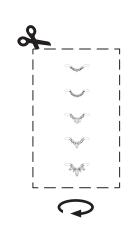

## **DIRECTIONS:**

- Print this page on US Letter size paper and ensure print scale is set to 100%, or "Do Not Scale".
- Check accuracy of the print by measuring the boxes above, which should be 4.5" tall.

- STEP 2 · Cut out the box and wrap into a cylinder.
  - · Find your ring and slide it onto the cylinder to see which bands stack best with your rings.
  - · Band names are listed in order below each box.