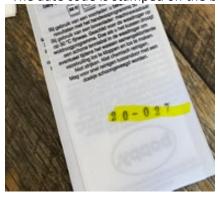

The date code is stamped on the back of the second label and is formatted XX-XXX.